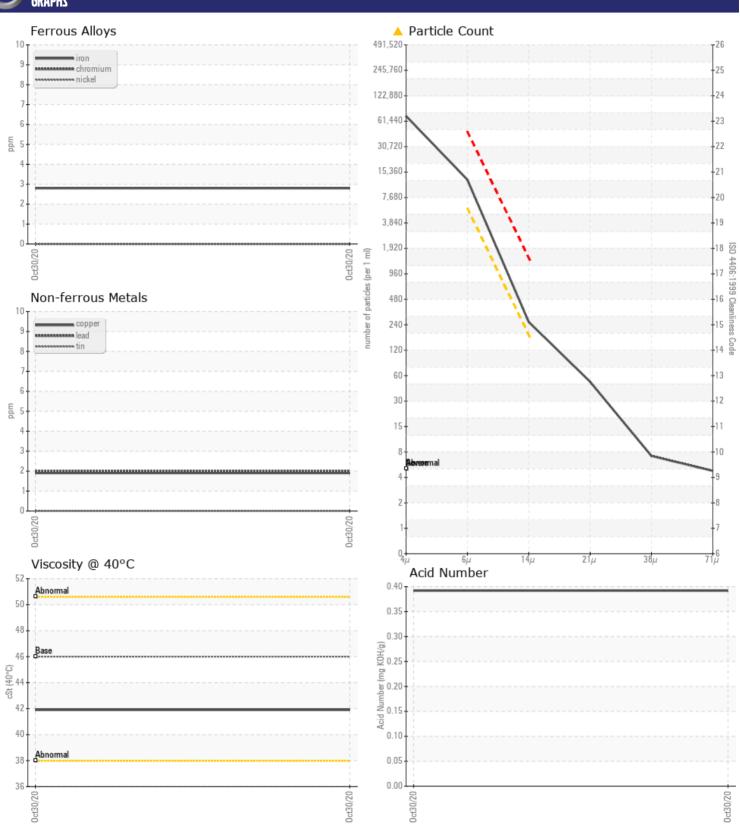

## CONSTRUCTION EQUIPMENT 59903 VOLVO A40G 352367 - HYDRAULIC SYSTEM

Sample No: VCP276893

Oil Type: VOLVO SUPER HYDRAULIC OIL 46

**Job No:** 59903

| VOLVO             |            |               |      |  |
|-------------------|------------|---------------|------|--|
| SAMPLE II         | NFORMATION |               |      |  |
| Sample Number     | -          | VCP276893     | <br> |  |
| Sample Date       |            | 30 Oct 2020   | <br> |  |
| Machine Hours     |            | 1095          | <br> |  |
| Oil Hours         |            | 1095          | <br> |  |
| Oil Changed       |            | Not Changd    | <br> |  |
| Sample Status     |            | ABNORMAL      | <br> |  |
|                   |            |               |      |  |
| VOLVO             | =1011      |               |      |  |
| OIL CONDI         | TIUN       |               |      |  |
| Visc @ 40°C       | cSt        | <b>41.9</b>   | <br> |  |
| Acid Number (AN)  | mg KOH/g   | ■ 0.392       | <br> |  |
|                   |            |               |      |  |
| CONTAMIN          | AATION     |               |      |  |
|                   | _          |               |      |  |
| Water             | %          | NEG           | <br> |  |
| Particles >4µm    |            | 61114         | <br> |  |
| Particles >6µm    |            | <u> </u>      | <br> |  |
| Particles >14µm   |            | <b>228</b>    | <br> |  |
| ISO 4406:1999 (c) |            | 23/21/15      | <br> |  |
| Silicon           | ppm        | <b>4</b>      | <br> |  |
| Sodium            | ppm        | <b>2</b>      | <br> |  |
| Potassium         | ppm        | <b>0</b>      | <br> |  |
|                   |            |               |      |  |
| WEAR ME           | 7115       |               |      |  |
| _                 |            |               |      |  |
| Iron              | ppm        | ■3            | <br> |  |
| Copper            | ppm        | <b>2</b>      | <br> |  |
| Lead              | ppm        | <b>2</b>      | <br> |  |
| Tin               | ppm        | ■0            | <br> |  |
| Aluminum          | ppm        | ■0            | <br> |  |
| Chromium          | ppm        | ■0            | <br> |  |
| Molybdenum        | ppm        | ■0            | <br> |  |
| Nickel            | ppm        | ■0            | <br> |  |
| Titanium          | ppm        | 0             | <br> |  |
| Silver            | ppm        | <1            | <br> |  |
| Manganese         | ppm        | <b>0</b>      | <br> |  |
| Vanadium          | ppm        | 0             | <br> |  |
|                   |            |               |      |  |
| ADDITIVE          | 7          |               |      |  |
|                   |            |               |      |  |
| Calcium           | ppm        | <b>49</b>     | <br> |  |
| Magnesium         | ppm        | <b>□&lt;1</b> | <br> |  |
| Zinc              | ppm        | <b>407</b>    | <br> |  |
| Phosphorus        | ppm        | ■320          | <br> |  |

## Diagnosis

We recommend you service the filters on this component. Resample at the next service interval to monitor.All component wear rates are normal. There is a high amount of particulates present in the oil. The AN level is acceptable for this fluid. The condition of the oil is acceptable for the time in service.