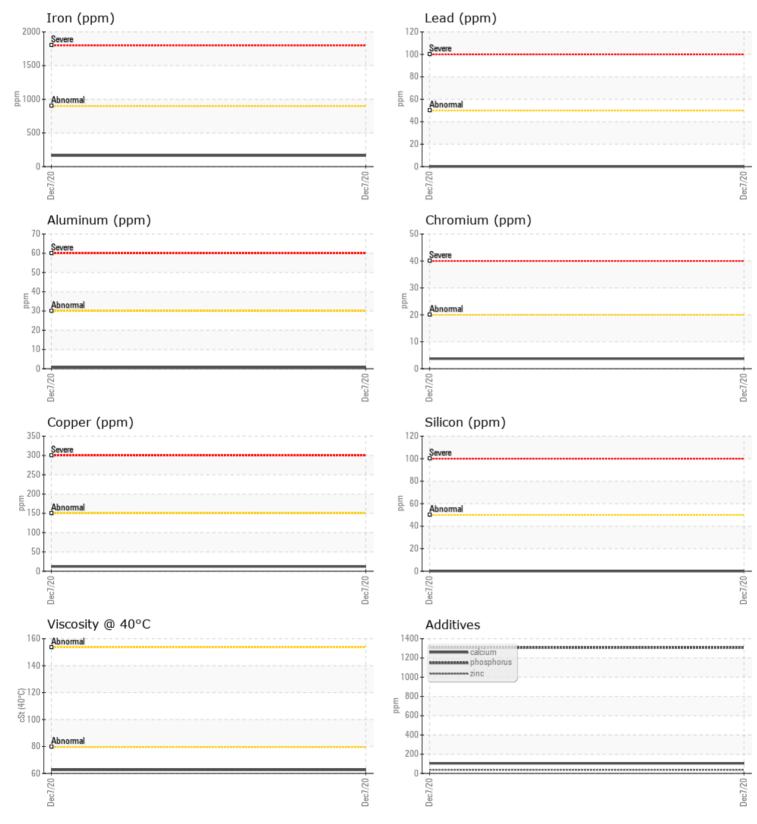

CONSTRUCTION EQUIPMENT ASCENDUM MACHINERY 44145 PEDULLA

Sample No: VCP295783 **Oil Type:** {unknown} Job No: 44145 PEDULLA

VOLVO

| SAMPLI        | E INFORMATION |             |          |      |  |
|---------------|---------------|-------------|----------|------|--|
| Sample Number |               | VCP295783   |          | <br> |  |
| Sample Date   |               | 07 Dec 2020 |          | <br> |  |
| Machine Hours |               | 568         |          | <br> |  |
| Oil Hours     |               | 0           |          | <br> |  |
| Oil Changed   |               | Changed     |          | <br> |  |
| Sample Status |               | NORMAL      |          | <br> |  |
|               |               |             |          |      |  |
| OIL CON       |               |             |          |      |  |
|               |               |             | <u>-</u> |      |  |
| Visc @ 40°C   | cSt           | 62.6        |          | <br> |  |
| VOLVO         |               |             |          | <br> |  |
| CONTAI        | MINATION      |             |          |      |  |
| Water         | %             | NEG         |          | <br> |  |
| Silicon       | ppm           | 0           |          | <br> |  |
| Sodium        | ppm           | 5           |          | <br> |  |
| Potassium     | ppm           | 5           |          | <br> |  |
|               |               |             |          |      |  |
| WEAR N        | METALS        |             |          |      |  |
| Iron          | ppm           | <b>164</b>  |          | <br> |  |
| Copper        | ppm           | <b>12</b>   |          | <br> |  |
| Lead          | ppm           | 0           |          | <br> |  |
| Tin           | ppm           | 0           |          | <br> |  |
| Aluminum      | ppm           | ■ <1        |          | <br> |  |
| Chromium      | ppm           | <b>4</b>    |          | <br> |  |
| Molybdenum    | ppm           | 1           |          | <br> |  |
| Nickel        | ppm           | 2           |          | <br> |  |
| Titanium      | ppm           | <1          |          | <br> |  |
| Silver        | ppm           | 0           |          | <br> |  |
| Manganese     | ppm           | 10          |          | <br> |  |
| Vanadium      | ppm           | 1           |          | <br> |  |
| VOLVO         |               |             |          | <br> |  |
| ADDITIN       | VES           |             |          |      |  |
| Calcium       | ppm           | 104         |          | <br> |  |
| Magnesium     | ppm           | <1          |          | <br> |  |
| Zinc          | ppm           | 37          |          | <br> |  |
|               |               |             |          |      |  |

## Diagnosis

Resample at the next service interval to monitor.All component wear rates are normal. There is no indication of any contamination in the oil. The condition of the oil is acceptable for the time in service.