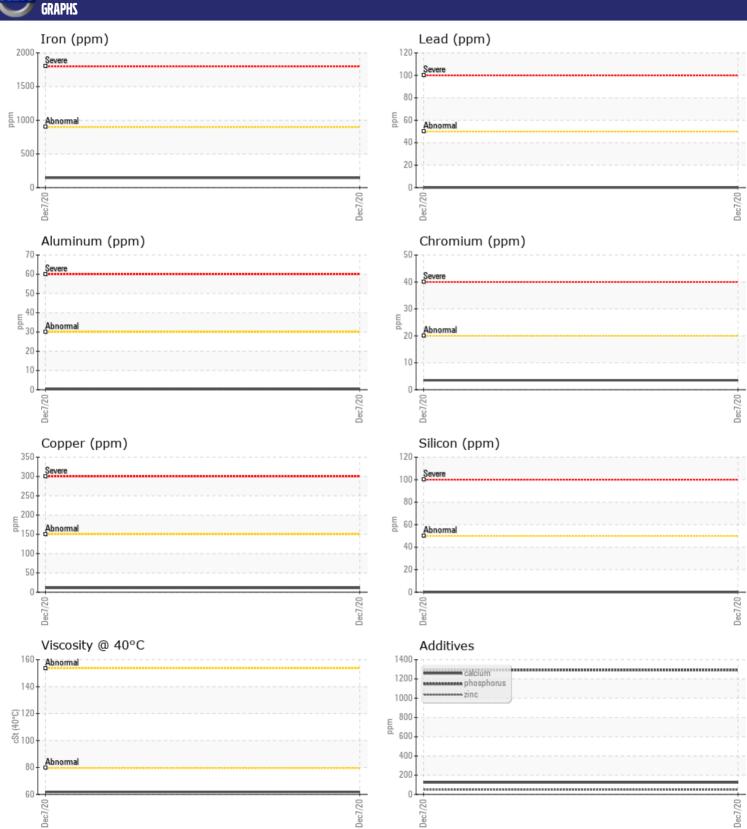

|  | 61 | .8 |
|--|----|----|
|  |    |    |

| CONT      | AMINATION |            |      |  |
|-----------|-----------|------------|------|--|
| Water     | %         | NEG        | <br> |  |
| Silicon   | ppm       | <b>■</b> 0 | <br> |  |
| Sodium    | ppm       | <b>4</b>   | <br> |  |
| Potassium | ppm       | <b>2</b>   | <br> |  |
|           |           |            |      |  |

| VOLVO      |        |             |      |  |
|------------|--------|-------------|------|--|
| WEAR       | METALS |             |      |  |
| Iron       | ppm    | <b>145</b>  | <br> |  |
| Copper     | ppm    | <b>11</b>   | <br> |  |
| Lead       | ppm    | <b>0</b>    | <br> |  |
| Tin        | ppm    | <b>0</b>    | <br> |  |
| Aluminum   | ppm    | <b>■</b> <1 | <br> |  |
| Chromium   | ppm    | <b>4</b>    | <br> |  |
| Molybdenum | ppm    | 3           | <br> |  |
| Nickel     | ppm    | <b>2</b>    | <br> |  |
| Titanium   | ppm    | <1          | <br> |  |
| Silver     | ppm    | <1          | <br> |  |
| Manganese  | ppm    | 11          | <br> |  |
| Vanadium   | ppm    | 0           | <br> |  |
|            |        |             |      |  |

| variaululli | ρριιι | V    |  |  |  |  |
|-------------|-------|------|--|--|--|--|
|             |       |      |  |  |  |  |
| ADDITION    |       |      |  |  |  |  |
| _           |       |      |  |  |  |  |
| Calcium     | ppm   | 124  |  |  |  |  |
| Magnesium   | ppm   | 2    |  |  |  |  |
| Zinc        | ppm   | 48   |  |  |  |  |
| Phosphorus  | ppm   | 1293 |  |  |  |  |
| Barium      | ppm   | 0    |  |  |  |  |
| Boron       | ppm   | 176  |  |  |  |  |

## Diagnosis

Resample at the next service interval to monitor. Please specify the brand, type, and viscosity of the oil on your next sample.All component wear rates are normal. There is no indication of any contamination in the oil. The condition of the oil is acceptable for the time in service.