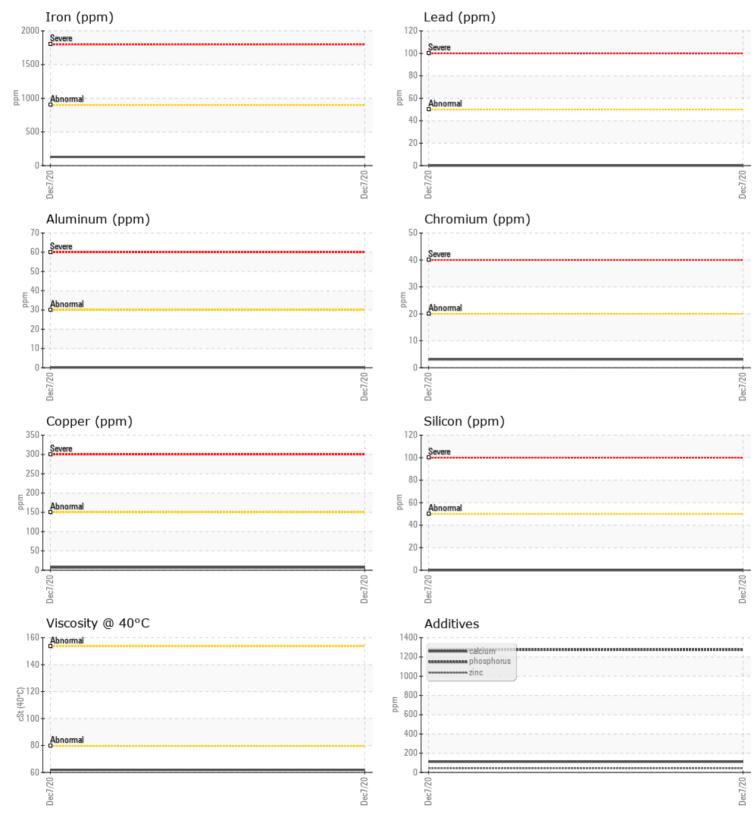

## **CONSTRUCTION EQUIPMENT**

GRAPHS

VOLVO

Report Id: PEDMOOVC [WUSCAR] 05135372 (Generated: 02/22/2024 14:21:03) Rev: 1

Contact/Location: Service Manager - PEDMOOVC