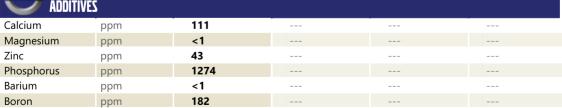

CONSTRUCTION EQUIPMENT ASCENDUM MACHINERY 44145 PEDULLA VOLVO A30G ORT-23 (S/N A30GV7

Sample No: VCP290102 **Oil Type:** {unknown} Job No: 44145 PEDULLA

VOLVO

| Sample Number | -        | VCP290102   |         | <br> |  |
|---------------|----------|-------------|---------|------|--|
| Sample Date   |          | 07 Dec 2020 |         | <br> |  |
| Machine Hours |          | 568         |         | <br> |  |
| Oil Hours     |          | 0           |         | <br> |  |
| Oil Changed   |          | Changed     |         | <br> |  |
| Sample Status |          | NORMAL      |         | <br> |  |
|               |          |             |         |      |  |
| OIL CON       | DITION   |             |         |      |  |
| Visc @ 40°C   | cSt      | 61.9        |         | <br> |  |
|               |          |             |         |      |  |
| VOLVO         |          |             |         |      |  |
|               | MINATION |             | <u></u> | <br> |  |
| Water         | %        | NEG         |         | <br> |  |
| Silicon       | ppm      | 0           |         | <br> |  |
| Sodium        | ppm      | 5           |         | <br> |  |
| Potassium     | ppm      | 0           |         | <br> |  |
|               |          |             |         |      |  |
| WEAR M        | IETALS   |             |         |      |  |
| Iron          | ppm      | 129         |         | <br> |  |
| Copper        | ppm      | 7           |         | <br> |  |
| Lead          | ppm      | 0           |         | <br> |  |
| Tin           | ppm      | 0           |         | <br> |  |
| Aluminum      | ppm      |             |         | <br> |  |
| Chromium      | ppm      | 3           |         | <br> |  |
| Molybdenum    | ppm      | 4           |         | <br> |  |
| Nickel        | ppm      | <b>1</b>    |         | <br> |  |
| Titanium      | ppm      | <1          |         | <br> |  |
| Silver        | ppm      | <1          |         | <br> |  |
| Manganese     | ppm      | 10          |         | <br> |  |
| Vanadium      | ppm      | 0           |         | <br> |  |