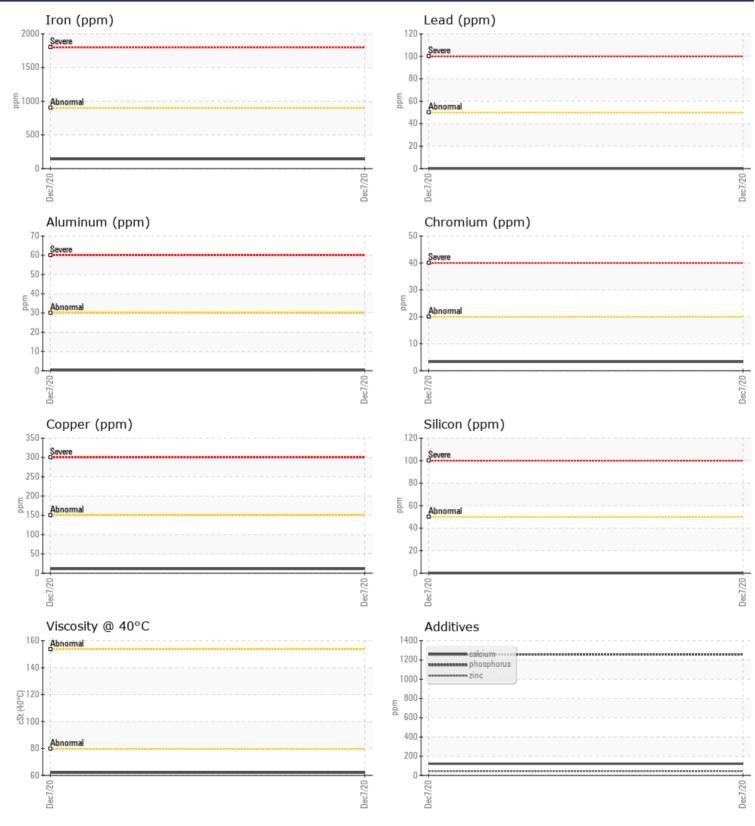

VOLVO

| VOLVO         |             |             |      |      |
|---------------|-------------|-------------|------|------|
| SAMPLE        | INFORMATION | N .         |      |      |
| Sample Number |             | VCP295779   | <br> |      |
| Sample Date   |             | 07 Dec 2020 | <br> |      |
| Machine Hours |             | 568         | <br> |      |
| Oil Hours     |             | 0           | <br> |      |
| Oil Changed   |             | Changed     | <br> |      |
| Sample Status |             | NORMAL      | <br> |      |
|               |             |             |      |      |
| OIL CON       | DITION      |             |      |      |
| Visc @ 40°C   | cSt         | 62.0        | <br> |      |
|               | 001         | _ 02.0      |      |      |
| VOLVO         |             |             |      |      |
| CONTAM        | IINATION    |             |      |      |
| Water         | %           | NEG         | <br> |      |
| Silicon       | ppm         | 0           | <br> |      |
| Sodium        | ppm         | 4           | <br> |      |
| Potassium     | ppm         | 0           | <br> |      |
| VOLVO         |             |             |      |      |
| WEAR M        | IETALS      |             |      |      |
| Iron          | ppm         | <b>141</b>  | <br> |      |
| Copper        | ppm         | <b>11</b>   | <br> |      |
| Lead          | ppm         | 0           | <br> |      |
| Tin           | ppm         | 0           | <br> |      |
| Aluminum      | ppm         | ■ <1        | <br> |      |
| Chromium      | ppm         | 3           | <br> |      |
| Molybdenum    | ppm         | 2           | <br> |      |
| Nickel        | ppm         | 2           | <br> |      |
| Titanium      | ppm         | 0           | <br> |      |
| Silver        | ppm         | <1          | <br> |      |
| Manganese     | ppm         | 11          | <br> |      |
| Vanadium      | ppm         | 0           | <br> |      |
| VOLVO         |             |             |      | <br> |
| ADDITIV       | ES          |             |      |      |
| Calcium       | ppm         | 121         | <br> |      |
| Magnesium     | ppm         | 0           | <br> |      |
| Zinc          | ppm         | 44          | <br> |      |
|               |             |             |      |      |

## Diagnosis

Resample at the next service interval to monitor. Please specify the brand, type, and viscosity of the oil on your next sample.All component wear rates are normal. There is no indication of any contamination in the oil. The condition of the oil is acceptable for the time in service.