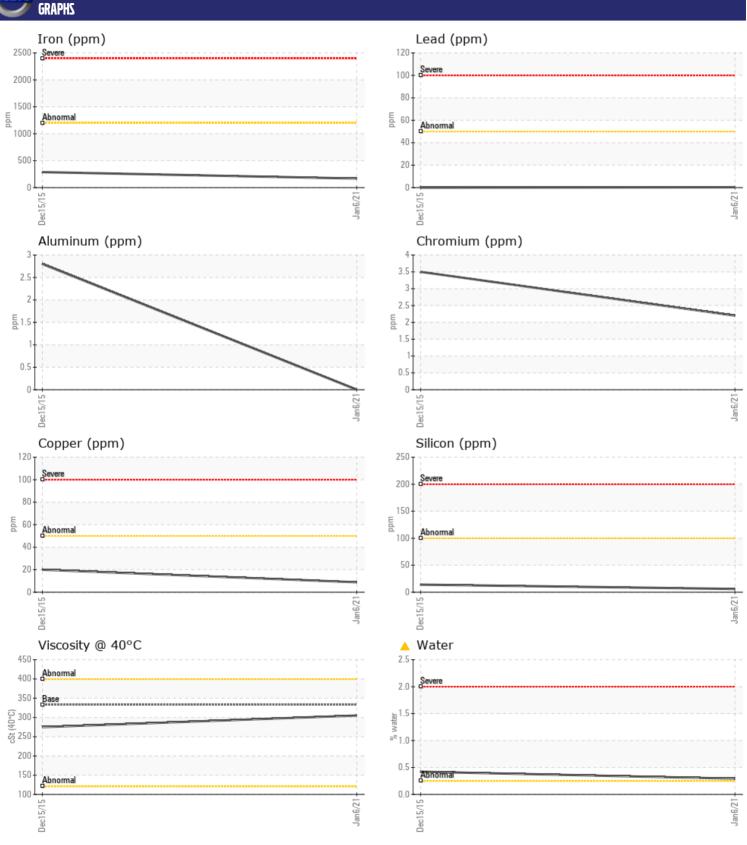

## CONSTRUCTION EQUIPMENT 5586 VOLVO EC46OCL 110437 - RIGHT SWING DRIVE

Sample No: VCP301207

Oil Type: VOLVO PREMIUM GEAR OIL 85W-140 GL-5

**Job No:** 5586

| ZAMPI F       | INFORMATIO       | N               |                |      |
|---------------|------------------|-----------------|----------------|------|
|               | . IINI UNITATIOI | VCP301207       | VCP181447      |      |
| Sample Number |                  |                 |                | <br> |
| Sample Date   |                  | 06 Jan 2021     | 15 Dec 2015    | <br> |
| Machine Hours |                  | 6082            | 4194           | <br> |
| Oil Hours     |                  | 0               | 0              | <br> |
| Oil Changed   |                  | Changed         | Changed        | <br> |
| Sample Status |                  | ABNORMAL        | ABNORMAL       | <br> |
| VOLVO         |                  |                 |                |      |
| OIL CON       | DITION           |                 |                |      |
| Visc @ 40°C   | cSt              | □305            | <b>274.9</b>   | <br> |
|               |                  | _               | _              |      |
| VOLVO         | AIN A TION       |                 |                |      |
| _             | MINATION         |                 |                |      |
| Water         | %                | <b>△</b> 0.292  | <b>△</b> 0.422 | <br> |
| Silicon       | ppm              | <b>6</b>        | <b>1</b> 4     | <br> |
| Sodium        | ppm              | <b>2</b>        | <b>2</b>       | <br> |
| Potassium     | ppm              | <b>■&lt;1</b>   | <b>6</b>       | <br> |
|               |                  |                 |                |      |
| WEAR M        | AFTAI S          |                 |                |      |
| _             |                  | =160            | <b>=</b> 200   |      |
| Iron          | ppm              | <b>168</b>      | <b>□</b> 288   | <br> |
| Copper        | ppm              | 9               | 20             |      |
| Lead          | ppm              | <b>   &lt;1</b> | 0              | <br> |
| Tin           | ppm              | <1              | 0              | <br> |
| Aluminum      | ppm              | 0               | 3              | <br> |
| Chromium      | ppm              | 2               | 4              | <br> |
| Molybdenum    | ppm              | <b>1</b>        | 0              | <br> |
| Nickel        | ppm              | <1              | <1             | <br> |
| Titanium      | ppm              | <1              | <1             | <br> |
| Silver        | ppm              | <1              | 0              | <br> |
| Manganese     | ppm              | <b>2</b>        | <b>4</b>       | <br> |
| Vanadium      | ppm              | 0               | 0              | <br> |
| VOLVO         |                  |                 |                |      |
| ADDITIV       | /ES              |                 |                |      |
| Calcium       | ppm              | <b>□</b> 52     | □35            | <br> |
| Magnesium     | ppm              | <b>1</b> 5      | 5              | <br> |
| Zinc          | ppm              | <b>■ 68</b>     | <b>1</b> 73    | <br> |
| Phosphorus    | ppm              | ■ 812           | 807            | <br> |
| Barium        | ppm              | <b>0</b>        | <1 < 1         | <br> |
| Boron         |                  | ■83             | <b>68</b>      | <br> |
| DOTOTI        | ppm              | <b>0</b> 3      | 00             |      |

## Diagnosis

The oil change at the time of sampling has been noted. Resample at the next service interval to monitor. Please note that this is a corrected copy for laboratory data updates. All component wear rates are normal. There is a light concentration of water present in the oil. The condition of the oil is acceptable for the time in service.