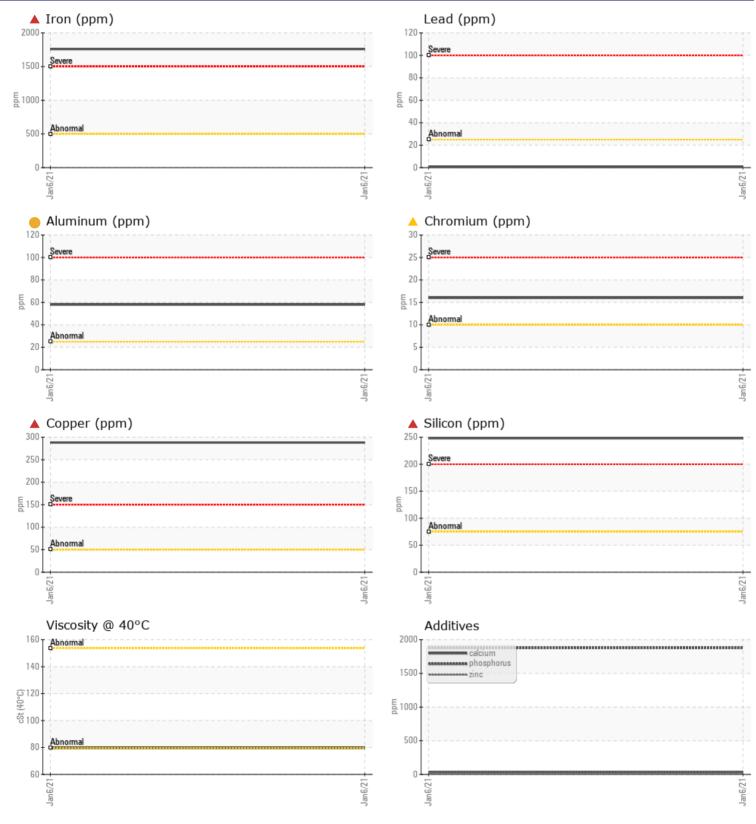

CONSTRUCTION EQUIPMENT 5586 VOLVO EC460CL 110437 - BOGIE/CENTER LEFT FINAL DRIV

Sample No:VCP290601Oil Type:{unknown}Job No:5586

TOTATO

| VOLVO         |              |              |      |  |
|---------------|--------------|--------------|------|--|
| SAMPLI        | E INFORMATIO | N            |      |  |
| Sample Number |              | VCP290601    | <br> |  |
| Sample Date   |              | 06 Jan 2021  | <br> |  |
| Machine Hours |              | 6082         | <br> |  |
| Oil Hours     |              | 0            | <br> |  |
| Oil Changed   |              | Changed      | <br> |  |
| Sample Status |              | SEVERE       | <br> |  |
|               |              |              |      |  |
| OIL CON       | DITION       |              |      |  |
| Visc @ 40°C   | cSt          | 79.6         | <br> |  |
|               | 001          |              |      |  |
| VOLVO         |              |              |      |  |
| CONTAI        | MINATION     |              |      |  |
| Water         | %            | NEG          | <br> |  |
| Silicon       | ppm          | <b>4</b> 248 | <br> |  |
| Sodium        | ppm          | 6            | <br> |  |
| Potassium     | ppm          | <b>1</b> 3   | <br> |  |
| VOLVO         |              |              |      |  |
| WEAR N        | METALS       |              |      |  |
| Iron          | ppm          | <b>1760</b>  | <br> |  |
| Copper        | ppm          | <b>288</b>   | <br> |  |
| Lead          | ppm          | <b></b> <1   | <br> |  |
| Tin           | ppm          | 7            | <br> |  |
| Aluminum      | ppm          | 6 58         | <br> |  |
| Chromium      | ppm          | <u> </u>     | <br> |  |
| Molybdenum    | ppm          | 1            | <br> |  |
| Nickel        | ppm          | 9            | <br> |  |
| Titanium      | ppm          | 4            | <br> |  |
| Silver        | ppm          | 7            | <br> |  |
| Manganese     | ppm          | 11           | <br> |  |
| Vanadium      | ppm          | <1           | <br> |  |
| VOLVO         |              |              | <br> |  |
| ADDITIN       | VES          |              |      |  |
| Calcium       | ppm          | 30           | <br> |  |
| Magnesium     | ppm          | 10           | <br> |  |
| Zinc          | ppm          | 34           | <br> |  |
|               |              |              |      |  |

## Diagnosis

We advise that you check all areas where dirt can enter the system. The oil change at the time of sampling has been noted. We advise that you inspect for the source(s) of wear. We recommend an early resample to monitor this condition.Bearing and/or gear wear is indicated. Elemental levels of silicon (Si) and aluminum (Al) indicate aluminasilicate (coarse dirt) ingress. The oil is no longer serviceable due to the presence of contaminants.

## **CONSTRUCTION EQUIPMENT**

GRAPHS

VOLVO

Report Id: VOLVO8882 [WUSCAR] 05152927 (Generated: 03/05/2024 12:04:40) Rev: 1

Contact/Location: KYLE RATLIFFE - VOLVO8882