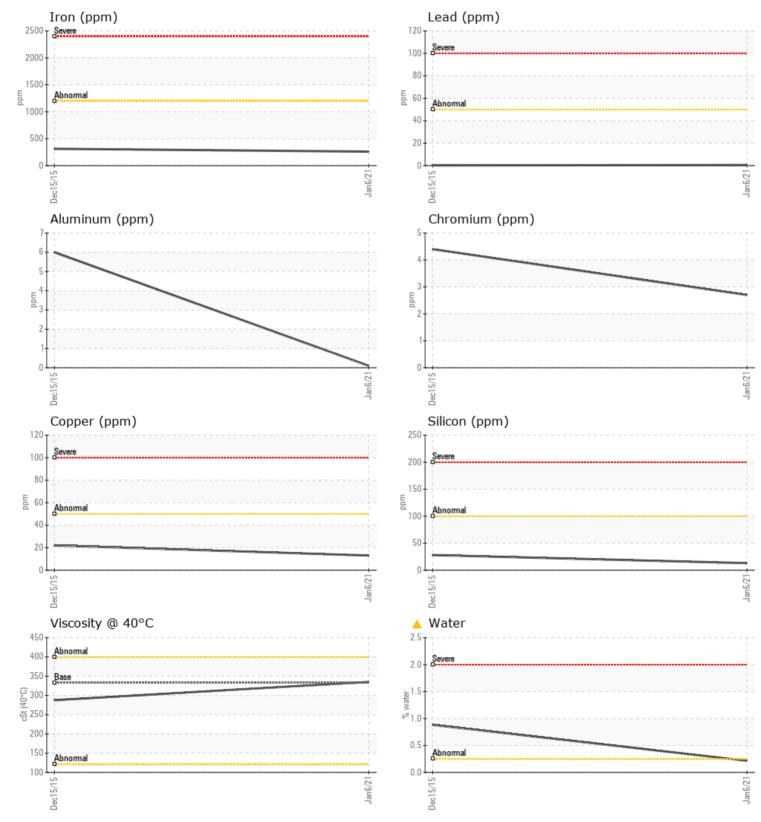

## SAMPLE INFORMATION

| Sample Number |          | VCP290605    | VCP171921   | <br> |
|---------------|----------|--------------|-------------|------|
| Sample Date   |          | 06 Jan 2021  | 15 Dec 2015 | <br> |
| Machine Hours |          | 6082         | 4194        | <br> |
| Oil Hours     |          | 0            | 0           | <br> |
| Oil Changed   |          | Changed      | Changed     | <br> |
| Sample Status |          | ABNORMAL     | ABNORMAL    | <br> |
|               |          |              |             |      |
| OIL CON       | DITION   |              |             |      |
| Visc @ 40°C   | cSt      | 335          | 287.7       | <br> |
|               |          |              |             |      |
| CONTAM        | IINATION |              |             |      |
| Water         | %        | <b>0.216</b> | ▲ 0.882     | <br> |
| Silicon       | ppm      | <b>1</b> 3   | 28          | <br> |
| Sodium        | ppm      | 3            | 2           | <br> |
| Potassium     | ppm      | <b>  </b> <1 | 0           | <br> |
|               |          |              |             |      |
| WEAR M        | IETALS   |              |             |      |
| Iron          | ppm      | 260          | 312         | <br> |
| Copper        | ppm      | <b>1</b> 3   | 22          | <br> |
| Lead          | ppm      | <b>  </b> <1 | <b></b> < 1 | <br> |
| Tin           | ppm      | <1           | 0           | <br> |
| Aluminum      | ppm      | <1           | 6           | <br> |
| Chromium      | ppm      | 3            | 4           | <br> |
| Molybdenum    | ppm      | <b>  </b> <1 | 0           | <br> |
| Nickel        | ppm      | <1           | <1          | <br> |
| Titanium      | ppm      | <1           | < 1         | <br> |
| Silver        | ppm      | 1            | 0           | <br> |
| Manganese     | ppm      | 3            | 4           | <br> |
|               |          |              |             |      |

### Diagnosis

We advise that you check for the source of water entry. The oil change at the time of sampling has been noted. Resample at the next service interval to monitor.All component wear rates are normal. Appearance is milky. There is a light concentration of water present in the oil. The condition of the oil is acceptable for the time in service.

# **CONSTRUCTION EQUIPMENT**

GRAPHS

VOLVO

Report Id: VOLVO8882 [WUSCAR] 05152928 (Generated: 03/05/2024 12:02:51) Rev: 1

Contact/Location: KYLE RATLIFFE - VOLVO8882