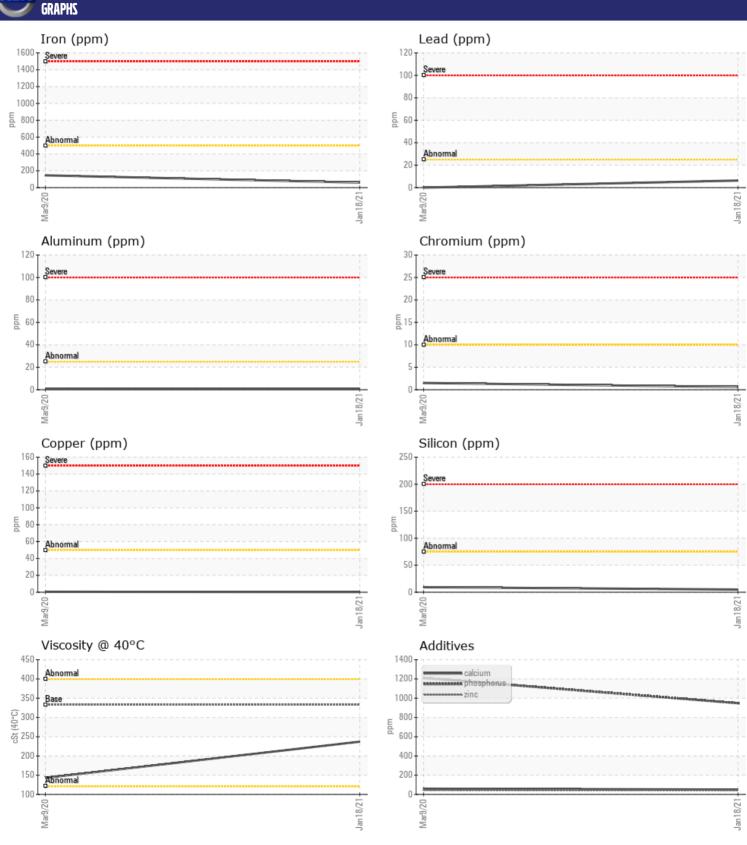

**Job No:** 63309

| VOLVO         | LINEODMATIO  | NI.           |              |      |
|---------------|--------------|---------------|--------------|------|
| SAMPLI        | EINFORMATIO  | N             |              |      |
| Sample Number | <del>-</del> | VCP301513     | VCP270577    | <br> |
| Sample Date   |              | 18 Jan 2021   | 09 Mar 2020  | <br> |
| Machine Hours |              | 3328          | 2324         | <br> |
| Oil Hours     |              | 1000          | 1000         | <br> |
| Oil Changed   |              | Changed       | Changed      | <br> |
| Sample Status |              | NORMAL        | NORMAL       | <br> |
|               |              |               |              |      |
| VOLVO         | DITION       |               |              |      |
| OIL CON       | אטווועו      |               |              |      |
| Visc @ 40°C   | cSt          | <b>237</b>    | <b>143</b>   | <br> |
|               |              |               |              |      |
| COLVO         | MINATION     |               |              |      |
|               |              | NE -          | NEC          |      |
| Water         | %            | NEG           | NEG          | <br> |
| Silicon       | ppm          | <b>5</b>      | <b>9</b>     | <br> |
| Sodium        | ppm          | <b>2</b>      | <b>6</b>     | <br> |
| Potassium     | ppm          | <b>1</b>      | <b>-</b> <1  | <br> |
|               |              |               |              |      |
| WEAR          | AFTAI S      |               |              |      |
| _             |              | = 50          | =146         |      |
| Iron          | ppm          | <b>■</b> 59   | <b>□</b> 146 | <br> |
| Copper        | ppm          | <b>■&lt;1</b> | <b>-</b> <1  | <br> |
| Lead          | ppm          | <b>6</b>      | 0            | <br> |
| Tin           | ppm          | ■0            | 0            | <br> |
| Aluminum      | ppm          | <b>■</b> <1   | <b></b> <1   | <br> |
| Chromium      | ppm          | <b>■&lt;1</b> | 2            | <br> |
| Molybdenum    | ppm          | <b></b>       | <b>0</b>     | <br> |
| Nickel        | ppm          | 0             | <1           | <br> |
| Titanium      | ppm          | 0             | <1           | <br> |
| Silver        | ppm          | 0             | 0            | <br> |
| Manganese     | ppm          | <b>2</b>      | <b>5</b>     | <br> |
| Vanadium      | ppm          | 0             | 0            | <br> |
|               |              |               |              |      |
| ADDITIV       | VES          |               |              |      |
| Calcium       | ppm          | <b>50</b>     | <b>6</b> 0   | <br> |
| Magnesium     | ppm          | <b>6</b>      | 8            | <br> |
| Zinc          | ppm          | 41            | <b>1</b> 43  | <br> |
| Phosphorus    | ppm          | <b>■948</b>   | 1211         | <br> |
| Barium        |              | <b>0</b>      | <u>2</u>     | <br> |
|               | ppm          |               |              |      |
| Boron         | ppm          | <b>75</b>     | <b>6</b> 4   | <br> |

## Diagnosis

Resample at the next service interval to monitor. All component wear rates are normal. There is no indication of any contamination in the oil. The condition of the oil is acceptable for the time in service.