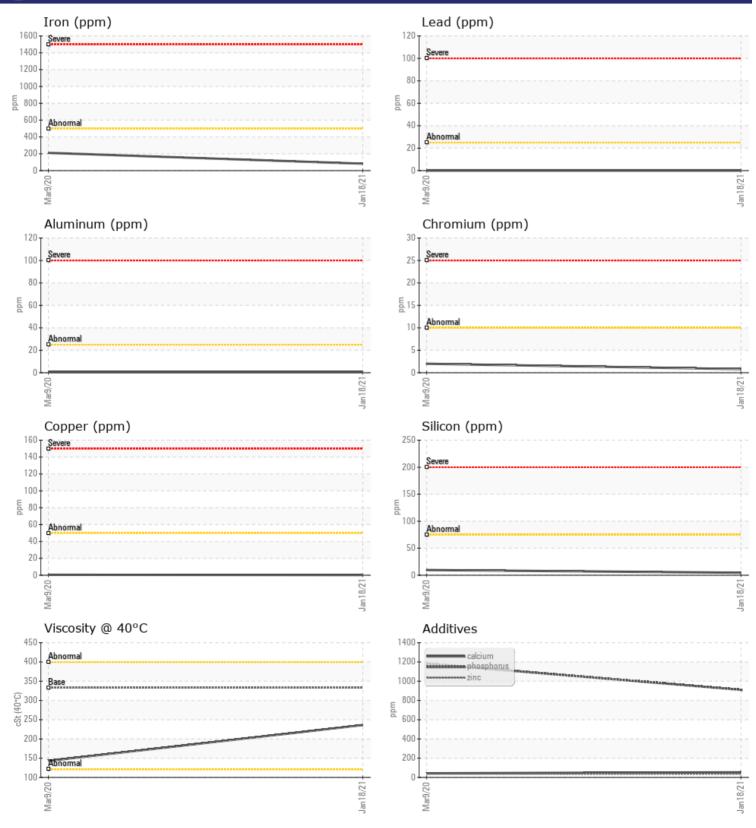

Magnesium

Phosphorus

Silver

| Sample Number |          | VCP288414   | VCP262424   |          |          |  |
|---------------|----------|-------------|-------------|----------|----------|--|
| Sample Date   |          | 18 Jan 2021 | 09 Mar 2020 |          |          |  |
| Machine Hours |          | 3328        | 2324        |          |          |  |
| Oil Hours     |          | 1000        | 1000        |          |          |  |
| Oil Changed   |          | Changed     | Changed     |          |          |  |
| Sample Status |          | NORMAL      | NORMAL      |          |          |  |
|               |          |             |             |          |          |  |
| OIL CON       |          |             |             |          |          |  |
|               |          | -           | <u>_</u>    | <u>.</u> | <u>.</u> |  |
| Visc @ 40°C   | cSt      | 236         | 143         |          |          |  |
| VOLVO         |          |             |             |          |          |  |
|               | MINATION |             |             |          |          |  |
| Water         | %        | NEG         | NEG         |          |          |  |
| Silicon       | ppm      | 5           | 10          |          |          |  |
| Sodium        | ppm      | 2           | 6           |          |          |  |
| Potassium     | ppm      | 20          | <b></b> <1  |          |          |  |
|               |          |             |             |          |          |  |
| WEAR I        | ΜΕΤΛΙς   |             |             |          |          |  |
|               | METALS   |             |             |          |          |  |
| Iron          | ppm      | 82          | 211         |          |          |  |
| Copper        | ppm      | <b>■</b> <1 | <b></b> <1  |          |          |  |
| Lead          | ppm      | 0           | 0           |          |          |  |
| Tin           | ppm      | 0           | □ <1        |          |          |  |
| Aluminum      | ppm      | □ <1        | □ <1        |          |          |  |
| Chromium      | ppm      | <b>□</b> <1 | 2           |          |          |  |
| Molybdenum    | ppm      | 0           | 0           |          |          |  |
| Nickel        | ppm      | 0           | <1          |          |          |  |
|               |          |             |             |          |          |  |