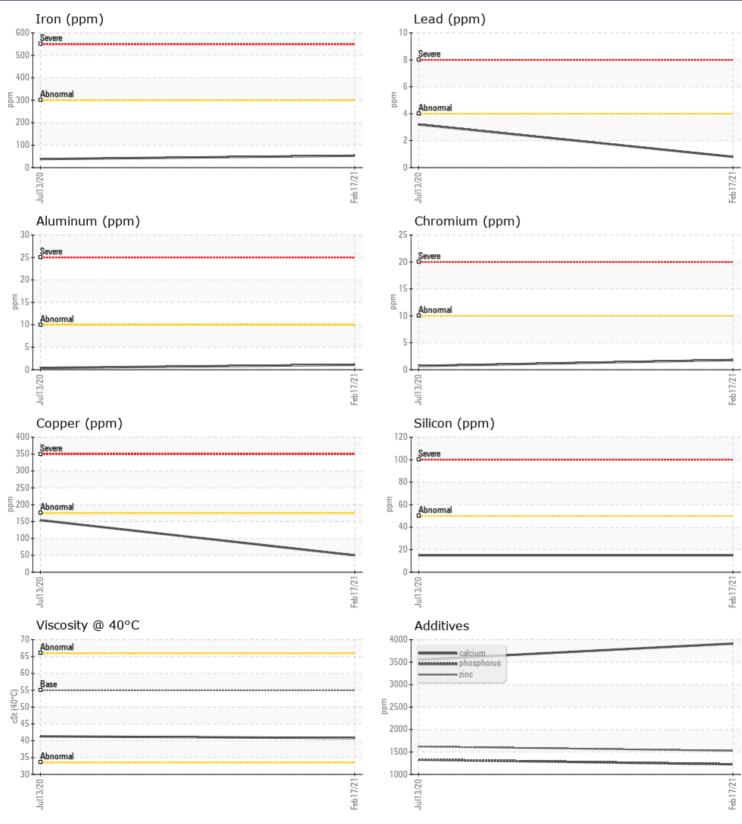

#### Job No:

Calcium

Zinc

Barium

Boron

Magnesium

Phosphorus

| SAMPLE        |          | l            |             |  |  |  |  |
|---------------|----------|--------------|-------------|--|--|--|--|
| Sample Number |          | VCP305857    | VCP245468   |  |  |  |  |
| Sample Date   |          | 17 Feb 2021  | 13 Jul 2020 |  |  |  |  |
| Machine Hours |          | 3381         | 2115        |  |  |  |  |
| Oil Hours     |          | 0            | 0           |  |  |  |  |
| Oil Changed   |          | Changed      | Changed     |  |  |  |  |
| Sample Status |          | NORMAL       | NORMAL      |  |  |  |  |
|               |          |              |             |  |  |  |  |
| OIL CONDITION |          |              |             |  |  |  |  |
| Visc @ 40°C   | cSt      | <b>40.8</b>  | 41.3        |  |  |  |  |
|               |          |              |             |  |  |  |  |
| CONTAM        | IINATION |              |             |  |  |  |  |
| Water         | %        | NEG          | NEG         |  |  |  |  |
| Silicon       | ppm      | <b>1</b> 5   | 15          |  |  |  |  |
| Sodium        | ppm      | 7            | 4           |  |  |  |  |
| Potassium     | ppm      | <b>4</b>     | 3           |  |  |  |  |
|               |          |              |             |  |  |  |  |
| WEAR M        | IETALS   |              |             |  |  |  |  |
| Iron          | ppm      | 53           | 38          |  |  |  |  |
| Copper        | ppm      | 50           | 154         |  |  |  |  |
| Lead          | ppm      | <b>  </b> <1 | 3           |  |  |  |  |
| Tin           | ppm      | 0            | 0           |  |  |  |  |
| Aluminum      | ppm      | <b>1</b>     | < 1         |  |  |  |  |
| Chromium      | ppm      | 2            | <1          |  |  |  |  |
| Molybdenum    | ppm      | 4            | 0           |  |  |  |  |
| Nickel        | ppm      | 2            | 1           |  |  |  |  |
| Titanium      | ppm      | <1           | <1          |  |  |  |  |
| Silver        | ppm      | 0            | 0           |  |  |  |  |
| Manganese     | ppm      | 3            | 2           |  |  |  |  |
| Vanadium      | ppm      | 0            | 0           |  |  |  |  |
|               |          |              |             |  |  |  |  |
|               | ES       |              |             |  |  |  |  |

# **CONSTRUCTION EQUIPMENT**

GRAPHS

VOLVO

Report Id: VOLVO0090 [WUSCAR] 05187793 (Generated: 12/01/2023 13:13:22) Rev: 1

Contact/Location: TODD LARK - VOLVO0090