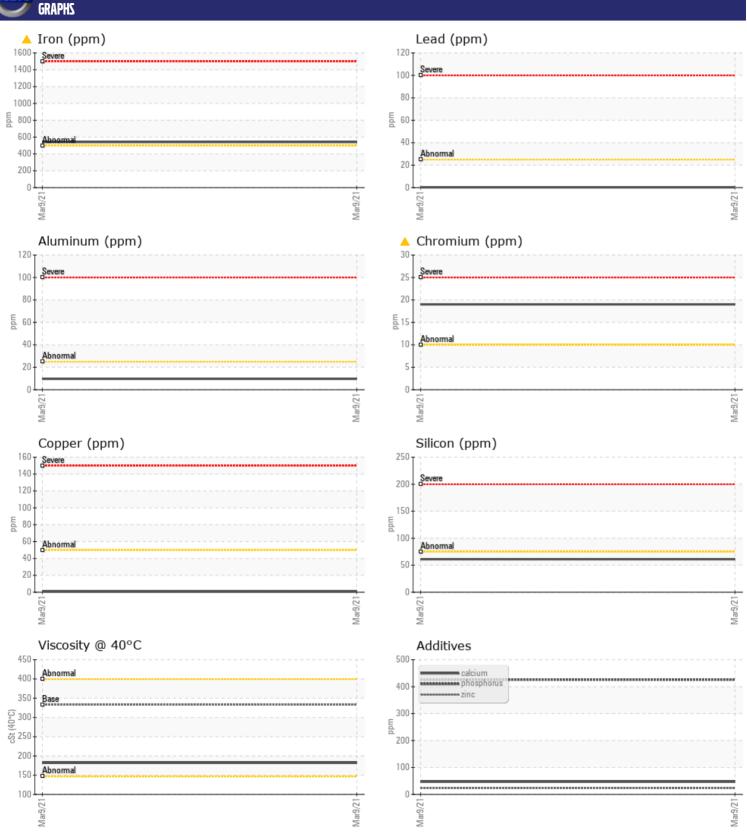

**Job No:** X54404

| SAMPLE        | INFORMATION |              |      |  |
|---------------|-------------|--------------|------|--|
| Sample Number | -           | VCP315471    | <br> |  |
| Sample Date   |             | 09 Mar 2021  | <br> |  |
| Machine Hours |             | 931          | <br> |  |
| Oil Hours     |             | 0            | <br> |  |
| Oil Changed   |             | Changed      | <br> |  |
| Sample Status |             | ABNORMAL     | <br> |  |
|               |             |              |      |  |
| OIL CON       | DITION      |              |      |  |
| Visc @ 40°C   | cSt         | <b>182</b>   | <br> |  |
| VOLVO         |             |              |      |  |
| CONTAM        | MINATION    |              |      |  |
| Water         | %           | NEG          | <br> |  |
| Silicon       | ppm         | <b>61</b>    | <br> |  |
| Sodium        | ppm         | <b>■4</b>    | <br> |  |
| Potassium     | ppm         | <b>10</b>    | <br> |  |
|               |             |              |      |  |
| WEAR M        | AETAL C     |              |      |  |
| _             |             |              |      |  |
| Iron          | ppm         | <u>^</u> 541 | <br> |  |
| Copper        | ppm         | <b>1</b>     | <br> |  |
| Lead          | ppm         | <b></b>      | <br> |  |
| Tin           | ppm         | <b>■</b> <1  | <br> |  |
| Aluminum      | ppm         | <b>10</b>    | <br> |  |
| Chromium      | ppm         | <u> </u>     | <br> |  |
| Molybdenum    | ppm         | <b>4</b>     | <br> |  |
| Nickel        | ppm         | 1            | <br> |  |
| Titanium      | ppm         | <1           | <br> |  |
| Silver        | ppm         | <1           | <br> |  |
| Manganese     | ppm         | <b>9</b>     | <br> |  |
| Vanadium      | ppm         | <1           | <br> |  |
| VOLVO         |             |              | <br> |  |
| ADDITIV       | IES         |              |      |  |
| Calcium       | ppm         | <b>47</b>    | <br> |  |
| Magnesium     | ppm         | <b>2</b>     | <br> |  |
| Zinc          | ppm         | <b>23</b>    | <br> |  |
| Phosphorus    | ppm         | <b>426</b>   | <br> |  |
| Barium        | ppm         | <b>2</b>     | <br> |  |
| Boron         | ppm         | <b>■</b> 3   | <br> |  |
|               |             |              |      |  |

## Diagnosis

The oil change at the time of sampling has been noted. Resample at the next service interval to monitor. Gear wear is indicated. There is no indication of any contamination in the oil. The condition of the oil is acceptable for the time in service.