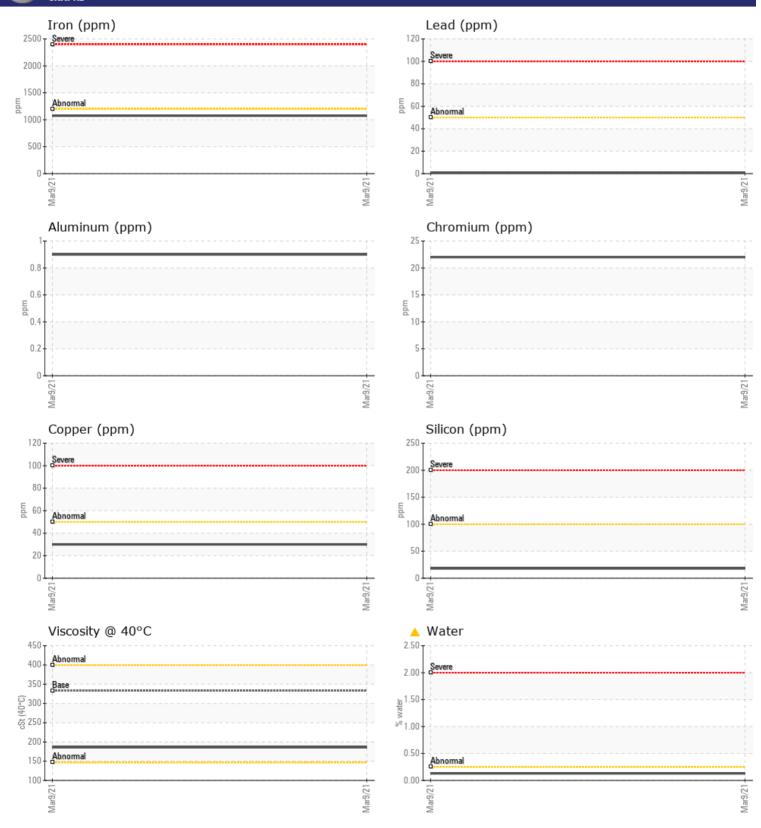

## **CONSTRUCTION EQUIPMENT**

GRAPHS

VOLVO

Contact/Location: DENISE CORVERS - SCOSAI

## Diagnosis

The oil change at the time of sampling has been noted. Resample at the next service interval to monitor.All component wear rates are normal. There is a trace of moisture present in the oil. The condition of the oil is acceptable for the time in service.