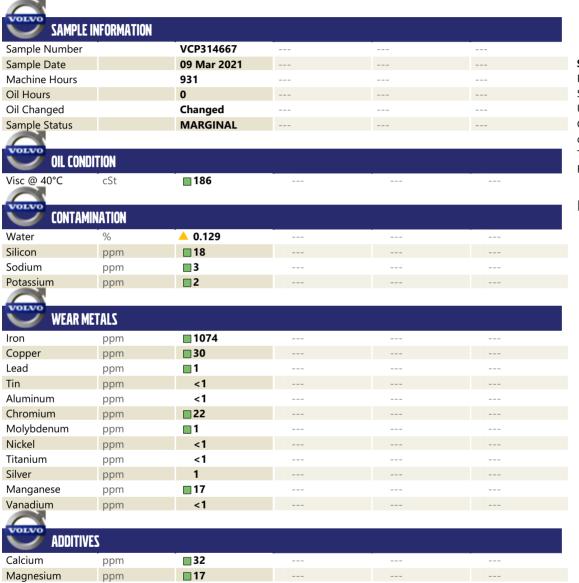

## Sample No: VCP314667

VOLVO

| Oil Type: | VOLVO PREMIUM GEAR OIL 85W-140 GL-5 |
|-----------|-------------------------------------|
| Job No:   | X54404                              |

SCOTT EQUIPMENT COMPANY LLC - Saint Rose PO BOX 997 SAINT ROSE, LA US 70087 Contact: DENISE CORVERS dcorvers@scottcompanies.com T: (504)461-0961 F: (504)461-0970

## Diagnosis

The oil change at the time of sampling has been noted. Resample at the next service interval to monitor.All component wear rates are normal. There is a trace of moisture present in the oil. The condition of the oil is acceptable for the time in service.

| Depot:       | SCOSAI          |
|--------------|-----------------|
| Unique No:   | 9403231         |
| Signed:      | Jonathan Hester |
| Report Date: | 15 Mar 2021     |

36

477

2

**4** 

ppm

ppm

ppm

ppm

Zinc

Barium

Boron

Phosphorus