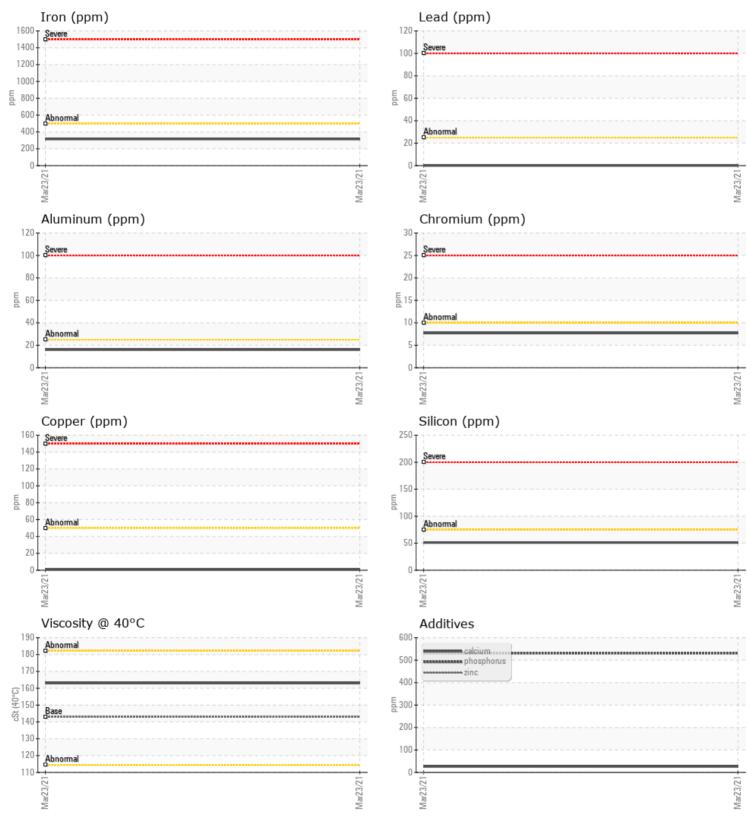

Calcium

Zinc

Barium

Boron

Magnesium

Phosphorus

VOLVO

| Sample Number |       | VCP303400    |          |  |  |  |
|---------------|-------|--------------|----------|--|--|--|
| Sample Date   |       | 23 Mar 2021  |          |  |  |  |
| Machine Hours |       | 456          |          |  |  |  |
| Oil Hours     |       | 0            |          |  |  |  |
| Oil Changed   |       | Changed      |          |  |  |  |
| Sample Status |       | NORMAL       |          |  |  |  |
|               |       |              |          |  |  |  |
| OIL COND      |       |              |          |  |  |  |
|               |       | ·            | <u>.</u> |  |  |  |
| Visc @ 40°C   | cSt   | <b>163</b>   |          |  |  |  |
| VOLVO         |       |              |          |  |  |  |
| CONTAMINATION |       |              |          |  |  |  |
| Water         | %     | NEG          |          |  |  |  |
| Silicon       | ppm   | 51           |          |  |  |  |
| Sodium        | ppm   | 2            |          |  |  |  |
| Potassium     | ppm   | 9            |          |  |  |  |
|               | ppiii |              |          |  |  |  |
| VOLVO         |       |              |          |  |  |  |
| WEAR ME       | ETALS |              |          |  |  |  |
| Iron          | ppm   | 315          |          |  |  |  |
| Copper        | ppm   |              |          |  |  |  |
| Lead          | ppm   | 0            |          |  |  |  |
| Tin           | ppm   | 0            |          |  |  |  |
| Aluminum      | ppm   | <b>16</b>    |          |  |  |  |
| Chromium      | ppm   | 8            |          |  |  |  |
| Molybdenum    | ppm   | <b>  </b> <1 |          |  |  |  |
| Nickel        | ppm   | <1           |          |  |  |  |
| Titanium      | ppm   | 1            |          |  |  |  |
| Silver        | ppm   | 0            |          |  |  |  |
| Manganese     | ppm   | 6            |          |  |  |  |
| Vanadium      | ppm   | <1           |          |  |  |  |
| VOLVO         |       |              |          |  |  |  |