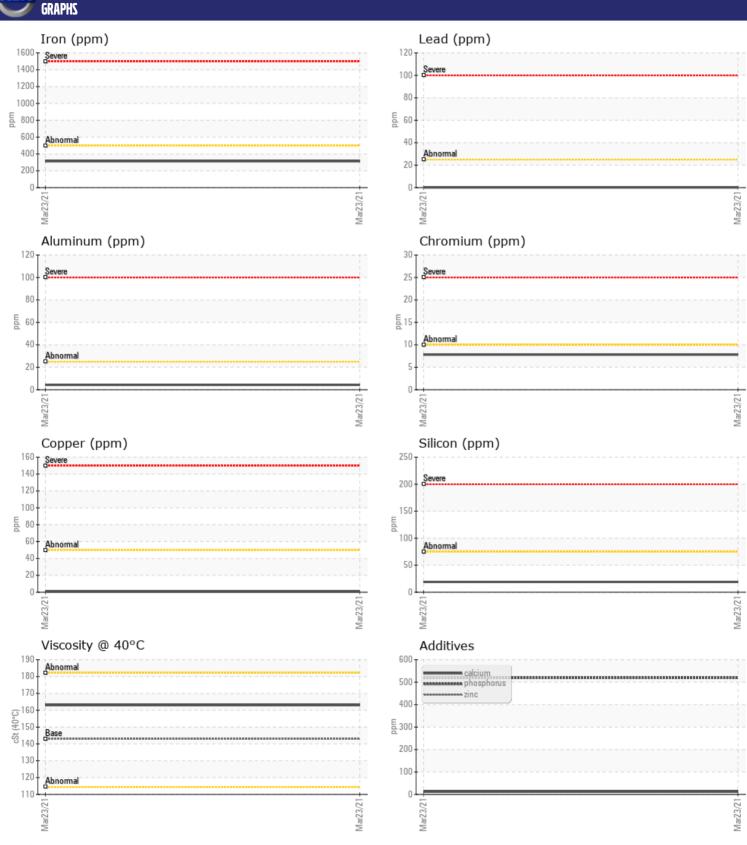

Sample No: VCP306990

**Oil Type:** GEAR OIL SAE 80W90

**Job No:** 125395

| SAMPLE        | INFORMATIO | N            |      |  |
|---------------|------------|--------------|------|--|
| Sample Number | _          | VCP306990    | <br> |  |
| Sample Date   |            | 23 Mar 2021  | <br> |  |
| Machine Hours |            | 456          | <br> |  |
| Oil Hours     |            | 0            | <br> |  |
| Oil Changed   |            | Changed      | <br> |  |
| Sample Status |            | NORMAL       | <br> |  |
|               |            |              |      |  |
| OIL CON       | NITION     |              |      |  |
| Visc @ 40°C   | cSt        | = 162        | <br> |  |
| VISC @ 40 C   | CSL        | <b>163</b>   | <br> |  |
| VOLVO         |            |              | <br> |  |
| CONTAM        | IINATION   |              |      |  |
| Water         | %          | NEG          | <br> |  |
| Silicon       | ppm        | <b>19</b>    | <br> |  |
| Sodium        | ppm        | <b>2</b>     | <br> |  |
| Potassium     | ppm        | <b>■</b> 6   | <br> |  |
|               |            |              |      |  |
| WEAR M        | IFTAI S    |              |      |  |
| Iron          |            | <b>□</b> 313 | <br> |  |
| Copper        | ppm        | ■ <1         | <br> |  |
| Lead          | ppm<br>ppm | <b>=</b> <1  | <br> |  |
| Tin           | ppm        | <b>0</b>     | <br> |  |
| Aluminum      | ppm        | <b>4</b>     | <br> |  |
| Chromium      | ppm        | <b>8</b>     | <br> |  |
| Molybdenum    | ppm        | <b>■</b> <1  | <br> |  |
| Nickel        | ppm        | <1           | <br> |  |
| Titanium      | ppm        | <1           | <br> |  |
| Silver        | ppm        | 0            | <br> |  |
| Manganese     | ppm        | <b>6</b>     | <br> |  |
| Vanadium      | ppm        | 0            | <br> |  |
|               |            |              |      |  |
| ADDITIV       | FS         |              |      |  |
| Calcium       |            | <b>12</b>    | <br> |  |
| Magnesium     | ppm        | <u> </u>     | <br> |  |
| Zinc          | ppm        | 0            | <br> |  |
| Phosphorus    | ppm        | <b>□</b> 519 | <br> |  |
| Barium        | ppm        | <b>4</b>     | <br> |  |
| Boron         | ppm        | <b>4</b>     | <br> |  |
| 201011        | PPIII      |              |      |  |

All component wear rates are normal. There is no indication of any contamination in the oil. The condition of the oil is acceptable for the time in service.

Depot:VOLVO0142Unique No:9440991Signed:Wes DavisReport Date:31 Mar 2021