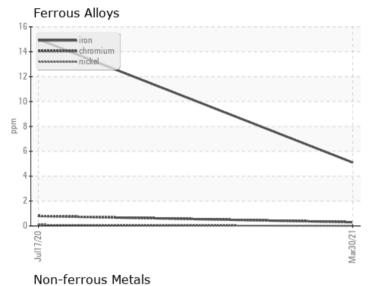

## Diagnosis

We recommend you service the filters on this component. We advise that you inspect for the source(s) of metal. Resample at the next service interval to monitor. We were unable to perform a particle count due to metal particles present in this sample. Moderate concentration of visible metal present. All component wear rates are normal. There is a light concentration of water present in the oil. The AN level is acceptable for this fluid.