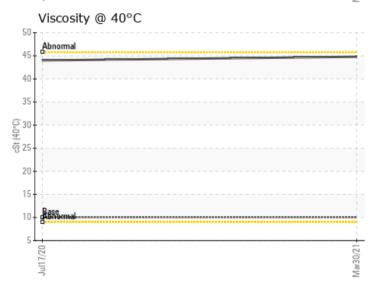

## Diagnosis

We recommend you service the filters on this component. We advise that you inspect for the source(s) of metal. Resample at the next service interval to monitor. We were unable to perform a particle count due to metal particles present in this sample. Moderate concentration of visible metal present. All component wear rates are normal. There is a light concentration of water present in the oil. The AN level is acceptable for this fluid.