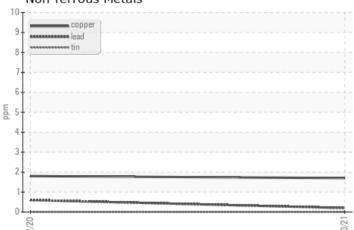

## Diagnosis

We recommend you service the filters on this component. We advise that you inspect for the source(s) of metal. Resample at the next service interval to monitor. We were unable to perform a particle count due to metal particles present in this sample. Moderate concentration of visible metal present. All component wear rates are normal. There is a light concentration of water present in the oil. The AN level is acceptable for this fluid.