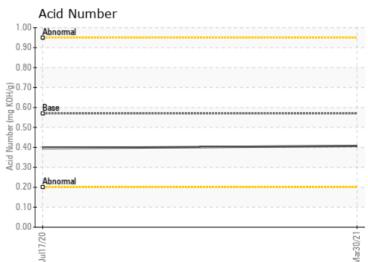

## Diagnosis

We recommend you service the filters on this component. We advise that you inspect for the source(s) of metal. Resample at the next service interval to monitor. We were unable to perform a particle count due to metal particles present in this sample. Moderate concentration of visible metal present. All component wear rates are normal. There is a light concentration of water present in the oil. The AN level is acceptable for this fluid.