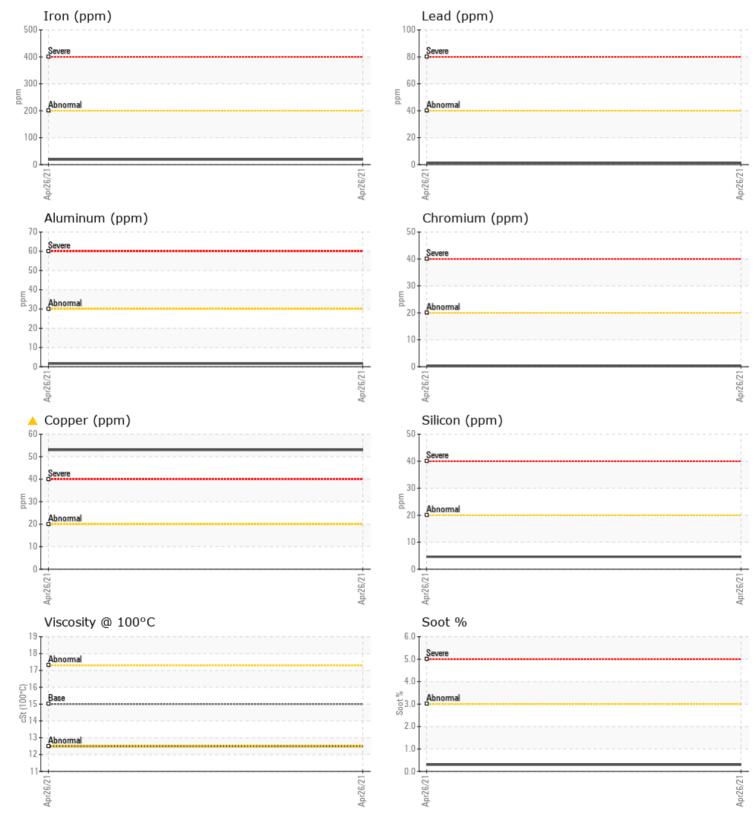

#### SAMPLE INFORMATION VCP310526 Sample Number Sample Date 26 Apr 2021 Machine Hours 1855 Oil Hours 0 Oil Changed N/A ABNORMAL Sample Status **OIL CONDITION** Visc @ 100°C cSt 12.5 Oxidation (PA) % 88 CONTAMINATION % 0.3 Soot % % Nitration (PA) 74

### Diagnosis

No corrective action is recommended at this time. Resample at the next service interval to monitor.The copper level is abnormal. All other component wear rates are normal. There is no indication of any contamination in the oil. The condition of the oil is acceptable for the time in service.