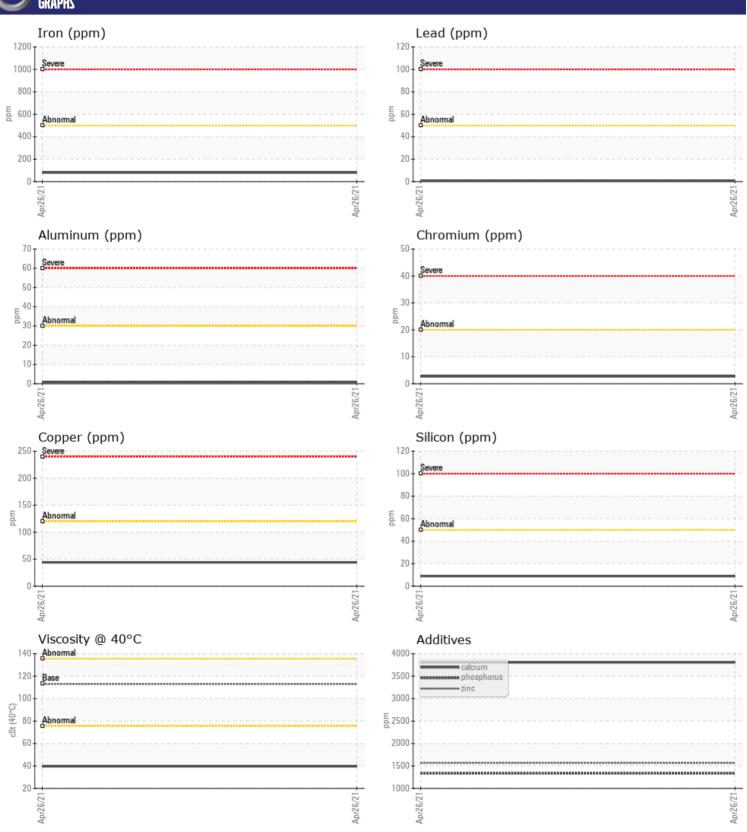

# CONSTRUCTION EQUIPMENT 68232 VOLVO L150H 6491 - FRONT AXLE

Sample No: VCP310516

Oil Type: VOLVO ULTRA DIESEL ENGINE OIL 15W40 VDS-3

**Job No:** 68232

| ZAMPI E       | E INFORMATIO       | N             |      |  |
|---------------|--------------------|---------------|------|--|
|               | - IIII UIIIIA I IU |               | <br> |  |
| Sample Number |                    | VCP310516     | <br> |  |
| Sample Date   |                    | 26 Apr 2021   | <br> |  |
| Machine Hours |                    | 1855          | <br> |  |
| Oil Hours     |                    | 0             | <br> |  |
| Oil Changed   |                    | Not Changd    | <br> |  |
| Sample Status |                    | NORMAL        | <br> |  |
| VOLVO         |                    |               |      |  |
| OIL CON       | DITION             |               |      |  |
| Visc @ 40°C   | cSt                | ■39.6         | <br> |  |
|               |                    | _             |      |  |
| VOLVO         | MATION             |               |      |  |
|               | MINATION           |               |      |  |
| Silicon       | ppm                | <b>9</b>      | <br> |  |
| Sodium        | ppm                | <b>■</b> 8    | <br> |  |
| Potassium     | ppm                | <b>■&lt;1</b> | <br> |  |
|               |                    |               |      |  |
| WEAR N        | AFTAI C            |               |      |  |
| _             | -                  |               |      |  |
| Iron          | ppm                | ■80           | <br> |  |
| Copper        | ppm                | <b>44</b>     | <br> |  |
| Lead          | ppm                | <b>1</b>      | <br> |  |
| Tin           | ppm                | <b>■</b> <1   | <br> |  |
| Aluminum      | ppm                | <b>■</b> <1   | <br> |  |
| Chromium      | ppm                | <b>■</b> 3    | <br> |  |
| Molybdenum    | ppm                | ■3            | <br> |  |
| Nickel        | ppm                | <b>■</b> <1   | <br> |  |
| Titanium      | ppm                | 0             | <br> |  |
| Silver        | ppm                | 6             | <br> |  |
| Manganese     | ppm                | <b>5</b>      | <br> |  |
| Vanadium      | ppm                | 0             | <br> |  |
|               |                    |               |      |  |
| ADDITIV       | /ES                |               |      |  |
| Calcium       | -                  | <b>□</b> 3806 | <br> |  |
| Magnesium     | ppm                | <b>11</b>     | <br> |  |
| Zinc          | ppm                | ■ 1568        | <br> |  |
|               | ppm                |               |      |  |
| Phosphorus    | ppm                | <b>1335</b>   | <br> |  |
| Barium        | ppm                | <b>0</b>      | <br> |  |
| Boron         | ppm                | <b>127</b>    | <br> |  |

### Diagnosis

Resample at the next service interval to monitor. All component wear rates are normal. There is no indication of any contamination in the oil. The condition of the oil is acceptable for the time in service.