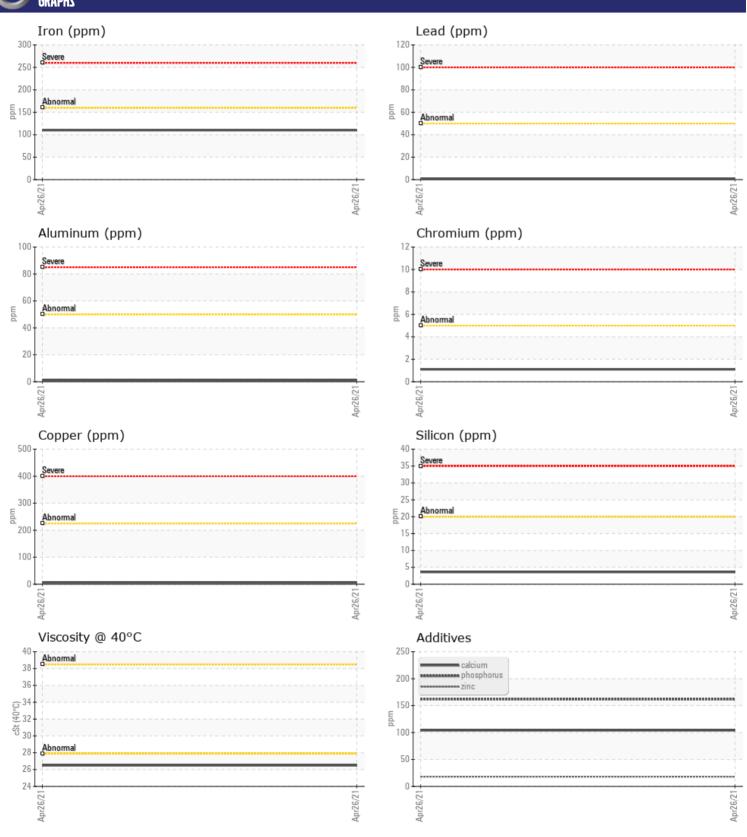

# CONSTRUCTION EQUIPMENT 68232 VOLVO L150H 6491 - TRANSMISSION (AUTO)

Sample No: VCP310521
Oil Type: VOLVO

68232

Job No:

| VOLVO         | E INFORMATIO | W              |      |  |
|---------------|--------------|----------------|------|--|
|               | INFURMATIU   | <del></del> -  |      |  |
| Sample Number |              | VCP310521      | <br> |  |
| Sample Date   |              | 26 Apr 2021    | <br> |  |
| Machine Hours |              | 1855           | <br> |  |
| Oil Hours     |              | 0              | <br> |  |
| Oil Changed   |              | Changed        | <br> |  |
| Sample Status |              | NORMAL         | <br> |  |
| VOLVO         |              |                |      |  |
| OIL CON       | DITION       |                |      |  |
| Visc @ 40°C   | cSt          | <b>26.5</b>    | <br> |  |
|               |              |                |      |  |
| VOLVO         | AINATION     |                |      |  |
| _             | MINATION     |                |      |  |
| Silicon       | ppm          | <b>4</b>       | <br> |  |
| Sodium        | ppm          | <b>4</b>       | <br> |  |
| Potassium     | ppm          | <b>2</b>       | <br> |  |
| VOLVO         |              |                |      |  |
| WEAR N        | METALS       |                |      |  |
| Iron          | ppm          | <b>110</b>     | <br> |  |
| Copper        | ppm          | <b>6</b>       | <br> |  |
| Lead          | ppm          | <b>-&lt;</b> 1 | <br> |  |
| Tin           | ppm          | <b>-&lt;1</b>  | <br> |  |
| Aluminum      | ppm          | <b>-&lt;1</b>  | <br> |  |
| Chromium      | ppm          | <b>1</b>       | <br> |  |
| Molybdenum    | ppm          | <1             | <br> |  |
| Nickel        | ppm          | <b>-&lt;1</b>  | <br> |  |
| Titanium      | ppm          | 0              | <br> |  |
| Silver        | ppm          | <b>■</b> 0     | <br> |  |
| Manganese     | ppm          | 7              | <br> |  |
| Vanadium      | ppm          | 0              | <br> |  |
|               |              |                |      |  |
| ADDITIV       | JFS          |                |      |  |
| Calcium       | -            | 104            | <br> |  |
| Magnesium     | ppm          | 104            | <br> |  |
| Zinc          | ppm          | 18             | <br> |  |
| Phosphorus    | ppm          | 162            | <br> |  |
| Barium        | ppm          | 0              | <br> |  |
| Boron         | ppm          | 57             | <br> |  |
| DOION         | ppm          | 5/             | <br> |  |

## Diagnosis

Resample at the next service interval to monitor. All component wear rates are normal. There is no indication of any contamination in the fluid. The condition of the fluid is acceptable for the time in service.