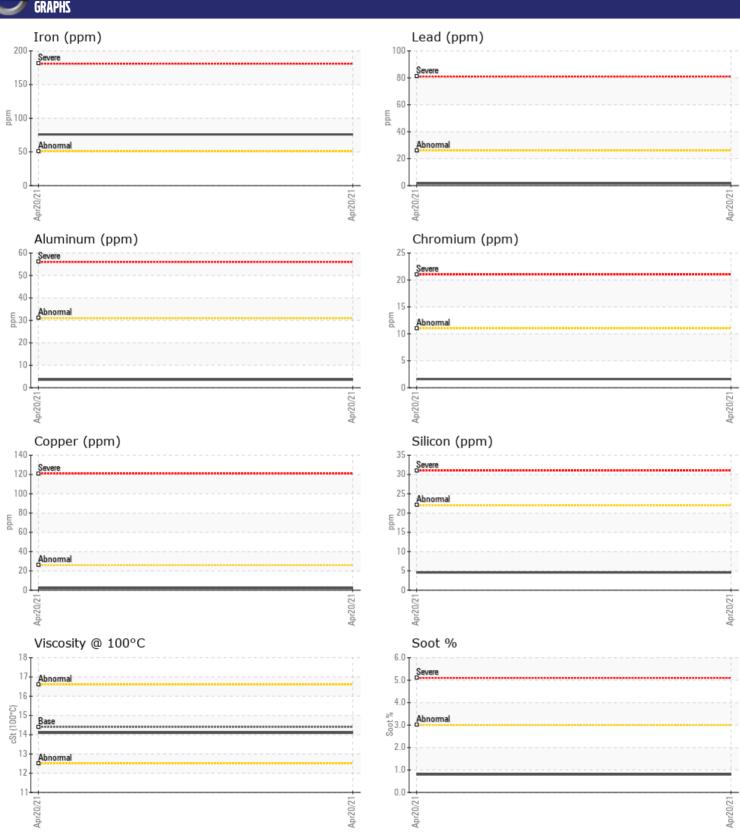

ppm

ppm

ppm

ppm

ppm

**ADDITIVES** 

| SAMPLE         | INFORMATION |               |      |  |
|----------------|-------------|---------------|------|--|
| Sample Number  |             | VCP306413     | <br> |  |
| Sample Date    |             | 20 Apr 2021   | <br> |  |
| Machine Hours  |             | 5356          | <br> |  |
| Oil Hours      |             | 0             | <br> |  |
| Oil Changed    |             | Changed       | <br> |  |
| Sample Status  |             | NORMAL        | <br> |  |
|                |             |               |      |  |
| OIL CON        | DITION      |               |      |  |
| _              |             |               |      |  |
| Visc @ 100°C   | cSt         | <b>14.1</b>   | <br> |  |
| Oxidation (PA) | %           | 72            | <br> |  |
| VOLVO          |             |               |      |  |
| CONTAN         | MINATION    |               |      |  |
| Water          | %           | NEG           | <br> |  |
| Soot %         | %           | ■0.8          | <br> |  |
| Nitration (PA) | %           | 88            | <br> |  |
| Sulfation (PA) | %           | 65            | <br> |  |
| Glycol         | %           | NEG           | <br> |  |
| Fuel           | %           | <1.0          | <br> |  |
| Silicon        | ppm         | <b>5</b>      | <br> |  |
| Sodium         | ppm         | <b>■</b> <1   | <br> |  |
| Potassium      | ppm         | <b>5</b>      | <br> |  |
| Otassiaiii     | PPIII       |               |      |  |
| VOLVO          | AFTALC .    |               | <br> |  |
| WEAR N         | METALS      |               |      |  |
| Iron           | ppm         | <b>7</b> 6    | <br> |  |
| Copper         | ppm         | <b>2</b>      | <br> |  |
| Lead           | ppm         | <b>2</b>      | <br> |  |
| Tin            | ppm         | <b>■&lt;1</b> | <br> |  |
| Aluminum       | ppm         | <b>4</b>      | <br> |  |
| Chromium       | ppm         | <b>2</b>      | <br> |  |
| Molybdenum     | ppm         | <b>63</b>     | <br> |  |
| Nickel         | ppm         | <b>2</b>      | <br> |  |
| Titanium       | ppm         | <b>64</b>     | <br> |  |
| Silver         | ppm         | <1            | <br> |  |
|                |             |               |      |  |