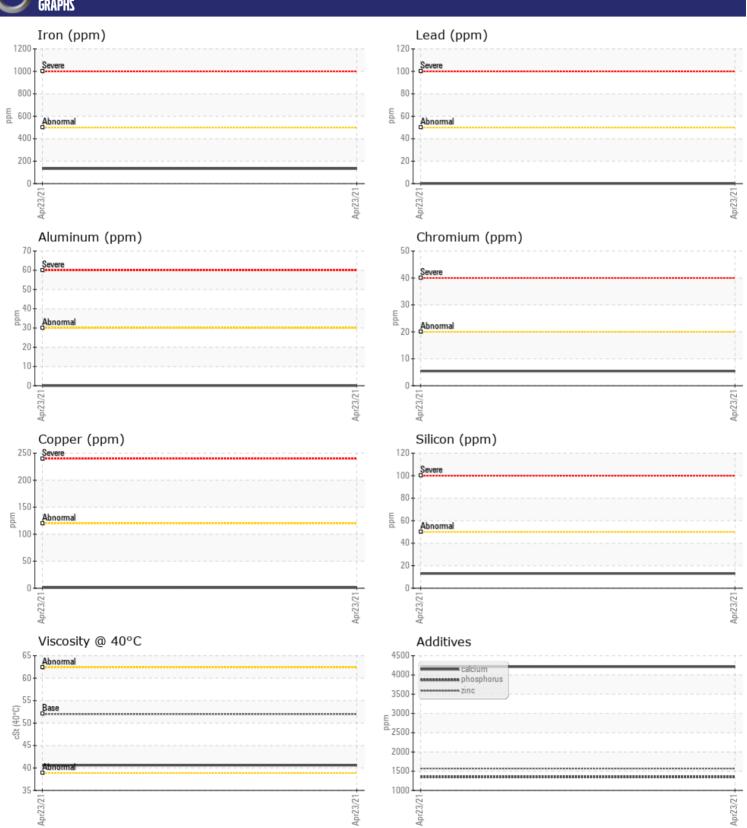

# CONSTRUCTION EQUIPMENT X17764 ACCENT VOLVO L60H 622044 - FRONT AXLE

Sample No: VCP289097

Oil Type: VOLVO WET BRAKE TRANSAXLE OIL

**Job No:** X17764 ACCENT

| VOLVO         |              |                                         |      |  |
|---------------|--------------|-----------------------------------------|------|--|
|               | E INFORMATIO | X                                       |      |  |
| Sample Number |              | VCP289097                               | <br> |  |
| Sample Date   |              | 23 Apr 2021                             | <br> |  |
| Machine Hours |              | 230                                     | <br> |  |
| Oil Hours     |              | 230                                     | <br> |  |
| Oil Changed   |              | Not Changd                              | <br> |  |
| Sample Status |              | NORMAL                                  | <br> |  |
|               |              | ,,,,,,,,,,,,,,,,,,,,,,,,,,,,,,,,,,,,,,, |      |  |
| VOLVO         | DITION       |                                         |      |  |
| OIL CON       | NITIUN       |                                         |      |  |
| Visc @ 40°C   | cSt          | <b>40.6</b>                             | <br> |  |
| VOLVO         |              |                                         |      |  |
| CONTAN        | MINATION     |                                         |      |  |
| Silicon       | ppm          | <b>13</b>                               | <br> |  |
| Sodium        | ppm          | <b>3</b>                                | <br> |  |
| Potassium     | ppm          | <b>2</b>                                | <br> |  |
| rotassium     | ррш          |                                         |      |  |
| VOLVO         |              |                                         |      |  |
| WEAR N        | METALS       |                                         |      |  |
| Iron          | ppm          | <b>133</b>                              | <br> |  |
| Copper        | ppm          | <b>■</b> 2                              | <br> |  |
| Lead          | ppm          | <b>□</b> 0                              | <br> |  |
| Tin           | ppm          | <b>■</b> 0                              | <br> |  |
| Aluminum      | ppm          | ■0                                      | <br> |  |
| Chromium      | ppm          | <b>■</b> 5                              | <br> |  |
| Molybdenum    | ppm          | ■4                                      | <br> |  |
| Nickel        | ppm          | <b>■&lt;1</b>                           | <br> |  |
| Titanium      | ppm          | <1                                      | <br> |  |
| Silver        | ppm          | 0                                       | <br> |  |
| Manganese     | ppm          | ■8                                      | <br> |  |
| Vanadium      | ppm          | <1                                      | <br> |  |
| VOLVO         |              |                                         | <br> |  |
| ADDITIV       | /ES          |                                         |      |  |
| Calcium       | ppm          | <b>4212</b>                             | <br> |  |
| Magnesium     | ppm          | 11 m                                    | <br> |  |
| Zinc          | ppm          | <b>1569</b>                             | <br> |  |
| Phosphorus    | ppm          | ■ 1346                                  | <br> |  |
| Barium        | ppm          | <b>0</b>                                | <br> |  |
| Boron         | ppm          | <b>■</b> 156                            | <br> |  |
| 201011        | PPIII        |                                         |      |  |

### Diagnosis

Resample at the next service interval to monitor. All component wear rates are normal. There is no indication of any contamination in the oil. The condition of the oil is acceptable for the time in service.