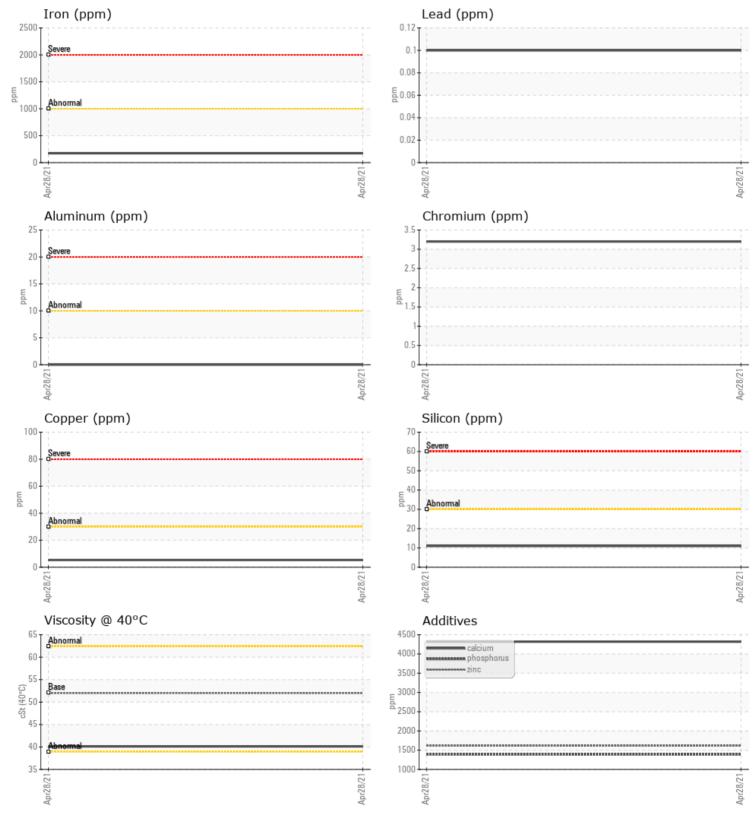

Calcium

Zinc

Barium

Boron

Magnesium

Phosphorus

VOLVO

| Sample Number |      | VCP308329   |  |  |  |  |
|---------------|------|-------------|--|--|--|--|
| Sample Date   |      | 28 Apr 2021 |  |  |  |  |
| Machine Hours |      | 4016        |  |  |  |  |
| Oil Hours     |      | 0           |  |  |  |  |
| Oil Changed   |      | Changed     |  |  |  |  |
| Sample Status |      | NORMAL      |  |  |  |  |
|               |      |             |  |  |  |  |
| OIL CONDITION |      |             |  |  |  |  |
| Visc @ 40°C   | cSt  | <b>40.1</b> |  |  |  |  |
|               |      |             |  |  |  |  |
| CONTAMINATION |      |             |  |  |  |  |
| Water         | %    | NEG         |  |  |  |  |
| Silicon       | ppm  | <b>11</b>   |  |  |  |  |
| Sodium        | ppm  | 6           |  |  |  |  |
| Potassium     | ppm  | 2           |  |  |  |  |
|               |      |             |  |  |  |  |
| WEAR MET      | TALS |             |  |  |  |  |
| Iron          | ppm  | <b>173</b>  |  |  |  |  |
| Copper        | ppm  | 5           |  |  |  |  |
| Lead          | ppm  | <1          |  |  |  |  |
| Tin           | ppm  | <1          |  |  |  |  |
| Aluminum      | ppm  | 0           |  |  |  |  |
| Chromium      | ppm  | 3           |  |  |  |  |
| Molybdenum    | ppm  | ■ <1        |  |  |  |  |
| Nickel        | ppm  | 1           |  |  |  |  |
| Titanium      | ppm  | <1          |  |  |  |  |
| Silver        | ppm  | 0           |  |  |  |  |
| Manganese     | ppm  | 3           |  |  |  |  |
| Vanadium      | ppm  | 0           |  |  |  |  |