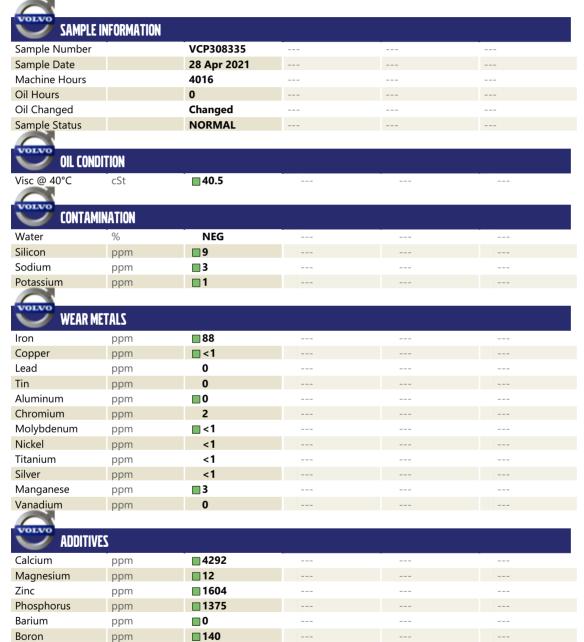

## Diagnosis

Resample at the next service interval to monitor. All component wear rates are normal. There is no indication of any contamination in the oil. The condition of the oil is acceptable for the time in service.