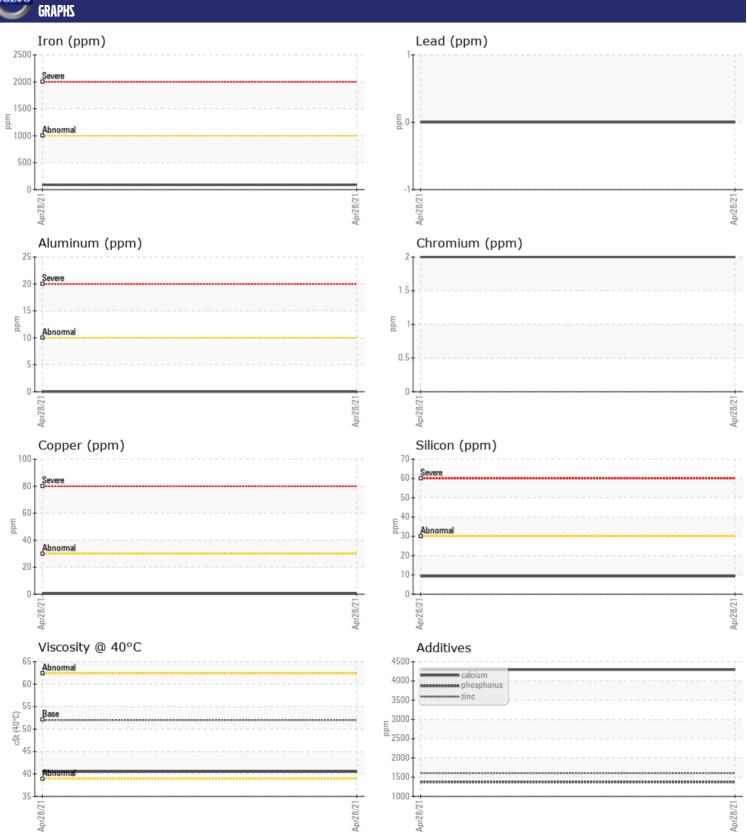

## Diagnosis

Resample at the next service interval to monitor. All component wear rates are normal. There is no indication of any contamination in the oil. The condition of the oil is acceptable for the time in service.