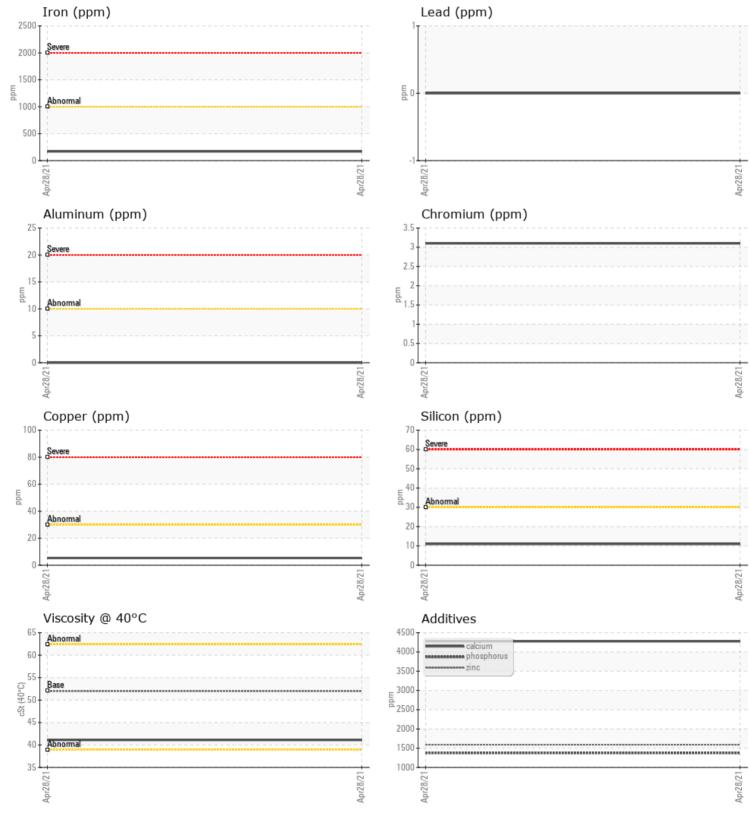

Calcium

Zinc

Barium

Boron

Magnesium

Phosphorus

VOLVO

| Sample Number |          | VCP308340   | <br>  |            |
|---------------|----------|-------------|-------|------------|
| Sample Date   |          | 28 Apr 2021 | <br>  |            |
| Machine Hours |          | 4016        | <br>  |            |
| Oil Hours     |          | 0           | <br>  |            |
| Oil Changed   |          | Changed     | <br>  |            |
| Sample Status |          | NORMAL      | <br>  |            |
|               |          |             |       |            |
|               | DITION   |             |       |            |
|               |          |             | <br>- | <u>.</u> . |
| Visc @ 40°C   | cSt      | <b>41.1</b> | <br>  |            |
| VOLVO         |          |             |       |            |
| V CONTA       | MINATION |             |       |            |
| Water         | %        | NEG         | <br>  |            |
| Silicon       | ppm      | <b>11</b>   | <br>  |            |
| Sodium        | ppm      | 6           | <br>  |            |
| Potassium     | ppm      |             | <br>  |            |
|               |          |             |       |            |
| WEND          | METALS   |             |       |            |
|               |          |             |       |            |
| Iron          | ppm      | <b>170</b>  | <br>  |            |
| Copper        | ppm      | 5           | <br>  |            |
| Lead          | ppm      | 0           | <br>  |            |
| Tin           | ppm      | <1          | <br>  |            |
| Aluminum      | ppm      | 0           | <br>  |            |
| Chromium      | ppm      | 3           | <br>  |            |
| Molybdenum    | ppm      | <b></b> <1  | <br>  |            |
| Nickel        | ppm      | 1           | <br>  |            |
| Titanium      | ppm      | <1          | <br>  |            |
| Silver        | ppm      | 0           | <br>  |            |
| Manganese     | ppm      | 3           | <br>  |            |
| Vanadium      | ppm      | 0           | <br>  |            |

## **CONSTRUCTION EQUIPMENT**

GRAPHS

VOLVO

Report Id: MAPSTE [WUSCAR] 05252090 (Generated: 12/05/2023 15:15:21) Rev: 1

Contact/Location: STEVE BENDER - MAPSTE