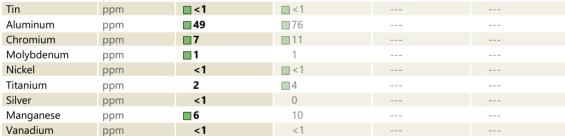

## SAMPLE INFORMATION

VOLVO

| Sample Numbe  | r         | VCP315097   | VCP271804   | <br> |  |
|---------------|-----------|-------------|-------------|------|--|
| Sample Date   |           | 04 May 2021 | 06 Oct 2020 | <br> |  |
| Machine Hours |           | 4933        | 4515        | <br> |  |
| Oil Hours     |           | 0           | 0           | <br> |  |
| Oil Changed   |           | Changed     | Changed     | <br> |  |
| Sample Status |           | NORMAL      | NORMAL      | <br> |  |
|               |           |             |             |      |  |
|               | NDITION   |             |             | <br> |  |
| Visc @ 40°C   | cSt       | 104         | 68.6        | <br> |  |
| VISC @ 40 C   | CST       | 104         | 00.0        |      |  |
| VOLVO         |           |             |             |      |  |
| CONT#         | AMINATION |             |             |      |  |
| Silicon       | ppm       | 167         | 221         | <br> |  |
| Sodium        | ppm       | 6           | 10          | <br> |  |
| Potassium     | ppm       | <b>17</b>   | 24          | <br> |  |
|               |           |             |             |      |  |
| WEAD          | METALS    |             |             |      |  |
| WEAK          | METALS    |             |             |      |  |
| Iron          | ppm       | 793         | 1292        | <br> |  |
| Copper        | ppm       | 2           | 2           | <br> |  |
| Lead          | ppm       | <b></b> <1  | <b></b> <1  | <br> |  |
| Tin           | ppm       | <b></b> <1  | □ < 1       | <br> |  |