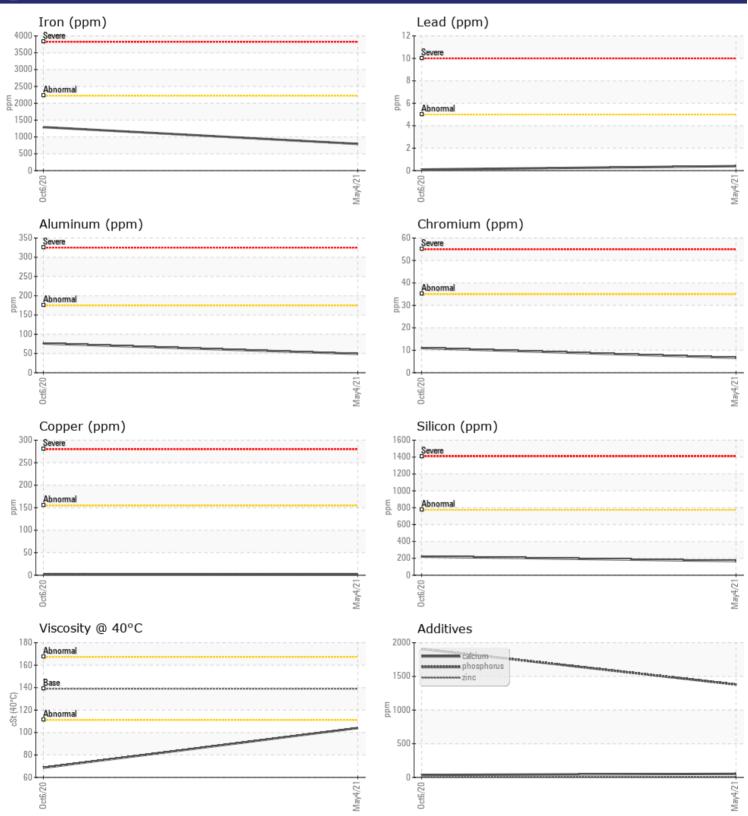

## Diagnosis

The oil change at the time of sampling has been noted. Resample at the next service interval to monitor. Please note that this is a corrected copy for data entry updates.All component wear rates are normal. There is no indication of any contamination in the oil. The condition of the oil is acceptable for the time in service.

## **CONSTRUCTION EQUIPMENT**

GRAPHS

VOLVO

Contact/Location: EDWARD BARTO - SENWAT