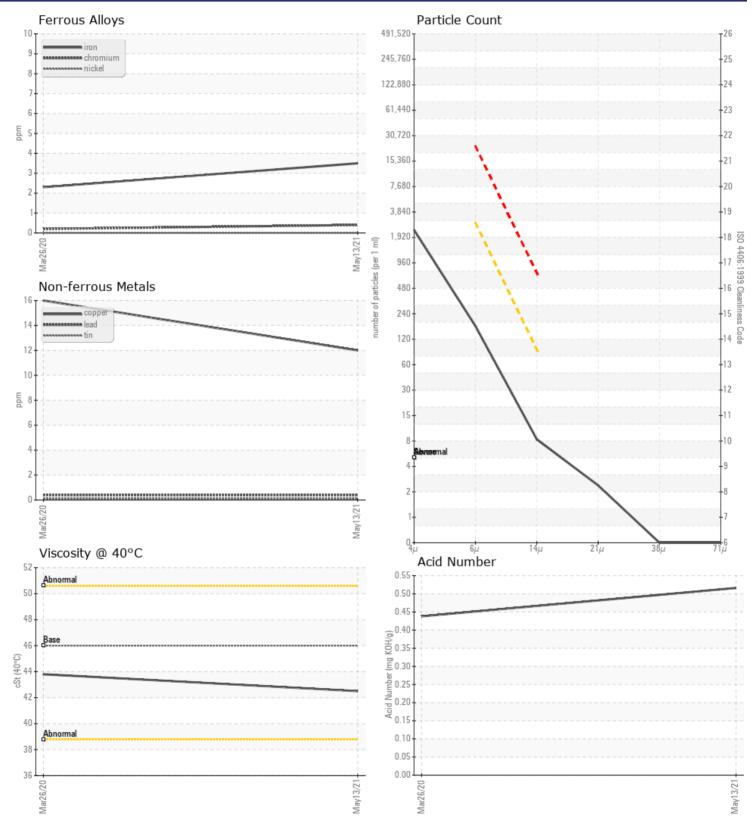

CONSTRUCTION EQUIPMENT W125703 VOLVO EC380E 311723 - HYDRAULIC SYSTEM

 Sample No:
 VCP303186

 Oil Type:
 VOLVO SUPER HYDRAULIC OIL 46

 Job No:
 W125703

VOLVO

|                  | NFORMATION |             |             |      |
|------------------|------------|-------------|-------------|------|
| Sample Number    |            | VCP303186   | VCP277960   | <br> |
| Sample Date      |            | 13 May 2021 | 26 Mar 2020 | <br> |
| Machine Hours    |            | 2298        | 522         | <br> |
| Oil Hours        |            | 0           | 0           | <br> |
| Oil Changed      |            | Changed     | Not Changd  | <br> |
| Sample Status    |            | NORMAL      | NORMAL      | <br> |
|                  |            |             |             |      |
| OIL CONDI        | TION       |             |             |      |
| Visc @ 40°C      | cSt        | 42.5        | 43.8        | <br> |
| Acid Number (AN) | mg KOH/g   | 0.516       | 0.438       | <br> |
| VOLVO            |            |             |             |      |

| CONTAMI           | NATION |            |            |      |
|-------------------|--------|------------|------------|------|
| Water             | %      | NEG        | NEG        | <br> |
| Particles >4µm    |        | 2060       | 16789      | <br> |
| Particles >6µm    |        | <b>152</b> | 2442       | <br> |
| Particles >14µm   |        | 7          | 51         | <br> |
| ISO 4406:1999 (c) |        | 18/14/10   | 21/18/13   | <br> |
| Silicon           | ppm    | 2          | 2          | <br> |
| Sodium            | ppm    | <b></b> <1 | 0          | <br> |
| Potassium         | ppm    | <b></b> <1 | <b></b> <1 | <br> |

## 🎾 WEAR METALS

| Iron       | ppm | <b>4</b>    | 2   | <br> |
|------------|-----|-------------|-----|------|
| Copper     | ppm | <b>12</b>   | 16  | <br> |
| Lead       | ppm | □ <1        | < 1 | <br> |
| Tin        | ppm | <1          | <1  | <br> |
| Aluminum   | ppm | 0           | <1  | <br> |
| Chromium   | ppm | <b>□</b> <1 | <1  | <br> |
| Molybdenum | ppm | 4           | 0   | <br> |
| Nickel     | ppm | 0           | 0   | <br> |
| Titanium   | ppm | 0           | 0   | <br> |
| Silver     | ppm | <1          | 0   | <br> |
| Manganese  | ppm | □ <1        | 0   | <br> |
| Vanadium   | ppm | 0           | 0   | <br> |

## Diagnosis

Resample at the next service interval to monitor.All component wear rates are normal. The system cleanliness is acceptable for your target ISO 4406 cleanliness code. The system and fluid cleanliness is acceptable. The AN level is acceptable for this fluid. The condition of the oil is suitable for further service.