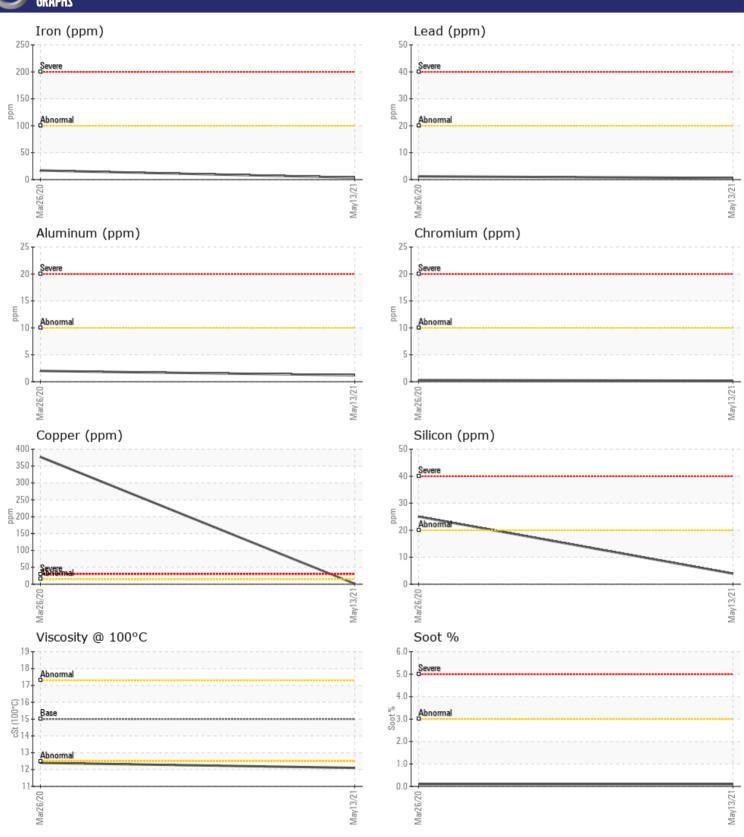

# CONSTRUCTION EQUIPMENT W125703 VOLVO EC380E 311723 - DIESEL ENGINE

Sample No: VCP303192

Oil Type: VOLVO ULTRA DIESEL ENGINE OIL 15W40 VDS-3

**Job No:** W125703

| VOLVO          | E INFORMATION |             |             |      |
|----------------|---------------|-------------|-------------|------|
| Sample Number  |               |             | VCD27FF72   | _    |
| •              |               | VCP303192   | VCP275573   | <br> |
| Sample Date    |               | 13 May 2021 | 26 Mar 2020 | <br> |
| Machine Hours  |               | 2298        | 522         | <br> |
| Oil Hours      |               | 250         | 0           | <br> |
| Oil Changed    |               | Changed     | Not Changd  | <br> |
| Sample Status  |               | NORMAL      | ABNORMAL    | <br> |
| VOLVO          |               |             |             |      |
| OIL CON        | DITION        |             |             |      |
| Visc @ 100°C   | cSt           | 12.1        | <b>12.4</b> | <br> |
| Oxidation (PA) | %             | 78          | 63          | <br> |
|                |               |             |             |      |
| COLVO          | MINATION      |             |             |      |
| _              |               |             |             |      |
| Water          | %             | NEG         | NEG         | <br> |
| Soot %         | %             | ■0.1        | 0.1         | <br> |
| Nitration (PA) | %             | 64          | 58          | <br> |
| Sulfation (PA) | %             | 62          | 54          | <br> |
| Glycol         | %             | NEG         | NEG         | <br> |
| Fuel           | %             | <b>1.3</b>  | <1.0        | <br> |
| Silicon        | ppm           | ■4          | □25         | <br> |
| Sodium         | ppm           | <b>■</b> 3  | <b>4</b>    | <br> |
| Potassium      | ppm           | <b>2</b>    | ■8          | <br> |
|                |               |             |             |      |
| WEAR           | <b>METALS</b> |             |             |      |
| Iron           | ppm           | <b>4</b>    | <b>1</b> 7  | <br> |
| Copper         | ppm           | <u> </u>    | ▲ 377       | <br> |
| Lead           | ppm           | <b>■</b> <1 | <b>1</b>    | <br> |
| Tin            | ppm           | <b>■</b> <1 | 0           | <br> |
| Aluminum       | ppm           | <b>1</b>    | <b>2</b>    | <br> |
| Chromium       | ppm           | <b>=</b> <1 | <1          | <br> |
| Molybdenum     | ppm           | <b>■26</b>  | <b>1</b> 1  | <br> |
| Nickel         | ppm           | <b>■</b> <1 | <1          | <br> |
| Titanium       | ppm           | <1          | <1          | <br> |
| Silver         | ppm           | 0           | 0           | <br> |
| Manganese      | ppm           | <b>■</b> <1 | <b>3</b>    | <br> |
| Vanadium       | ppm           | 0           | 0           | <br> |
|                | PPIII         |             |             |      |
| VOLVO          | IFC           |             |             |      |
| ADDITIV        | <b>F2</b>     |             |             |      |
| Calcium        | ppm           | <b>1783</b> | <b>2467</b> | <br> |
| Magnesium      | ppm           | ■289        | 85          | <br> |
| Zinc           | ppm           | <b>1084</b> | <b>1164</b> | <br> |
| Phosphorus     | ppm           | ■876        | □982        | <br> |
| Barium         | ppm           | ■0          | <b>0</b>    | <br> |
|                |               |             |             |      |

## Diagnosis

Oil and filter change at the time of sampling has been noted. Resample at the next service interval to monitor. Please specify the brand, type, and viscosity of the oil on your next sample. All component wear rates are normal. Tests indicate that there is no fuel present in the oil. There is no indication of any contamination in the oil. The condition of the oil is acceptable for the time in service.