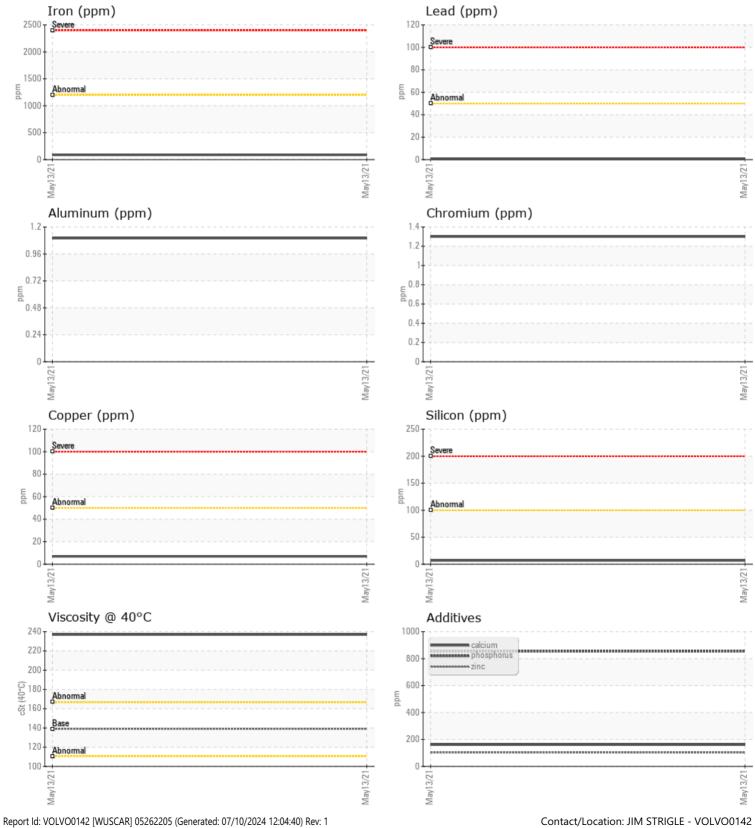

## **Sample No:** VCP303206

Boron

 Oil Type:
 VOLVO PREMIUM GEAR OIL 80W-90 GL-5

 Job No:
 W125703

| VOLVO         |               |                                     |          |      | _                                                                |
|---------------|---------------|-------------------------------------|----------|------|------------------------------------------------------------------|
| SAMPL         | E INFORMATION | 1                                   |          |      |                                                                  |
| Sample Number | r -           | VCP303206                           |          | <br> |                                                                  |
| Sample Date   |               | 13 May 2021                         |          | <br> | ALTA EQUIPMENT                                                   |
| Machine Hours |               | 2298                                |          | <br> | 5985 COURT STREET ROAD                                           |
| Oil Hours     |               | 0                                   |          | <br> | SYRACUSE, NY                                                     |
| Oil Changed   |               | N/A                                 |          | <br> | US 13206                                                         |
| Sample Status |               | NORMAL                              |          | <br> | Contact: JIM STRIGLE                                             |
|               |               |                                     |          |      | JIM.STRIGLE@ALTG.COM                                             |
| VOLVO         |               |                                     |          |      | T: (315)437-2611                                                 |
|               | NDITION       |                                     | <u> </u> |      | F: (315)434-9471                                                 |
| Visc @ 40°C   | cSt           | 237                                 |          | <br> |                                                                  |
|               |               |                                     |          |      | — Diagnosis                                                      |
|               | MINATION      |                                     |          |      | Diagnosis                                                        |
| Water         | %             | No corrective action is recommended |          |      |                                                                  |
|               |               | NEG                                 |          | <br> | at this time. Resample at the next                               |
| Silicon       | ppm           | 7                                   |          | <br> | service interval to monitor.All component wear rates are normal. |
| Sodium        | ppm           | <b>□</b> <1                         |          | <br> | There is no indication of any                                    |
| Potassium     | ppm           | ∎1                                  |          | <br> | contamination in the oil. The                                    |
| VOLVO         |               |                                     |          |      | condition of the oil is acceptable for                           |
| WEAR          | METALS        |                                     |          |      | the time in service.                                             |
| Iron          | ppm           | 87                                  |          | <br> |                                                                  |
| Copper        | ppm           | 7                                   |          | <br> |                                                                  |
| Lead          | ppm           | <b>  </b> <1                        |          | <br> |                                                                  |
| Tin           | ppm           | <1                                  |          | <br> |                                                                  |
| Aluminum      | ppm           | 1                                   |          | <br> |                                                                  |
| Chromium      | ppm           | 1                                   |          | <br> |                                                                  |
| Molybdenum    | ppm           | 5                                   |          | <br> |                                                                  |
| Nickel        | ppm           | <1                                  |          | <br> |                                                                  |
| Titanium      | ppm           | <1                                  |          | <br> |                                                                  |
| Silver        | ppm           | <1                                  |          | <br> |                                                                  |
| Manganese     | ppm           | ■1                                  |          | <br> |                                                                  |
| Vanadium      | ppm           | 0                                   |          | <br> |                                                                  |
|               |               |                                     |          |      |                                                                  |
| ADDITI        | VES           |                                     |          |      |                                                                  |
| Calcium       | ppm           | <b>161</b>                          |          | <br> | -                                                                |
| Magnesium     | ppm           | 39                                  |          | <br> |                                                                  |
| Zinc          | ppm           | 103                                 |          | <br> |                                                                  |
| Phosphorus    | ppm           | 855                                 |          | <br> |                                                                  |
| Barium        | ppm           | 0                                   |          | <br> |                                                                  |
|               | ۳۳۰۰۰         |                                     |          |      |                                                                  |