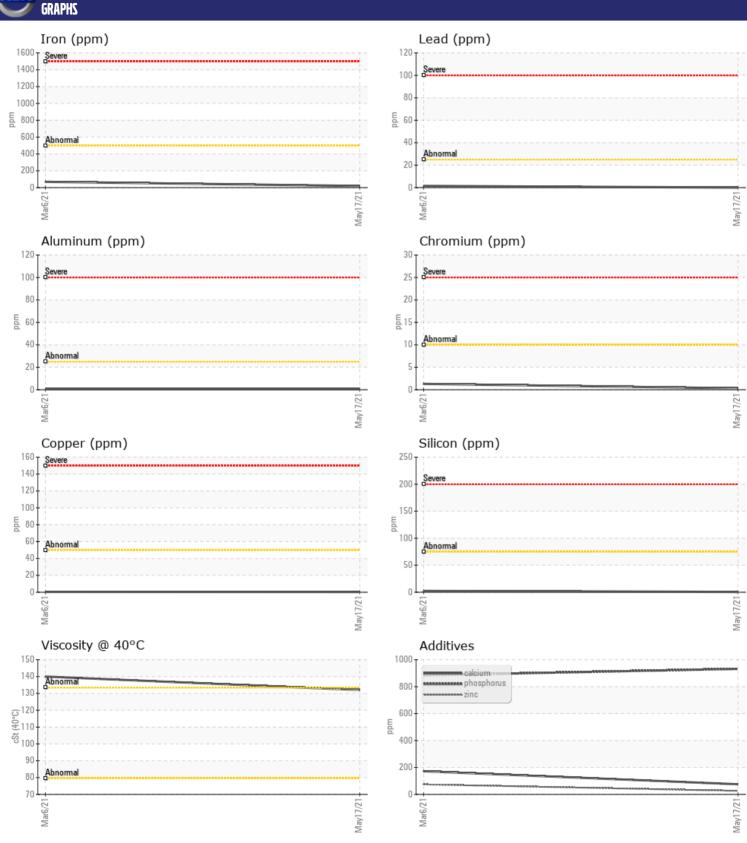

# CONSTRUCTION EQUIPMENT 127242 VOLVO A60H 340053 - BOGIE/CENTER AXLE

Sample No: VCP309347
Oil Type: NOT GIVEN
Job No: 127242

| VOLVO                 |             |               |             | <br>     |
|-----------------------|-------------|---------------|-------------|----------|
| SAMPLE                | INFORMATION | N             |             |          |
| Sample Number         |             | VCP309347     | VCP302473   | <br>     |
| Sample Date           |             | 17 May 2021   | 06 Mar 2021 | <br>     |
| Machine Hours         |             | 4220          | 3845        | <br>     |
| Oil Hours             |             | 0             | 0           | <br>     |
| Oil Changed           |             | Not Changd    | Changed     | <br>     |
| Sample Status         |             | NORMAL        | NORMAL      | <br>     |
|                       |             |               |             |          |
| OIT CON               | DITION      |               |             |          |
| Visc @ 40°C           | cSt         | <b>132</b>    | □ 140       | <br>     |
|                       |             |               |             |          |
| CONTAN                | MINATION    |               |             |          |
| Silicon               | ppm         | <b></b>       | <b>2</b>    | <br>     |
| Sodium                | ppm         | <u> </u>      | 2           | <br>     |
| Potassium             | ppm         | <b>-&lt;1</b> | <b>■</b> 8  | <br>     |
|                       |             |               |             |          |
| WEAR N                | AETAI C     |               |             |          |
| _                     |             |               |             | <u>.</u> |
| lron<br>-             | ppm         | <b>19</b>     | <b>6</b> 9  | <br>     |
| Copper                | ppm         | <b>■</b> <1   | <u></u> <1  | <br>     |
| Lead<br>              | ppm         | 0             | <b>2</b>    | <br>     |
| Tin                   | ppm         | <b>0</b>      | 0           | <br>     |
| Aluminum              | ppm         | <b>-</b> <1   | <b>-</b> <1 | <br>     |
| Chromium              | ppm         | <b>■</b> <1   | 1           | <br>     |
| Molybdenum            | ppm         | 2             | 3           | <br>     |
| Nickel                | ppm         | 0             | <1          | <br>     |
| Titanium              | ppm         | 0             | 0           | <br>     |
| Silver                | ppm         | 0<br><1       | 1           | <br>     |
| Manganese<br>Vanadium | ppm         | <1            | 0           |          |
| variadium             | ppm         | U             | U           | <br>     |
| VOLVO                 |             |               |             |          |
| ADDITI\               | /ES         |               |             |          |
| Calcium               | ppm         | 75            | 172         | <br>     |
| Magnesium             | ppm         | 4             | 6           | <br>     |
| Zinc                  | ppm         | 26            | 74          | <br>     |
| Phosphorus            | ppm         | 932           | 884         | <br>     |
| Barium                | ppm         | 0             | 0           | <br>     |
| Boron                 | ppm         | 179           | 141         | <br>     |

### Diagnosis

Resample at the next service interval to monitor. Please specify the brand, type, and viscosity of the oil on your next sample. All component wear rates are normal. There is no indication of any contamination in the oil. The condition of the oil is acceptable for the time in service.