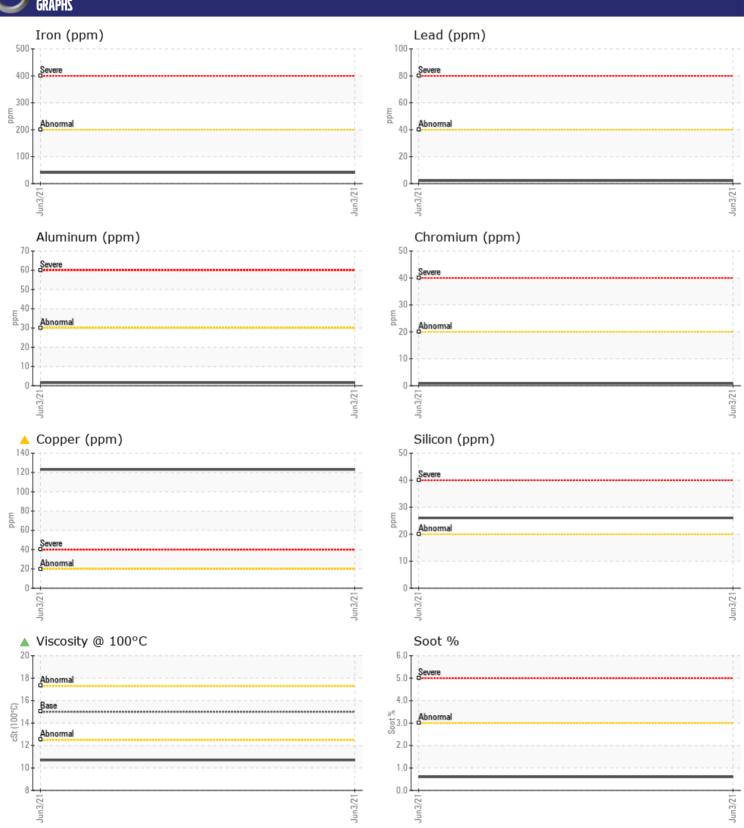

## CONSTRUCTION EQUIPMENT VOLVO A40G 352512 - DIESEL ENGINE

Sample No: VCP313716

Oil Type: VOLVO ULTRA DIESEL ENGINE OIL 15W40 VDS-3

Job No:

| SAMPLE             | INFORMATION |              |      |  |
|--------------------|-------------|--------------|------|--|
| Sample Number      |             | VCP313716    | <br> |  |
| Sample Date        |             | 03 Jun 2021  | <br> |  |
| Machine Hours      |             | 1089         | <br> |  |
| Oil Hours          |             | 1080         | <br> |  |
| Oil Changed        |             | Changed      | <br> |  |
| Sample Status      |             | ABNORMAL     | <br> |  |
|                    |             |              |      |  |
| OIL CON            | DITION      |              |      |  |
| Visc @ 100°C       | cSt         | <b>1</b> 0.7 | <br> |  |
| Oxidation (PA)     | %           | 98           | <br> |  |
|                    |             |              |      |  |
| CULTAN             | INATION     |              |      |  |
| _                  |             |              |      |  |
| Water              | %           | NEG          | <br> |  |
| Soot %             | %           | ■0.6         | <br> |  |
| Nitration (PA)     | %           | 103          | <br> |  |
| Sulfation (PA)     | %           | 72           | <br> |  |
| Glycol             | %           | NEG          | <br> |  |
| Fuel               | %           | <b>■</b> 1.3 | <br> |  |
| Silicon<br>Sodium  | ppm         | <b>□</b> 26  | <br> |  |
| Potassium          | ppm         | <b>4</b>     | <br> |  |
| rotassium          | ppm         |              |      |  |
| VOLVO              |             |              |      |  |
| WEAR M             | F1AL2       |              |      |  |
| Iron               | ppm         | <b>41</b>    | <br> |  |
| Copper             | ppm         | <u> </u>     | <br> |  |
| Lead               | ppm         | <b>2</b>     | <br> |  |
| Tin                | ppm         | <b>■7</b>    | <br> |  |
| Aluminum           | ppm         | <b>2</b>     | <br> |  |
| Chromium           | ppm         | <b>-</b> <1  | <br> |  |
| Molybdenum         | ppm         | <b>41</b>    | <br> |  |
| Nickel             | ppm         | 4            | <br> |  |
| Titanium<br>Silver | ppm         | 3            | <br> |  |
| Manganese          | ppm         | <b>4</b>     | <br> |  |
| Vanadium           | ppm         | <1           | <br> |  |
| Variaciditi        | ррпп        | ~1           |      |  |
| ADDITIV            | ES          |              |      |  |
| Calcium            | ppm         | <b>1607</b>  | <br> |  |
| Magnesium          | ppm         | <b>448</b>   | <br> |  |
| Zinc               | ppm         | <b>1033</b>  | <br> |  |
| Phosphorus         | ppm         | ■861         | <br> |  |
| Barium             | ppm         | <b>0</b>     | <br> |  |
| Boron              | ppm         | ■30          | <br> |  |
|                    |             |              |      |  |

## Diagnosis

Oil and filter change at the time of sampling has been noted. Resample at the next service interval to monitor. The copper level is abnormal. In the absence of other significant wear metals, suspect copper due to sources other than wear (i.e. cooling core). All other metal levels are typical for a new component breaking in. Tests indicate that there is no fuel present in the oil. There is no indication of any contamination in the oil. The oil viscosity is lower than normal. Confirm oil type.