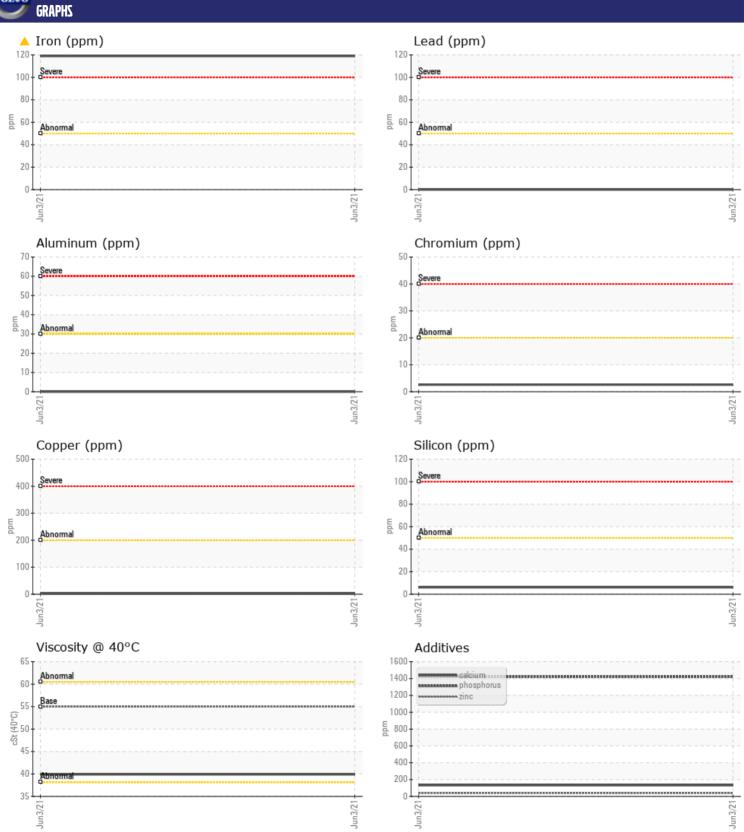

## CONSTRUCTION EQUIPMENT VOLVO A40G 352512 - BRAKE COOLING SYSTEM

Sample No: VCP313717
Oil Type: VOLVO WB 102

Job No:

| VOLVO CAMPLE  | E INFORMATIO       | N.            |      |          |
|---------------|--------------------|---------------|------|----------|
|               | - IIII OIIIIA I IO |               |      | <u>.</u> |
| Sample Number |                    | VCP313717     | <br> |          |
| Sample Date   |                    | 03 Jun 2021   | <br> |          |
| Machine Hours |                    | 1089          | <br> |          |
| Oil Hours     |                    | 1089          | <br> |          |
| Oil Changed   |                    | Not Changd    | <br> |          |
| Sample Status |                    | ABNORMAL      | <br> |          |
| VOLVO         |                    |               |      |          |
| OIL CON       | DITION             |               |      |          |
| Visc @ 40°C   | cSt                | ■39.9         | <br> |          |
| Visc & 10 C   | CSC                |               |      |          |
| VOLVO         |                    |               |      |          |
| CONTAN        | MINATION           |               |      |          |
| Water         | %                  | NEG           | <br> |          |
| Silicon       | ppm                | <b>6</b>      | <br> |          |
| Sodium        | ppm                | <b>2</b>      | <br> |          |
| Potassium     | ppm                | <b>■&lt;1</b> | <br> |          |
|               | - ' '              |               |      |          |
| VOLVO         | ACTAL C            |               |      |          |
| WEAR N        | UF LATZ            |               |      |          |
| Iron          | ppm                | <u> </u>      | <br> |          |
| Copper        | ppm                | <b>2</b>      | <br> |          |
| Lead          | ppm                | <b>0</b>      | <br> |          |
| Tin           | ppm                | ■0            | <br> |          |
| Aluminum      | ppm                | <b>■</b> 0    | <br> |          |
| Chromium      | ppm                | <b>3</b>      | <br> |          |
| Molybdenum    | ppm                | <b>1</b>      | <br> |          |
| Nickel        | ppm                | <b>■&lt;1</b> | <br> |          |
| Titanium      | ppm                | 0             | <br> |          |
| Silver        | ppm                | 0             | <br> |          |
| Manganese     | ppm                | <b>4</b>      | <br> |          |
| Vanadium      | ppm                | 0             | <br> |          |
|               |                    |               |      |          |
| VOLVO         | ure                |               | <br> |          |
| ADDITIV       | JEZ                |               |      |          |
| Calcium       | ppm                | <b>133</b>    | <br> |          |
| Magnesium     | ppm                | ■1            | <br> |          |
| Zinc          | ppm                | ■39           | <br> |          |
| Phosphorus    | ppm                | <b>1421</b>   | <br> |          |
| Barium        | ppm                | ■0            | <br> |          |
| Boron         | ppm                | ■313          | <br> |          |
|               |                    |               |      |          |

## Diagnosis

No corrective action is recommended at this time. Resample at the next service interval to monitor. The iron level is abnormal. All other component wear rates are normal. There is no indication of any contamination in the fluid. The condition of the fluid is acceptable for the time in service.