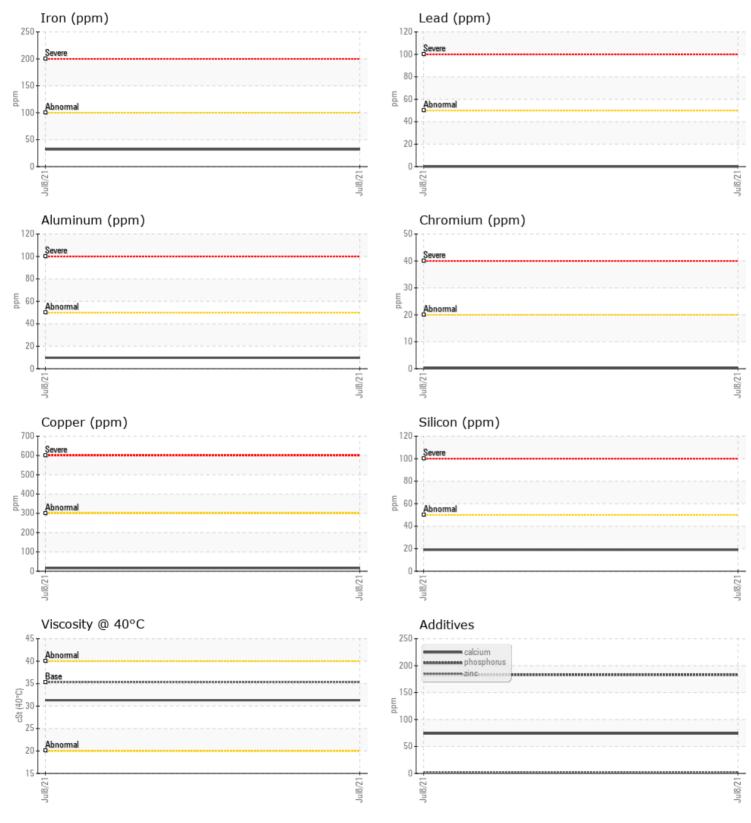

Job No:

315965

|               | E INFORMATION |             |          |          |          |                                                                             |
|---------------|---------------|-------------|----------|----------|----------|-----------------------------------------------------------------------------|
| Sample Number |               | VCP312107   |          |          |          |                                                                             |
| Sample Date   |               | 08 Jul 2021 |          |          |          |                                                                             |
| Machine Hours |               | 398         |          |          |          | 4030 EAST TRENT AVENUE                                                      |
| Oil Hours     |               | 398         |          |          |          | SPOKANE, WA                                                                 |
| Oil Changed   |               | N/A         |          |          |          | US 99202                                                                    |
| Sample Status |               | NORMAL      |          |          |          | Contact: SAM SICILIA                                                        |
| VOLVO         |               |             |          |          |          | ssicilia@pacwestmachinery.com                                               |
| OIL CON       | IDITION       |             |          |          |          | T: (509)954-5973<br>F: (509)534-5286                                        |
| Visc @ 40°C   | cSt           | 31.3        |          |          |          | F: (509)534-5286                                                            |
|               |               |             |          |          |          |                                                                             |
| VOLVO         |               |             |          |          |          | Diagnosis                                                                   |
|               | MINATION      |             |          |          |          | Resample at the next service interval                                       |
| Silicon       | ppm           | <b>1</b> 9  |          |          |          | to monitor.All component wear rates                                         |
| Sodium        | ppm           | <b>4</b>    |          |          |          | are normal. There is no indication of                                       |
| Potassium     | ppm           | 3           |          |          |          | any contamination in the fluid. The<br>condition of the fluid is acceptable |
| WEAR I        | METALS        |             |          |          |          | for the time in service.                                                    |
| Iron          | ppm           | 32          |          |          |          |                                                                             |
| Copper        | ppm           | <b>16</b>   |          |          |          |                                                                             |
| Lead          | ppm           | 0           |          |          |          |                                                                             |
| Tin           | ppm           | 3           |          |          |          |                                                                             |
| Aluminum      | ppm           | <b>1</b> 0  |          |          |          |                                                                             |
| Chromium      | ppm           |             |          |          |          |                                                                             |
| Molybdenum    | ppm           | □ <1        |          |          |          |                                                                             |
| Nickel        | ppm           | 2           |          |          |          |                                                                             |
| Titanium      | ppm           | 0           |          |          |          |                                                                             |
| Silver        | ppm           | 0           |          |          |          |                                                                             |
| Manganese     | ppm           | 4           |          |          |          |                                                                             |
| Vanadium      | ppm           | 0           |          |          |          |                                                                             |
| VOLVO         | VES           |             |          |          |          |                                                                             |
| ADDITI        | VE2           | <u>.</u>    | <u> </u> | <u>.</u> | <u>.</u> |                                                                             |
| Calcium       | ppm           | 74          |          |          |          |                                                                             |
| Magnesium     | ppm           | 2           |          |          |          |                                                                             |
| Zinc          | ppm           | 2           |          |          |          |                                                                             |
| Phosphorus    | ppm           | <b>183</b>  |          |          |          |                                                                             |
| Barium        | ppm           | 0           |          |          |          |                                                                             |
| Boron         | ppm           | 95          |          |          |          |                                                                             |
|               |               |             |          |          |          |                                                                             |

## **CONSTRUCTION EQUIPMENT**

GRAPHS

VOLVO

Report Id: VOLVO1272 [WUSCAR] 05302810 (Generated: 10/31/2023 15:51:56) Rev: 1

Contact/Location: SAM SICILIA - VOLVO1272