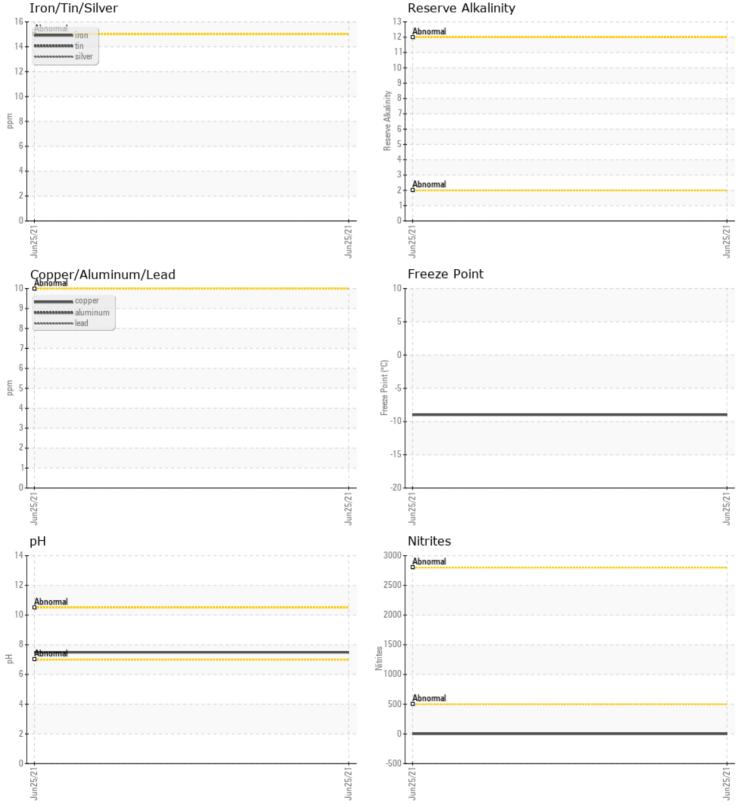

CONSTRUCTION EQUIPMENT 642082 TUCKER PAVING VOLVO A25G 740257 - COOLANT

Sample No: VCP310959

**Coolant Appearance** 

Coolant Color

VOINTO

Oil Type: VOLVO COOLANT VCS (YELLOW) Job No: 642082 TUCKER PAVING

|                    | NFORMATION |             |  |   |         |
|--------------------|------------|-------------|--|---|---------|
|                    |            | VCD240050   |  | - | <u></u> |
| Sample Number      |            | VCP310959   |  |   |         |
| Sample Date        |            | 25 Jun 2021 |  |   |         |
| Machine Hours      |            | 6077        |  |   |         |
| Sample Status      |            | ABNORMAL    |  |   |         |
|                    |            |             |  |   |         |
| VOLVO              | CANDIZIAN  |             |  |   |         |
| LUULANI            | CONDITION  |             |  |   |         |
| рН                 | Scale 0-14 | 7.49        |  |   |         |
| Reserve Alkalinity | Scale 0-20 |             |  |   |         |
| Nitrites           | ppm        | 0           |  |   |         |
| Percentage Glycol  | %          | <b>A</b> 37 |  |   |         |
| Freezing Point     | °C         | <b>-9</b>   |  |   |         |
|                    |            |             |  |   |         |
| VOLVO              |            |             |  |   |         |
|                    |            |             |  |   |         |

## Diagnosis

We recommend drain system, and refill with 50/50 antifreeze water mixture. There is no indication of any contamination in the coolant. The glycol level is lower than acceptable. The carboxylate level of this fluid is acceptable. The pH level of this fluid is within the acceptable limits.