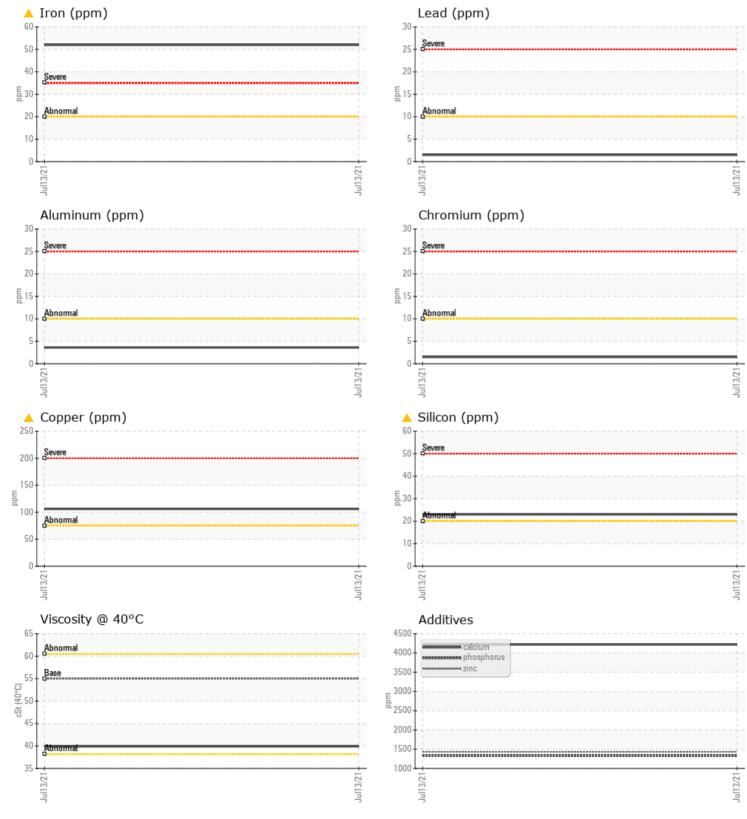

## Diagnosis

The oil change at the time of sampling has been noted. Resample at the next service interval to monitor.The iron level is abnormal. The copper level is abnormal. Moderate concentration of visible metal present. Elemental level of silicon (Si) above normal indicating ingress of seal material. The condition of the oil is acceptable for the time in service.