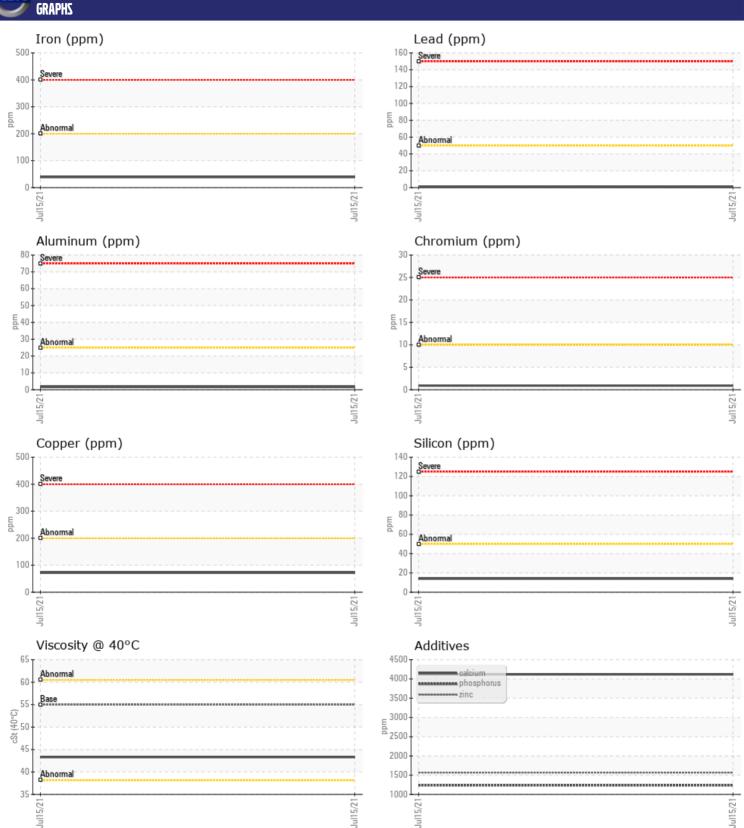

## CONSTRUCTION EQUIPMENT GCX462 ODDONETTO VOLVO A40G 340471 - GEARBOX

Sample No: VCP316318 Oil Type: VOLVO WB 102

Job No: **GCX462 ODDONETTO** 

| CAMDIE        | INFORMATION | J             |      |  |
|---------------|-------------|---------------|------|--|
|               | INFURMATIUM |               |      |  |
| Sample Number |             | VCP316318     | <br> |  |
| Sample Date   |             | 15 Jul 2021   | <br> |  |
| Machine Hours |             | 7149          | <br> |  |
| Oil Hours     |             | 0             | <br> |  |
| Oil Changed   |             | Not Changd    | <br> |  |
| Sample Status |             | NORMAL        | <br> |  |
|               |             |               |      |  |
| OIL CON       | NITION      |               |      |  |
|               |             | - 40.0        |      |  |
| Visc @ 40°C   | cSt         | <b>43.3</b>   | <br> |  |
| VOLVO         |             |               |      |  |
| CONTAM        | INATION     |               |      |  |
| Water         | %           | NEG           | <br> |  |
| Silicon       | ppm         | ■14           | <br> |  |
| Sodium        | ppm         | ■8            | <br> |  |
| Potassium     | ppm         | ■0            | <br> |  |
| Otassiani     | РРШ         |               |      |  |
| VOLVO         |             |               |      |  |
| WEAR M        | 1ETALS      |               |      |  |
| Iron          | ppm         | ■39           | <br> |  |
| Copper        | ppm         | <b>72</b>     | <br> |  |
| Lead          | ppm         | <b>1</b>      | <br> |  |
| Tin           | ppm         | <b>■&lt;1</b> | <br> |  |
| Aluminum      | ppm         | <b>2</b>      | <br> |  |
| Chromium      | ppm         | <b>-&lt;1</b> | <br> |  |
| Molybdenum    | ppm         | <b></b>       | <br> |  |
| Nickel        | ppm         | <1            | <br> |  |
| Titanium      | ppm         | <1            | <br> |  |
| Silver        | ppm         | 0             | <br> |  |
| Manganese     | ppm         | <b>-&lt;1</b> | <br> |  |
| Vanadium      | ppm         | 0             | <br> |  |
|               |             |               |      |  |
| VOLVO         | IEC         |               |      |  |
| ADDITIV       | 177         |               |      |  |
| Calcium       | ppm         | <b>4118</b>   | <br> |  |
| Magnesium     | ppm         | ■23           | <br> |  |
| Zinc          | ppm         | <b>1567</b>   | <br> |  |
| Phosphorus    | ppm         | <b>1238</b>   | <br> |  |
| Barium        | ppm         | <b>0</b>      | <br> |  |
| Boron         | ppm         | <b>166</b>    | <br> |  |
|               |             |               |      |  |

## Diagnosis

Resample at the next service interval to monitor.All component wear rates are normal. There is no indication of any contamination in the oil. The condition of the oil is acceptable for the time in service.