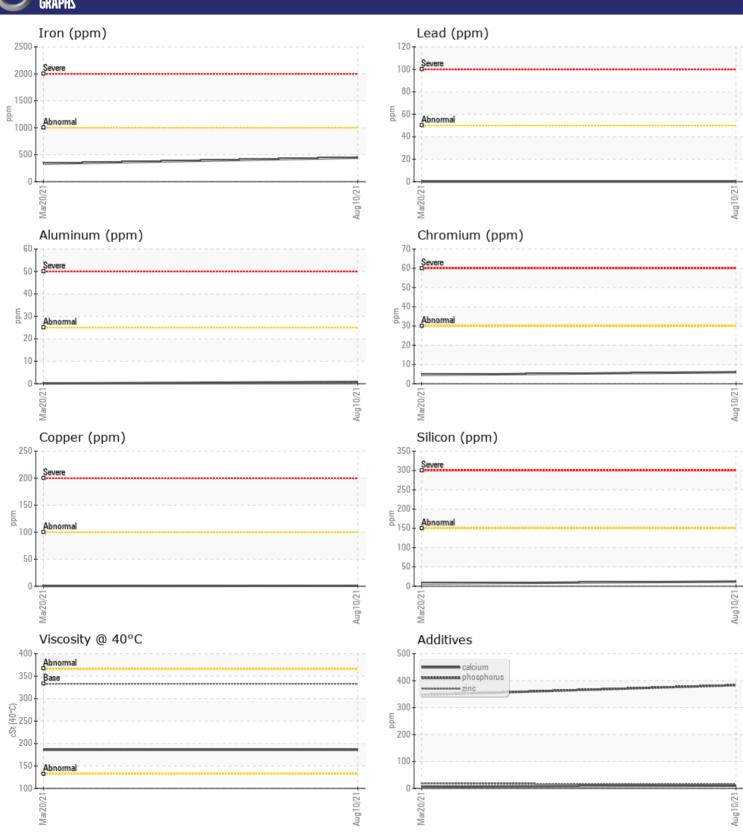

CONSTRUCTION EQUIPMENT
SW0685498 BULK EXP VOLVO EC220 314140 - RIGHT TRACK DR

Sample No: VCP321302

Oil Type: VOLVO PREMIUM GEAR OIL 85W-140 GL-5

Job No: SWO685498 BULK EXP

| VOLVO         |               |               |             |      |
|---------------|---------------|---------------|-------------|------|
| SAMPLE        | E INFORMATION | 1             |             |      |
| Sample Number | -             | VCP321302     | VCP316195   | <br> |
| Sample Date   |               | 10 Aug 2021   | 20 Mar 2021 | <br> |
| Machine Hours |               | 2421          | 1067        | <br> |
| Oil Hours     |               | 0             | 0           | <br> |
| Oil Changed   |               | Changed       | Not Changd  | <br> |
| Sample Status |               | NORMAL        | NORMAL      | <br> |
|               |               |               |             |      |
| OIL CON       | IDITION       |               |             |      |
| Visc @ 40°C   | cSt           | ■ 186         | □186        | <br> |
| CONTAN        | MINATION      |               |             |      |
| Silicon       | ppm           | <b>12</b>     | <b>7</b>    | <br> |
| Sodium        | ppm           | <b>■</b> 3    | <b>3</b>    | <br> |
| Potassium     | ppm           | <b>■&lt;1</b> | <b>0</b>    | <br> |
|               |               |               |             |      |
| WEAR N        | METALS        |               |             |      |
| Iron          | ppm           | <b>444</b>    | ■332        | <br> |
| Copper        | ppm           | <b>■&lt;1</b> | <b>-</b> <1 | <br> |
| Lead          | ppm           | <b>■</b> 0    | □0          | <br> |
| Tin           | ppm           | <b>■</b> <1   | 0           | <br> |
| Aluminum      | ppm           | <b>■</b> <1   | <b>-</b> <1 | <br> |
| Chromium      | ppm           | <b>6</b>      | <b>5</b>    | <br> |
| Molybdenum    | ppm           | ■1            | 0           | <br> |
| Nickel        | ppm           | <b>■</b> 0    | <u></u> <1  | <br> |
| Titanium      | ppm           | <1            | <1          | <br> |
| Silver        | ppm           | 0             | 0           | <br> |
| Manganese     | ppm           | <b>■</b> 6    | 4           | <br> |
| Vanadium      | ppm           | 0             | 0           | <br> |
| ADDITIV       | VES           |               |             |      |
| Calcium       | ppm           | <b>10</b>     | 7           | <br> |
| Magnesium     | ppm           | <b>2</b>      | 2           | <br> |
| Zinc          | ppm           | ■15           | 18          | <br> |
| Phosphorus    | ppm           | ■383          | 347         | <br> |
| Barium        | ppm           | ■0            | 1           | <br> |
| Boron         | ppm           | <b>11</b>     | 0           | <br> |
|               |               |               |             |      |

## Diagnosis

Resample at the next service interval to monitor.All component wear rates are normal. There is no indication of any contamination in the oil. The condition of the oil is acceptable for the time in service.