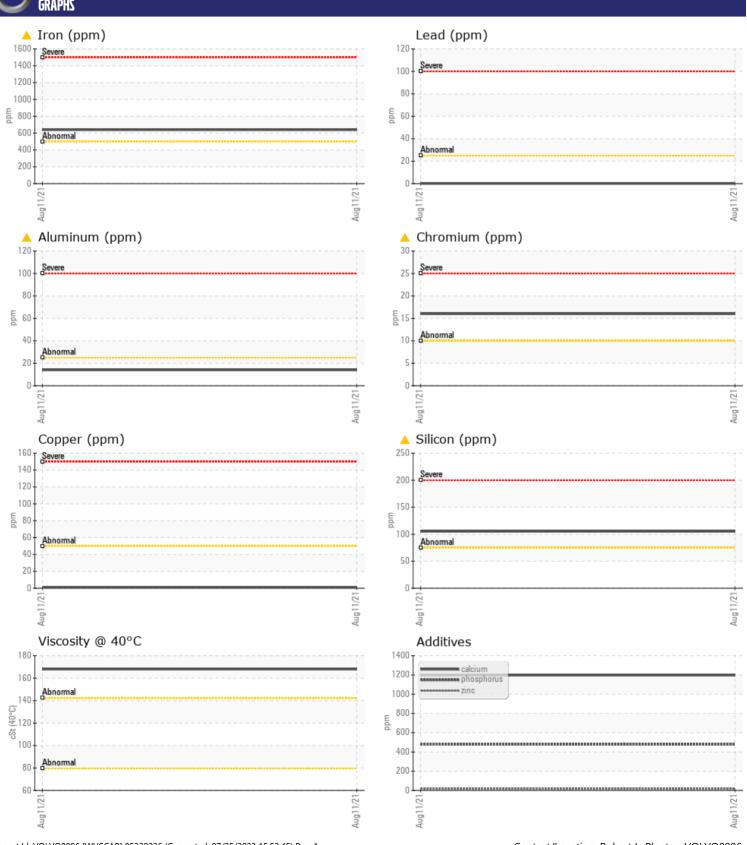

## CONSTRUCTION EQUIPMENT

677204 VOLVO EC350EL 310558 - REAR RIGHT FINAL DRIVE

Sample No: VCP320721
Oil Type: NOT GIVEN
Job No: 677204

| SAMPLE        | INFORMATIO | N            |      |  |
|---------------|------------|--------------|------|--|
| Sample Number |            | VCP320721    | <br> |  |
| Sample Date   |            | 11 Aug 2021  | <br> |  |
| Machine Hours |            | 3118         | <br> |  |
| Oil Hours     |            | 1118         | <br> |  |
| Oil Changed   |            | Not Changd   | <br> |  |
| Sample Status |            | ABNORMAL     | <br> |  |
|               |            |              |      |  |
| OIL CON       | DITION     |              |      |  |
| Visc @ 40°C   | cSt        | 168          | <br> |  |
| VISC @ 40 C   | CSt        | 100          |      |  |
| VOLVO         |            |              |      |  |
| CONTAN        | MINATION   |              |      |  |
| Silicon       | ppm        | <u>▲</u> 105 | <br> |  |
| Sodium        | ppm        | <b>29</b>    | <br> |  |
| Potassium     | ppm        | <b>■</b> 3   | <br> |  |
|               |            |              |      |  |
| WEAR N        | METALS     |              |      |  |
| Iron          | ppm        | <b>△</b> 639 | <br> |  |
| Copper        | ppm        | ■1           | <br> |  |
| Lead          | ppm        | <b>0</b>     | <br> |  |
| Tin           | ppm        | <b>■</b> 0   | <br> |  |
| Aluminum      | ppm        | <u> </u>     | <br> |  |
| Chromium      | ppm        | <u> </u>     | <br> |  |
| Molybdenum    | ppm        | 1            | <br> |  |
| Nickel        | ppm        | 1            | <br> |  |
| Titanium      | ppm        | 1            | <br> |  |
| Silver        | ppm        | 0            | <br> |  |
| Manganese     | ppm        | 13           | <br> |  |
| Vanadium      | ppm        | <1           | <br> |  |
| VOLVO         |            |              | <br> |  |
| ADDITIV       | VES        |              |      |  |
| Calcium       | ppm        | 1197         | <br> |  |
| Magnesium     | ppm        | 46           | <br> |  |
| Zinc          | ppm        | 17           | <br> |  |
| Phosphorus    | ppm        | 479          | <br> |  |
| Barium        | ppm        | 3            | <br> |  |
| Boron         | ppm        | 2            | <br> |  |
|               |            |              |      |  |

## Diagnosis

We advise that you check all areas where dirt can enter the system. Resample at the next service interval to monitor. Please specify the brand, type, and viscosity of the oil on your next sample.Gear wear is indicated. Elemental levels of silicon (Si) and aluminum (Al) indicate aluminasilicate (coarse dirt) ingress. The condition of the oil is acceptable for the time in service.