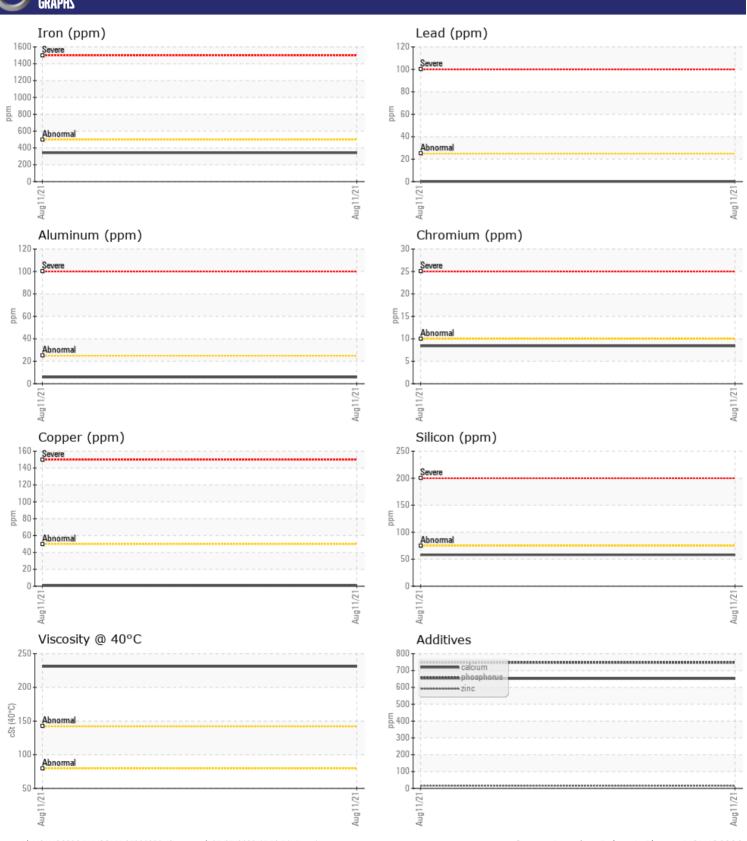

## CONSTRUCTION EQUIPMENT 677204 VOLVO EC350EL 310558 - REAR LEFT FINAL DRIVE

VCP320723 Sample No: Oil Type: **NOT GIVEN** Job No: 677204

| VOLVO         |              |             |      |  |
|---------------|--------------|-------------|------|--|
| SAMPLI        | E INFORMATIO | N           |      |  |
| Sample Number | -            | VCP320723   | <br> |  |
| Sample Date   |              | 11 Aug 2021 | <br> |  |
| Machine Hours |              | 3118        | <br> |  |
| Oil Hours     |              | 1118        | <br> |  |
| Oil Changed   |              | Not Changd  | <br> |  |
| Sample Status |              | NORMAL      | <br> |  |
|               |              |             |      |  |
| OIL CON       | IDITION      |             |      |  |
| Visc @ 40°C   | cSt          | 231         | <br> |  |
|               |              |             |      |  |
| VOLVO         | MINATION     |             |      |  |
|               | MINATION     |             |      |  |
| Silicon       | ppm          | ■ 58        | <br> |  |
| Sodium        | ppm          | <b>16</b>   | <br> |  |
| Potassium     | ppm          | <b>1</b>    | <br> |  |
| VOLVO         |              |             |      |  |
| WEAR N        | METALS       |             |      |  |
| Iron          | ppm          | ■342        | <br> |  |
| Copper        | ppm          | ■1          | <br> |  |
| Lead          | ppm          | ■0          | <br> |  |
| Tin           | ppm          | ■0          | <br> |  |
| Aluminum      | ppm          | <b>6</b>    | <br> |  |
| Chromium      | ppm          | ■8          | <br> |  |
| Molybdenum    | ppm          | <1          | <br> |  |
| Nickel        | ppm          | <1          | <br> |  |
| Titanium      | ppm          | <1          | <br> |  |
| Silver        | ppm          | 0           | <br> |  |
| Manganese     | ppm          | 7           | <br> |  |
| Vanadium      | ppm          | <1          | <br> |  |
| VOLVO         |              |             | <br> |  |
| ADDITIV       | VES          |             |      |  |
| Calcium       | ppm          | 652         | <br> |  |
| Magnesium     | ppm          | 26          | <br> |  |
| Zinc          | ppm          | 16          | <br> |  |
| Phosphorus    | ppm          | 748         | <br> |  |
| Barium        | ppm          | <1          | <br> |  |
| Boron         | ppm          | 92          | <br> |  |
|               |              |             |      |  |

## Diagnosis

Resample at the next service interval to monitor. Please specify the brand, type, and viscosity of the oil on your next sample.All component wear rates are normal. There is no indication of any contamination in the oil. The condition of the oil is acceptable for the time in service.