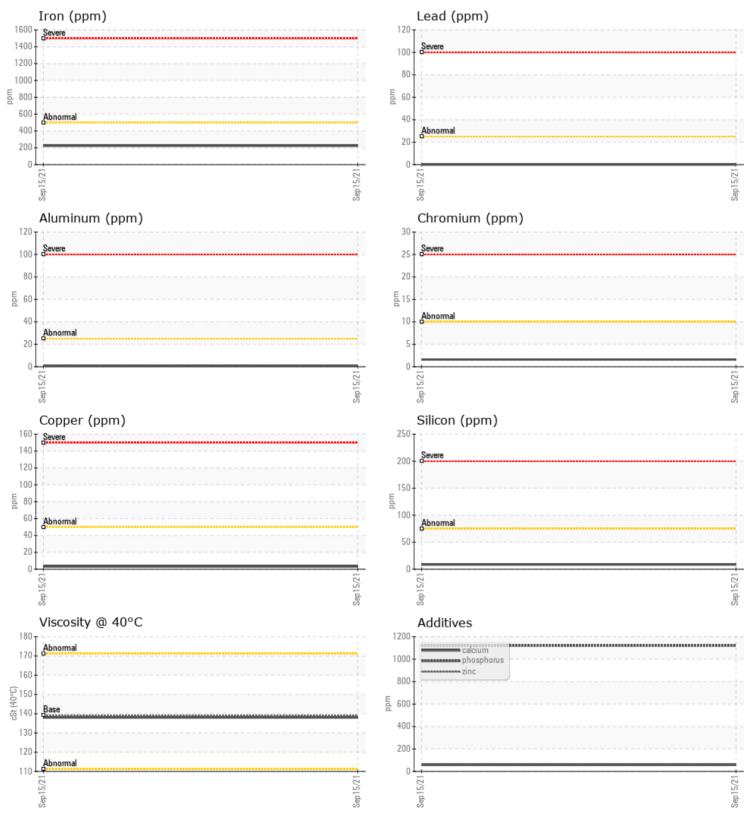

## Job No:

|                              | E INFORMATION |              |      |                                                                              |
|------------------------------|---------------|--------------|------|------------------------------------------------------------------------------|
| Sample Number                |               | VCP322145    | <br> |                                                                              |
|                              |               |              |      | <br>RIPA AND ASSOCIATES                                                      |
| Sample Date<br>Machine Hours |               | 15 Sep 2021  | <br> | 10149 FISHER AVENUE                                                          |
| Oil Hours                    |               | 2331<br>1500 | <br> | <br>TAMPA, FL                                                                |
|                              |               |              | <br> | <br>US 33619                                                                 |
| Oil Changed                  |               | Not Changd   |      | Contact: ROBERT TURNER                                                       |
| Sample Status                |               | NORMAL       | <br> |                                                                              |
| VOLVO                        |               |              |      | rturner@ripatampa.com                                                        |
| OIL CON                      | DITION        |              |      | T:<br>F:                                                                     |
| Visc @ 40°C                  | cSt           | 138          | <br> |                                                                              |
|                              |               |              |      | Diagragaia                                                                   |
|                              | MINATION      |              |      | Diagnosis                                                                    |
|                              |               | NEC          |      | Resample at the next service interval                                        |
| Water                        | %             | NEG          | <br> | <br>to monitor.All component wear rates                                      |
| Silicon                      | ppm           | 9            | <br> | <br>are normal. There is no indication of                                    |
| Sodium                       | ppm           | 5            | <br> | <br>any contamination in the oil. The condition of the oil is acceptable for |
| Potassium                    | ppm           | 0            | <br> | <br>the time in service.                                                     |
| VOLVO                        |               |              |      |                                                                              |
| WEAR I                       | METALS        |              |      |                                                                              |
| Iron                         | ppm           | 224          | <br> | <br>-                                                                        |
| Copper                       | ppm           | 3            | <br> |                                                                              |
| Lead                         | ppm           | 0            | <br> |                                                                              |
| Tin                          | ppm           |              | <br> |                                                                              |
| Aluminum                     | ppm           | ∎1           | <br> |                                                                              |
| Chromium                     | ppm           | 2            | <br> |                                                                              |
| Molybdenum                   | ppm           | <b>1</b>     | <br> |                                                                              |
| Nickel                       | ppm           | 0            | <br> |                                                                              |
| Titanium                     | ppm           | <1           | <br> |                                                                              |
| Silver                       | ppm           | 0            | <br> |                                                                              |
| Manganese                    | ppm           | 7            | <br> |                                                                              |
| Vanadium                     | ppm           | 0            | <br> |                                                                              |
|                              |               |              |      |                                                                              |
| ADDITI                       | VES           |              |      |                                                                              |
| Calcium                      | ppm           | 58           | <br> | <br>-                                                                        |
| Magnesium                    | ppm           | 7            | <br> |                                                                              |
| Zinc                         | ppm           | 65           | <br> |                                                                              |
| Phosphorus                   | ppm           | 1121         | <br> |                                                                              |
| Barium                       | ppm           | 0            | <br> |                                                                              |
| Boron                        | ppm           | 127          | <br> |                                                                              |
| 001011                       | ppin          |              |      |                                                                              |