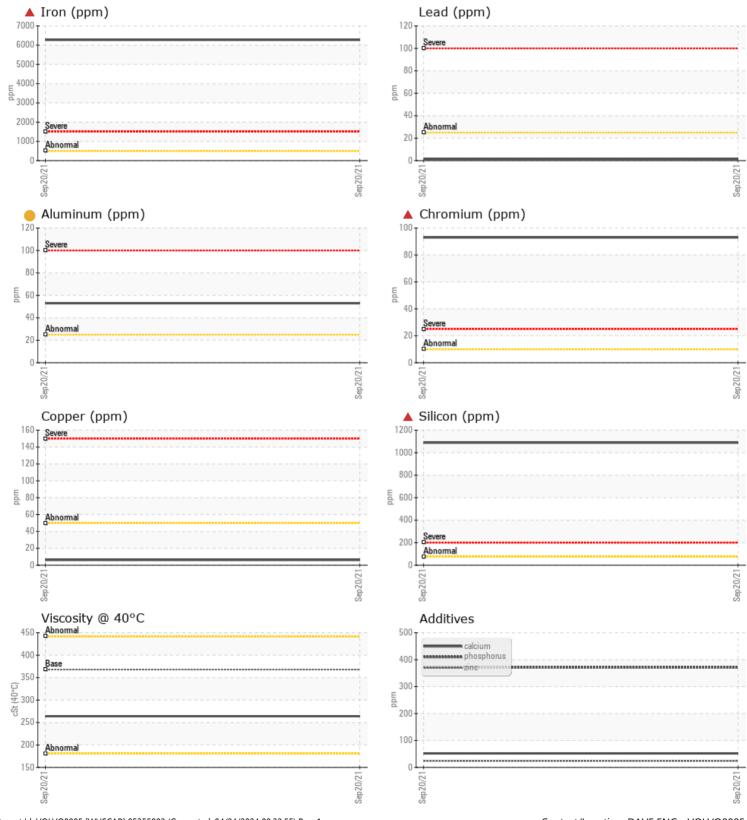

| Sample Number | -      | VCP336219     | <br> |  |
|---------------|--------|---------------|------|--|
| Sample Date   |        | 20 Sep 2021   | <br> |  |
| Machine Hours |        | 3512          | <br> |  |
| Oil Hours     |        | 0             | <br> |  |
| Oil Changed   |        | Changed       | <br> |  |
| Sample Status |        | SEVERE        | <br> |  |
|               |        |               |      |  |
| OIL CONDI     | TION   |               |      |  |
| Visc @ 40°C   | cSt    | 264           | <br> |  |
| Contamii      | NATION |               | <br> |  |
| Water         | %      | NEG           | <br> |  |
| Silicon       | ppm    | <b>4</b> 1089 | <br> |  |
| Sodium        | ppm    | 2             | <br> |  |
| Potassium     | ppm    | 5             | <br> |  |
|               |        |               |      |  |
| WEAR ME       | TALS   |               |      |  |
| Iron          | ppm    | <b>6276</b>   | <br> |  |
| Copper        | ppm    | 6             | <br> |  |
| Lead          | ppm    | ∎1            | <br> |  |
| Tin           | ppm    | ∎1            | <br> |  |
| Aluminum      | ppm    | <b>6</b> 53   | <br> |  |
| Chromium      | ppm    | <b>4</b> 93   | <br> |  |
| Molybdenum    | ppm    | <b>1</b> 3    | <br> |  |
| Nickel        | ppm    | 7             | <br> |  |
| Titanium      | ppm    | 4             | <br> |  |
| Silver        | ppm    | <1            | <br> |  |
| Manganese     | ppm    | 56            | <br> |  |
| Vanadium      | ppm    | <1            | <br> |  |
|               |        |               | <br> |  |
| ADDITIVE      | S      |               |      |  |

## Diagnosis

We advise that you check all areas where dirt can enter the system. The oil change at the time of sampling has been noted. We advise that you inspect for the source(s) of wear. We recommend an early resample to monitor this condition. The iron and chrome levels are severe. Gear wear is indicated. Elemental levels of silicon (Si) and aluminum (Al) indicate alumina-silicate (coarse dirt) ingress. The oil is no longer serviceable due to the presence of contaminants.