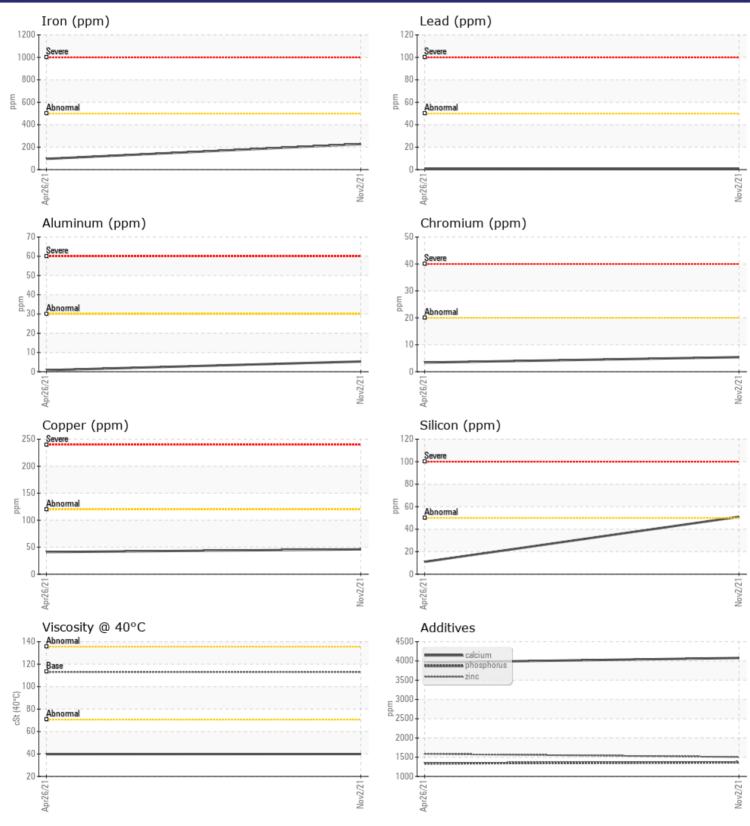

## SAMPLE INFORMAT

| SAMPL         | LE INFORMATION |             |             |      |
|---------------|----------------|-------------|-------------|------|
| Sample Number | r              | VCP343829   | VCP310504   | <br> |
| Sample Date   |                | 02 Nov 2021 | 26 Apr 2021 | <br> |
| Machine Hours |                | 2049        | 1855        | <br> |
| Oil Hours     |                | 0           | 0           | <br> |
| Oil Changed   |                | Changed     | Not Changd  | <br> |
| Sample Status |                | NORMAL      | NORMAL      | <br> |
|               |                |             |             |      |
| OIL CO        | NDITION        |             |             |      |
| Visc @ 40°C   | cSt            | 39.9        | 39.8        | <br> |
| CONTA         | MINATION       |             |             |      |
| Silicon       | ppm            | 51          | 11          | <br> |
| Sodium        | ppm            | 2           | 6           | <br> |
| Potassium     | ppm            | 3           | □ <1        | <br> |
| WEAR          | METALS         |             |             |      |
| Iron          | ppm            | 227         | 96          | <br> |
| Copper        | ppm            | <b>46</b>   | 41          | <br> |
| Lead          | ppm            | <b></b> <1  | <1          | <br> |
| Tin           | ppm            | <b></b> <1  | <b></b> <1  | <br> |
| Aluminum      | ppm            | 5           | <1          | <br> |
| Chromium      | ppm            | 5           | 3           | <br> |

### Diagnosis

Resample at the next service interval to monitor.All component wear rates are normal. There is no indication of any contamination in the oil. The condition of the oil is acceptable for the time in service.