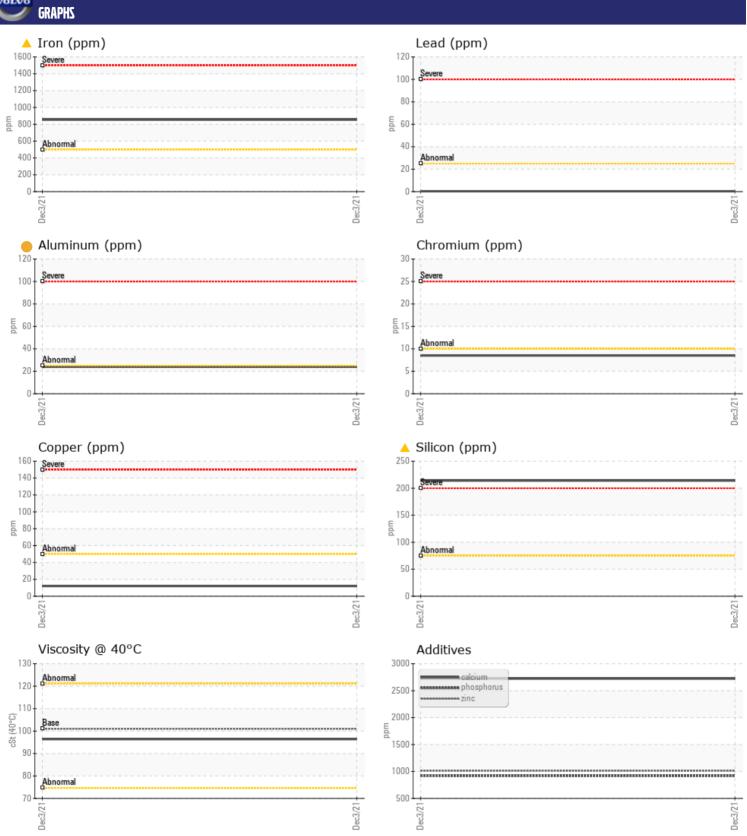

Sample No: VCP309763

Oil Type: TDTO FLUID SAE 30

**Job No:** SWO782500

| SAMPLE         | INFORMATIO | W             |      |  |
|----------------|------------|---------------|------|--|
| Sample Number  |            | VCP309763     | <br> |  |
| Sample Date    |            | 03 Dec 2021   | <br> |  |
| Machine Hours  |            | 4736          | <br> |  |
| Oil Hours      |            | 0             | <br> |  |
| Oil Changed    |            | Changed       | <br> |  |
| Sample Status  |            | ABNORMAL      | <br> |  |
|                |            |               |      |  |
| OIL CON        | NITION     |               |      |  |
|                |            |               |      |  |
| Visc @ 40°C    | cSt        | <b>96.4</b>   | <br> |  |
| VOLVO          |            |               |      |  |
| CONTAM         | IINATION   |               |      |  |
| Water          | %          | NEG           | <br> |  |
| Silicon        | ppm        | <u>^</u> 214  | <br> |  |
| Sodium         | ppm        | <b>■</b> 4    | <br> |  |
| Potassium      | ppm        | <b>10</b>     | <br> |  |
|                |            |               |      |  |
| WEAR M         | IETAI C    |               |      |  |
| _              | IC I ML7   |               |      |  |
| Iron           | ppm        | <u>^</u> 854  | <br> |  |
| Copper         | ppm        | <b>12</b>     | <br> |  |
| Lead           | ppm        | <b></b>       | <br> |  |
| Tin            | ppm        | <b></b>       | <br> |  |
| Aluminum       | ppm        | 24            | <br> |  |
| Chromium       | ppm        | ■8            | <br> |  |
| Molybdenum     | ppm        | <b>2</b>      | <br> |  |
| Nickel         | ppm        | <1            | <br> |  |
| Titanium       | ppm        | 4             | <br> |  |
| Silver         | ppm        | <1            | <br> |  |
| Manganese      | ppm        | ■8            | <br> |  |
| Vanadium       | ppm        | <1            | <br> |  |
| VOLVO          |            |               | <br> |  |
| <b>ADDITIV</b> | ES         |               |      |  |
| Calcium        | ppm        | <b>2723</b>   | <br> |  |
| Magnesium      | ppm        | <b>16</b>     | <br> |  |
| Zinc           | ppm        | <b>■</b> 1014 | <br> |  |
| Phosphorus     | ppm        | 919           | <br> |  |
| Barium         | ppm        | ■0            | <br> |  |
| Boron          | ppm        | <b>6</b>      | <br> |  |
|                | 1-1        |               |      |  |

## Diagnosis

We advise that you check all areas where dirt can enter the system. The oil change at the time of sampling has been noted. Resample at the next service interval to monitor. Gear wear is indicated. All other component wear rates are normal. Elemental levels of silicon (Si) and aluminum (Al) indicate alumina-silicate (coarse dirt) ingress. The condition of the oil is acceptable for the time in service.