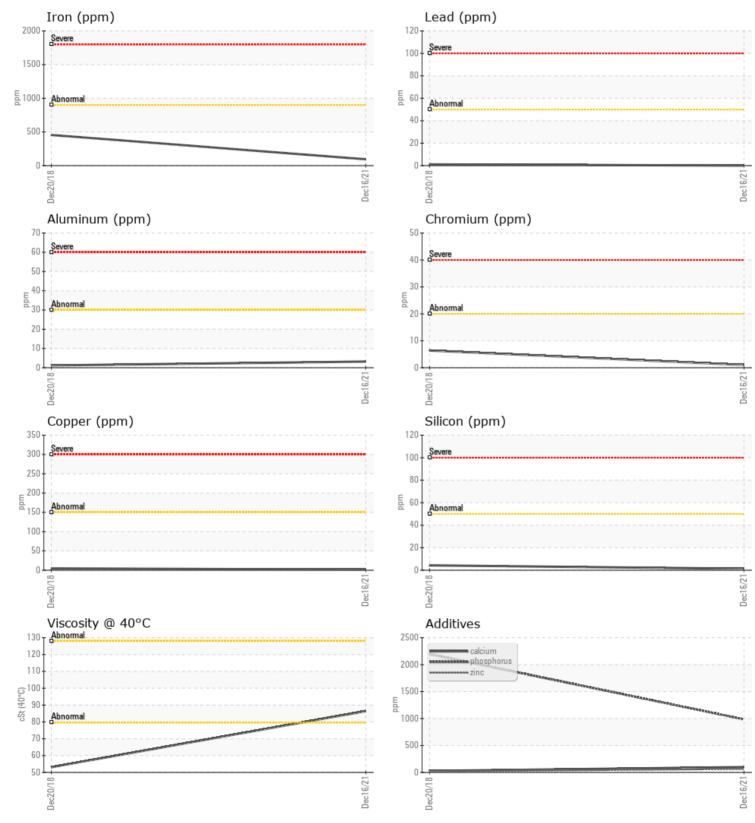

## SAMPLE INFORMATION

Calcium

Zinc

Barium

Boron

Magnesium

Phosphorus

| Sample Number | -       | VCP338714   | VCP226285   | <br> |  |
|---------------|---------|-------------|-------------|------|--|
| Sample Date   |         | 16 Dec 2021 | 20 Dec 2018 | <br> |  |
| Machine Hours |         | 5136        | 979         | <br> |  |
| Oil Hours     |         | 5136        | 0           | <br> |  |
| Oil Changed   |         | Changed     | Changed     | <br> |  |
| Sample Status |         | NORMAL      | ABNORMAL    | <br> |  |
|               |         |             |             |      |  |
| VOLVO         |         |             |             |      |  |
| V OIL CON     |         |             |             | <br> |  |
| Visc @ 40°C   | cSt     | 86.4        | 53.1        | <br> |  |
| VOLVO         |         |             |             |      |  |
|               | INATION |             |             |      |  |
| Silicon       |         | 1           |             | <br> |  |
| Sodium        | ppm     |             | 4           |      |  |
|               | ppm     | <b>1</b>    |             | <br> |  |
| Potassium     | ppm     | 0           | 2           | <br> |  |
| VOLVO         |         |             |             |      |  |
| VEAR M        | IETALS  |             |             |      |  |
| Iron          | ppm     | 94          | 455         | <br> |  |
| Copper        | ppm     | 2           | 5           | <br> |  |
| Lead          | ppm     | 0           | 1           | <br> |  |
| Tin           | ppm     | 0           | 0           | <br> |  |
| Aluminum      | ppm     | 3           | 1           | <br> |  |
| Chromium      | ppm     | <b>1</b>    | 6           | <br> |  |
| Molybdenum    | ppm     | 3           | 3           | <br> |  |
| Nickel        | ppm     | 0           | 2           | <br> |  |
| Titanium      | ppm     | 1           | 0           | <br> |  |
| Silver        | ppm     | 0           | 0           | <br> |  |
| Manganese     | ppm     | 2           | 18          | <br> |  |
| Vanadium      | ppm     | 0           | 0           | <br> |  |
|               |         |             |             |      |  |
| VOLVO         |         |             |             |      |  |
| V ADDITIV     | 12      |             |             |      |  |
|               |         |             |             |      |  |

## Diagnosis

Resample at the next service interval to monitor.All component wear rates are normal. There is no indication of any contamination in the oil. The condition of the oil is acceptable for the time in service.

## **CONSTRUCTION EQUIPMENT**

GRAPHS

VOLVO

Report Id: VOLVO8882 [WUSCAR] 05426335 (Generated: 08/14/2023 07:50:33) Rev: 1

Contact/Location: KYLE RATLIFFE - VOLVO8882