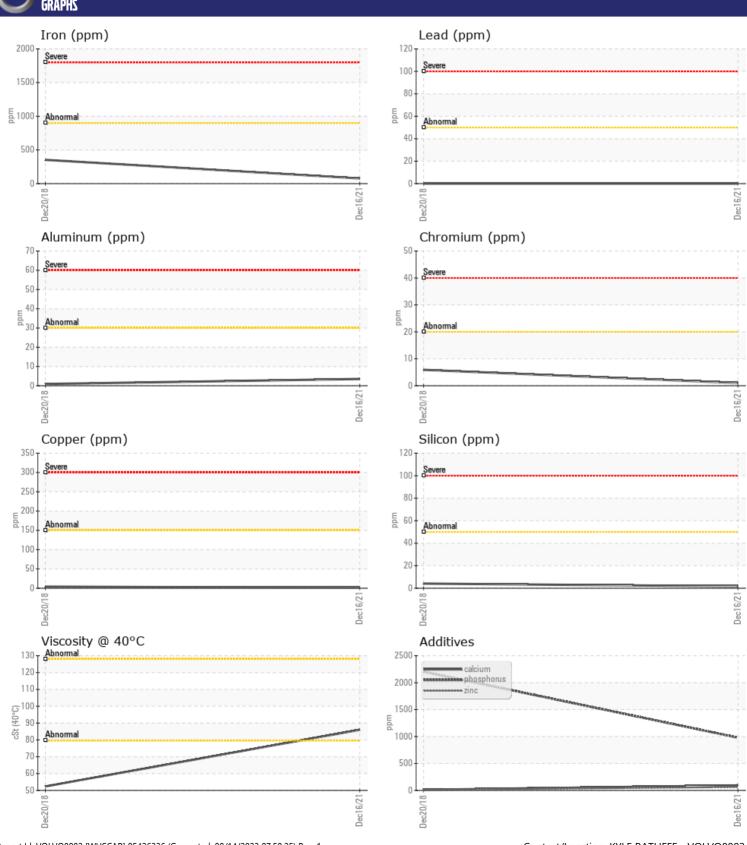

## Diagnosis

Resample at the next service interval to monitor. All component wear rates are normal. There is no indication of any contamination in the oil. The condition of the oil is acceptable for the time in service.