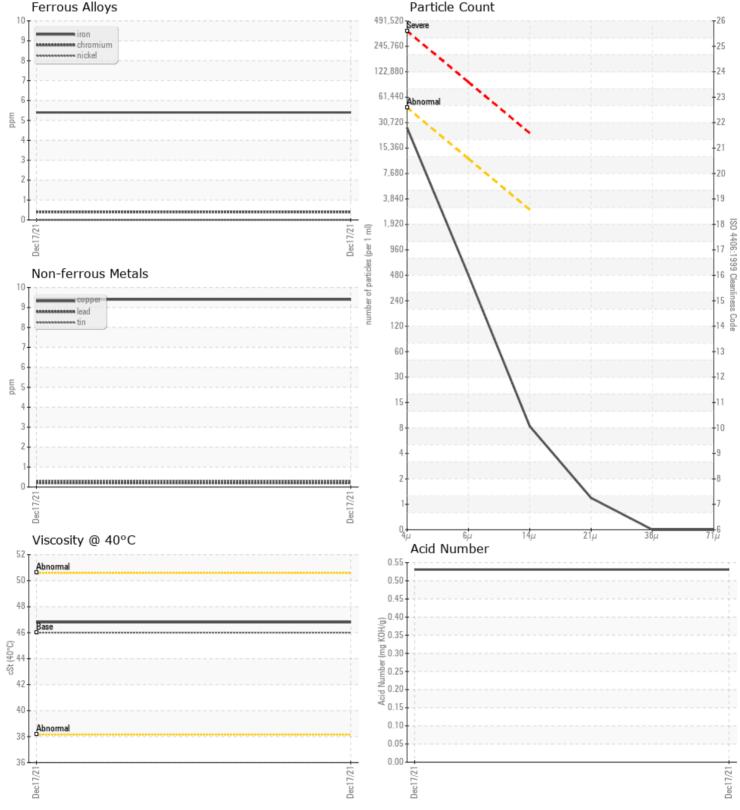

### Diagnosis

Resample at the next service interval to monitor.All component wear rates are normal. The amount and size of particulates present in the system are acceptable. There is no indication of any contamination in the oil. The AN level is acceptable for this fluid. The condition of the oil is suitable for further service.

| CONT.           | AMINATION |          |      |  |
|-----------------|-----------|----------|------|--|
| Particles >4µm  | 1         | 23201    | <br> |  |
| Particles >6µm  |           | 426      | <br> |  |
| Particles >14µr | n         | 7        | <br> |  |
| ISO 4406:1999   | (c)       | 22/16/10 | <br> |  |
| Silicon         | ppm       | <b>1</b> | <br> |  |
| Sodium          | ppm       | <b>1</b> | <br> |  |
| Potassium       | ppm       | 0        | <br> |  |
| WFAI            | RMFTAIS   |          |      |  |

| WEAR I     | METALS |              |      |  |
|------------|--------|--------------|------|--|
| Iron       | ppm    | 5            | <br> |  |
| Copper     | ppm    | 9            | <br> |  |
| Lead       | ppm    | <b>  </b> <1 | <br> |  |
| Tin        | ppm    | <1           | <br> |  |
| Aluminum   | ppm    | <b>  </b> <1 | <br> |  |
| Chromium   | ppm    | <b>□</b> <1  | <br> |  |
| Molybdenum | ppm    | <b></b> <1   | <br> |  |
| Nickel     | ppm    | 0            | <br> |  |
| Titanium   | ppm    | 0            | <br> |  |
| Silver     | ppm    | 0            | <br> |  |
| Manganese  | ppm    | <b></b> <1   | <br> |  |
| Vanadium   | ppm    | 0            | <br> |  |
|            |        |              |      |  |

#### Ferrous Alloys

VOLVO

Report Id: ALTSPR [WUSCAR] 05435413 (Generated: 09/13/2023 09:48:14) Rev: 1

Contact/Location: JOHN DODGE - ALTSPR