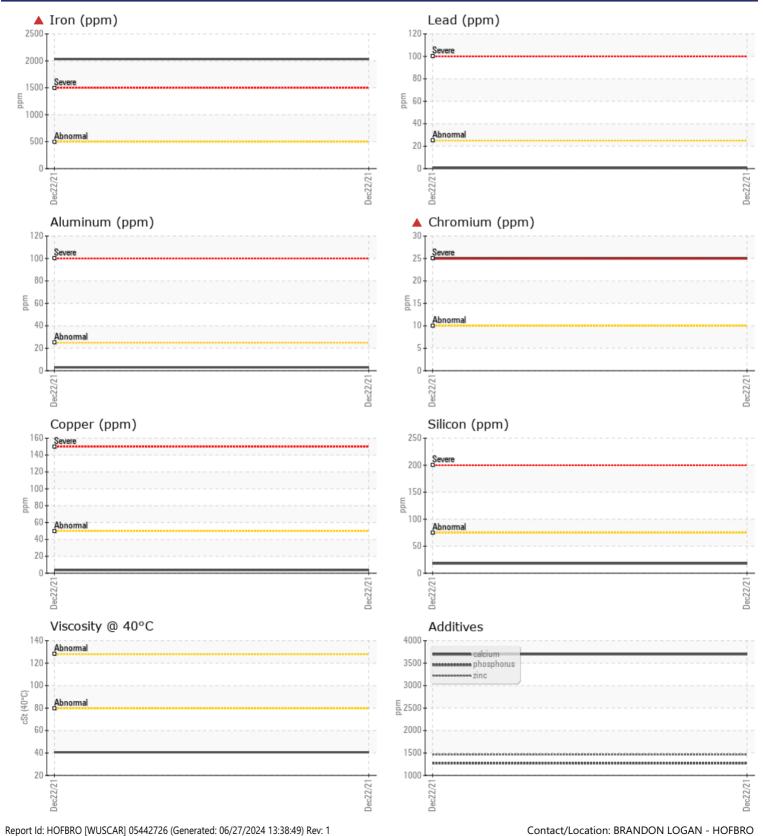

CONSTRUCTION EQUIPMENT RCA VOLVO L260H 1176 - REAR LEFT FINAL DRIVE

| Sample No: | VCP329736 |
|------------|-----------|
| Oil Type:  | VOLVO     |
| Job No:    | RCA       |

Boron

VOLVO

|               | INFORMATION |             |       |                                                                                |
|---------------|-------------|-------------|-------|--------------------------------------------------------------------------------|
| Sample Number |             | VCP329736   | <br>  | <br>-                                                                          |
| Sample Date   |             | 22 Dec 2021 | <br>  | <br>Hoffman Equipment - Bronx                                                  |
| Machine Hours |             | 3859        | <br>  | <br>1144 Zerega Avenue                                                         |
| Oil Hours     |             | 0           | <br>  | <br>Bronx, NY                                                                  |
| Oil Changed   |             | Not Changd  | <br>  | <br>US 10462                                                                   |
| Sample Status |             | SEVERE      | <br>  | <br>Contact: BRANDON LOGAN                                                     |
|               |             |             |       | brandon.logan@hoffmanequip.com                                                 |
| VOLVO         |             |             |       | T: (718)822-1180                                                               |
| V OIL CON     |             |             |       | <br>F:                                                                         |
| Visc @ 40°C   | cSt         | 40.6        | <br>  |                                                                                |
|               |             |             |       | Diagnosis                                                                      |
|               | AINATION    |             |       | Diagnosis                                                                      |
|               |             | , NEC       | <br>_ | <br>We recommend that you drain the c                                          |
| Water         | %           | NEG         | <br>  | <br>from the component if this has not                                         |
| Silicon       | ppm         | 18          | <br>  | <br>already been done. We advise that                                          |
| Sodium        | ppm         | 3           | <br>  | <br>you inspect for the source(s) of wear<br>We recommend an early resample to |
| Potassium     | ppm         |             | <br>  | <br>monitor this condition.Gear wear is                                        |
| VOLVO         |             |             |       | indicated. There is no indication of                                           |
| WEAR N        | METALS      |             |       | any contamination in the oil. The oil                                          |
| Iron          | ppm         | <b>2033</b> | <br>  | <br>is no longer serviceable as a result o                                     |
| Copper        | ppm         | <b>4</b>    | <br>  | <br>the abnormal and/or severe wear.                                           |
| Lead          | ppm         | <1          | <br>  |                                                                                |
| Tin           | ppm         | ■ <1        | <br>  |                                                                                |
| Aluminum      | ppm         | 3           | <br>  |                                                                                |
| Chromium      |             | ▲ 25        | <br>  |                                                                                |
| Molybdenum    | ppm         | 23          | <br>  |                                                                                |
| Nickel        | ppm         | 10          | <br>  |                                                                                |
| Titanium      | ppm         | <1          | <br>  |                                                                                |
| Silver        | ppm         | <1          |       |                                                                                |
|               | ppm         |             | <br>  |                                                                                |
| Manganese     | ppm         | 22          |       |                                                                                |
| Vanadium      | ppm         | 1           | <br>  |                                                                                |
| VOLVO         |             |             |       |                                                                                |
| ADDITI\       | /ES         |             |       |                                                                                |
| Calcium       | ppm         | 3700        | <br>  | <br>-                                                                          |
| Magnesium     | ppm         | 13          | <br>  |                                                                                |
| Zinc          | ppm         | 1465        | <br>  |                                                                                |
| Phosphorus    | ppm         | 1272        | <br>  |                                                                                |
| Barium        | ppm         | 0           | <br>  |                                                                                |
| -             | PPIII       |             |       |                                                                                |

## **CONSTRUCTION EQUIPMENT**

GRAPHS

VOLVO