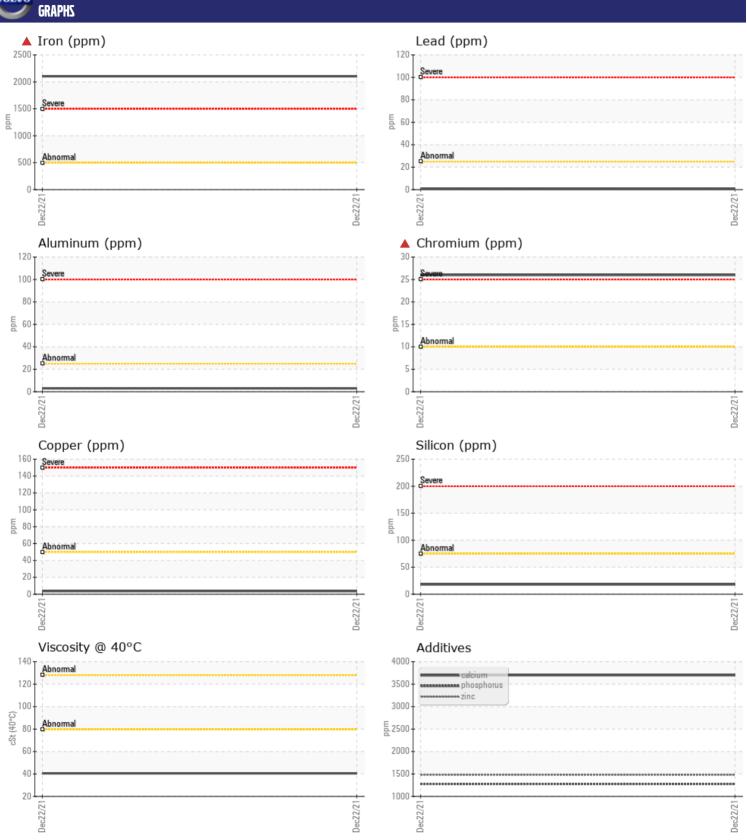

## CONSTRUCTION EQUIPMENT RCA VOLVO L260H 1176 - REAR AXLE

Sample No: VCP329742 Oil Type: VOLVO

Job No: RCA

| VOLVO         |            |               |   |      |
|---------------|------------|---------------|---|------|
|               | INFORMATIO | X             |   |      |
| Sample Number |            | VCP329742     |   | <br> |
| Sample Date   |            | 22 Dec 2021   |   | <br> |
| Machine Hours |            | 3859          |   | <br> |
| Oil Hours     |            | 0             |   | <br> |
| Oil Changed   |            | Not Changd    |   | <br> |
| Sample Status |            | SEVERE        |   | <br> |
| VOLVO         |            |               |   |      |
| OIL CON       | DITION     |               |   |      |
| Visc @ 40°C   | cSt        | 40.5          |   | <br> |
| V13C @ 40 C   | CSt        | 40.5          |   |      |
| VOLVO         |            |               |   |      |
| CONTAM        | IINATION   |               |   |      |
| Water         | %          | NEG           |   | <br> |
| Silicon       | ppm        | <b>18</b>     |   | <br> |
| Sodium        | ppm        | <b>■</b> 3    |   | <br> |
| Potassium     | ppm        | <b>■</b> 0    |   | <br> |
|               |            |               |   |      |
| WEAR M        | ETALC      |               |   |      |
| _             | E I NF 7   |               |   |      |
| Iron          | ppm        | <b>1</b> 2103 |   | <br> |
| Copper        | ppm        | <b>■</b> 4    |   | <br> |
| Lead          | ppm        | <b>■</b> <1   |   | <br> |
| Tin           | ppm        | <b>■</b> <1   |   | <br> |
| Aluminum      | ppm        | <b>3</b>      |   | <br> |
| Chromium      | ppm        | <b>▲</b> 26   |   | <br> |
| Molybdenum    | ppm        | 20            |   | <br> |
| Nickel        | ppm        | 10            |   | <br> |
| Titanium      | ppm        | <1            |   | <br> |
| Silver        | ppm        | <1            |   | <br> |
| Manganese     | ppm        | 22            |   | <br> |
| Vanadium      | ppm        | 2             |   | <br> |
| VOLVO         |            |               |   |      |
| ADDITIV       | ES         |               |   |      |
| Calcium       | ppm        | 3700          |   | <br> |
| Magnesium     | ppm        | 12            |   | <br> |
| Zinc          | ppm        | 1481          |   | <br> |
| Phosphorus    | ppm        | 1278          |   | <br> |
| Barium        | ppm        | 0             |   | <br> |
| Boron         | ppm        | 109           |   | <br> |
| DOTOTI        | ppiii      | 103           | - |      |

## Diagnosis

We recommend that you drain the oil from the component if this has not already been done. We advise that you inspect for the source(s) of wear. We recommend an early resample to monitor this condition. Gear wear is indicated. There is no indication of any contamination in the oil. The oil is no longer serviceable as a result of the abnormal and/or severe wear.