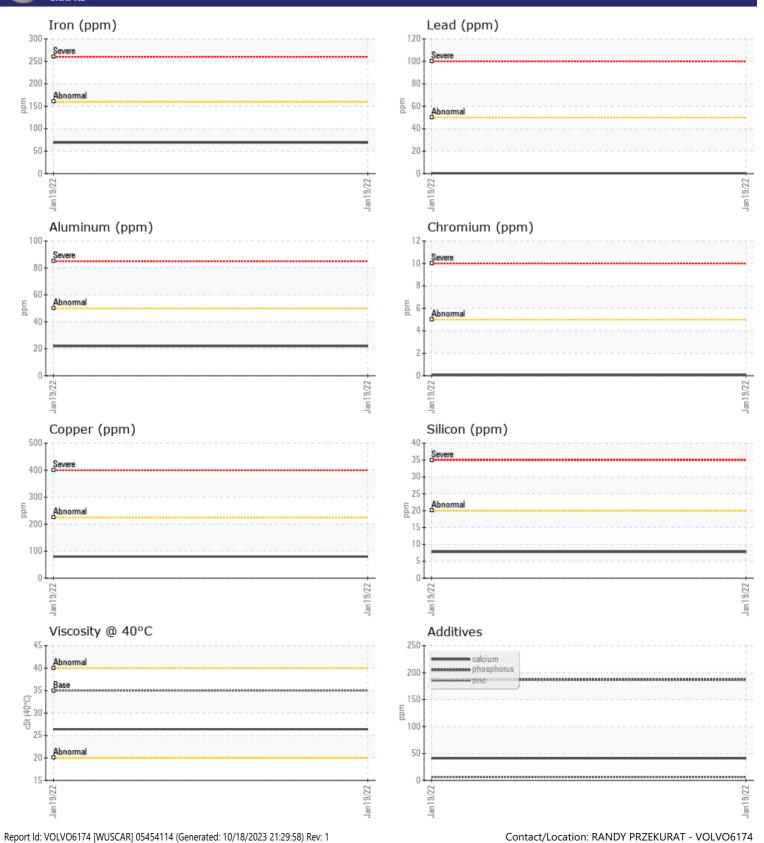

CONSTRUCTION EQUIPMENT GD808 PERKINS A5 VOLVO A40G 341643 - TRANSMISSION (AUTO

Sample No:VCP345762Oil Type:DEXRON IIIJob No:GD808 PERKINS A5

Boron

VOLVO

|               | E INFORMATION | 1           |         |              |
|---------------|---------------|-------------|---------|--------------|
| Sample Number |               | VCP345762   |         | <br>         |
| Sample Date   |               | 19 Jan 2022 |         | <br>         |
| Machine Hours |               | 6738        |         | <br>         |
| Oil Hours     |               | 0           |         | <br>         |
| Oil Changed   |               | Changed     |         | <br>         |
| Sample Status |               | ABNORMAL    |         | <br>         |
|               |               |             |         |              |
| VOLVO         |               |             |         |              |
| V OIL CON     |               | <u>.</u>    | <u></u> | <br><u>.</u> |
| Visc @ 40°C   | cSt           | 26.4        |         | <br>         |
| VOLVO         |               |             |         |              |
| CONTAI        | MINATION      |             |         |              |
| Silicon       | ppm           | 8           |         | <br>         |
| Sodium        | ppm           | 2           |         | <br>         |
| Potassium     | ppm           | 0           |         | <br>         |
|               | ppm           |             |         |              |
| VOLVO         |               |             |         |              |
| WEAR N        | METALS        |             |         |              |
| Iron          | ppm           | 69          |         | <br>         |
| Copper        | ppm           | 80          |         | <br>         |
| Lead          | ppm           | <b></b> <1  |         | <br>         |
| Tin           | ppm           | 9           |         | <br>         |
| Aluminum      | ppm           | 22          |         | <br>         |
| Chromium      | ppm           | <b></b> <1  |         | <br>         |
| Molybdenum    | ppm           | <b></b> <1  |         | <br>         |
| Nickel        | ppm           | <u> </u>    |         | <br>         |
| Titanium      | ppm           | 0           |         | <br>         |
| Silver        | ppm           | 0           |         | <br>         |
| Manganese     | ppm           | ∎1          |         | <br>         |
| Vanadium      | ppm           | 0           |         | <br>         |
| VOLVO         |               |             |         |              |
|               | VES           |             |         |              |
| Calcium       | -             | 41          |         | <br>         |
| Magnesium     | ppm<br>ppm    | 41          |         | <br>         |
| Zinc          |               | 6           |         | <br>         |
| Phosphorus    | ppm<br>ppm    | 187         |         | <br>         |
| Barium        | ppm           | □ <1        |         | <br>         |
| Darram        | PP'''         |             |         |              |

## Diagnosis

Oil and filter change at the time of sampling has been noted. Resample at the next service interval to monitor.The nickel level is abnormal. Moderate concentration of visible dirt/debris present in the fluid. The condition of the fluid is acceptable for the time in service.