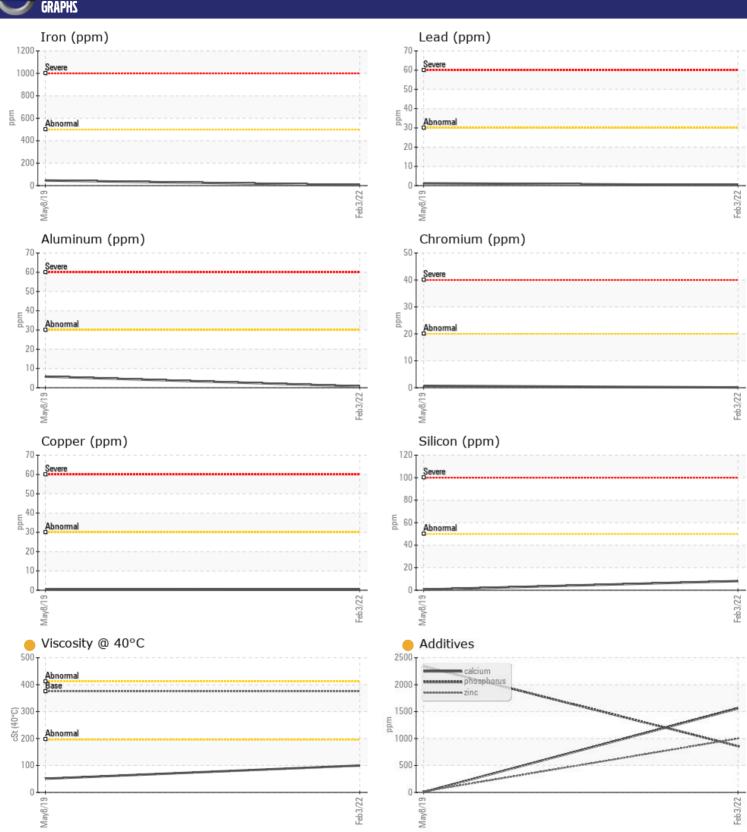

# CONSTRUCTION EQUIPMENT 127400 VOLVO A40F 11510 - DROP BOX

Sample No: VCP341028
Oil Type: SAE 85W140

**Job No:** 127400

| SAMPLE        | E INFORMATION |               |             |      |
|---------------|---------------|---------------|-------------|------|
| Sample Number |               | VCP341028     | VCP147776   | <br> |
| Sample Date   |               | 03 Feb 2022   | 08 May 2019 | <br> |
| Machine Hours |               | 12725         | 8125        | <br> |
| Oil Hours     |               | 0             | 0           | <br> |
| Oil Changed   |               | Changed       | Not Changd  | <br> |
|               |               | ATTENTION     | NORMAL      |      |
| Sample Status |               | ATTENTION     | NORMAL      | <br> |
| VOLVO         |               |               |             |      |
| OIL CON       | IDITION       |               |             |      |
| Visc @ 40°C   | cSt           | 99.7          | 50.9        | <br> |
|               |               |               |             |      |
| VOLVO         |               |               |             |      |
| CONTAI        | MINATION      |               |             |      |
| Water         | %             | NEG           | NEG         | <br> |
| Silicon       | ppm           | <b>■</b> 8    | <b></b> <1  | <br> |
| Sodium        | ppm           | <b>2</b>      | <b>2</b>    | <br> |
| Potassium     | ppm           | <b>2</b>      | 0           | <br> |
|               |               |               |             |      |
| VOLVO         | AFTALC        |               |             |      |
| WEAR I        | METAL2        |               |             |      |
| Iron          | ppm           | ■4            | ■46         | <br> |
| Copper        | ppm           | <b>■&lt;1</b> | <b></b> <1  | <br> |
| Lead          | ppm           | <b></b>       | <b>1</b>    | <br> |
| Tin           | ppm           | <b>■&lt;1</b> | 0           | <br> |
| Aluminum      | ppm           | <b>■</b> <1   | <b>6</b>    | <br> |
| Chromium      | ppm           | <b>■&lt;1</b> | <b>-</b> <1 | <br> |
| Molybdenum    | ppm           | <b>33</b>     | 2           | <br> |
| Nickel        | ppm           | <b>■</b> <1   | <b></b> <1  | <br> |
| Titanium      | ppm           | 0             | 0           | <br> |
| Silver        | ppm           | 0             | <1          | <br> |
| Manganese     | ppm           | <b>■</b> <1   | <1          | <br> |
| Vanadium      | ppm           | 0             | <1          | <br> |
|               |               |               |             |      |
| ADDITIV       | VES           |               |             |      |
| Calcium       | ppm           | <b>1559</b>   | 7           | <br> |
| Magnesium     | ppm           | 433           | <1          | <br> |
| Zinc          | ppm           | 999           | 17          | <br> |
| Phosphorus    | ppm           | ■859          | 2340        | <br> |
| Barium        | ppm           | ■0            | 0           | <br> |
| Boron         | ppm           | ■80           | 257         | <br> |
| 231011        | ppiii         |               | LUI         |      |

### Diagnosis

The oil change at the time of sampling has been noted. Resample at the next service interval to monitor.All component wear rates are normal. There is no indication of any contamination in the oil. The oil viscosity is lower than normal. This plus the additive levels indicates the addition of a different brand, or type of oil.