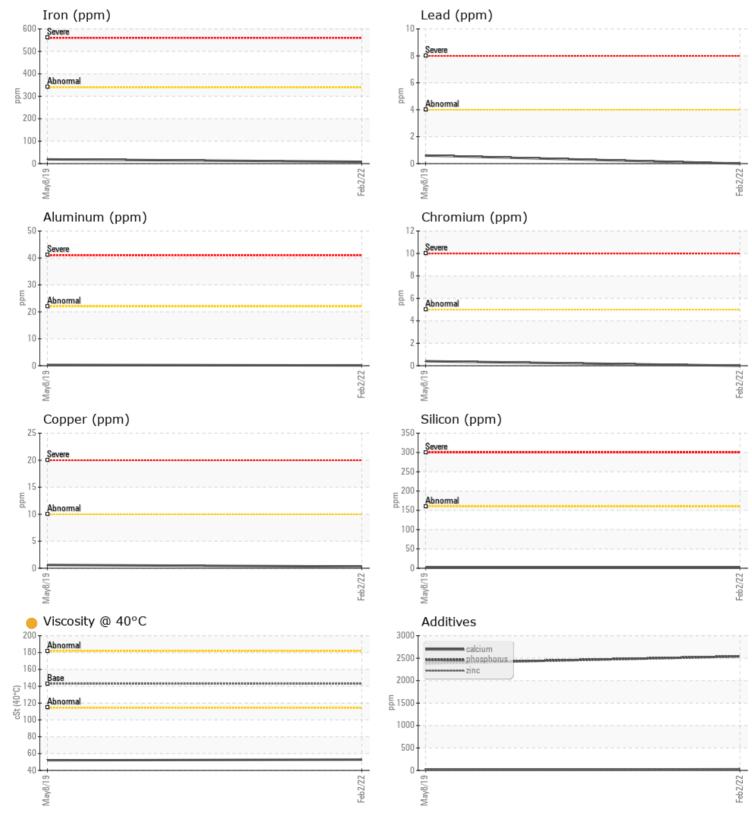

ppm

ppm

ppm

| SAMPLE        | <b>INFORMATION</b> |              |             |      |
|---------------|--------------------|--------------|-------------|------|
| Sample Number |                    | VCP341034    | VCP147638   | <br> |
| Sample Date   |                    | 02 Feb 2022  | 08 May 2019 | <br> |
| Machine Hours |                    | 12725        | 11510       | <br> |
| Oil Hours     |                    | 0            | 0           | <br> |
| Oil Changed   |                    | Changed      | Not Changd  | <br> |
| Sample Status |                    | ATTENTION    | NORMAL      | <br> |
|               |                    |              |             |      |
| OIL CON       | DITION             |              |             |      |
| Visc @ 40°C   | cSt                | 52.8         | 52.0        | <br> |
| VISC @ 40 C   | CSI                | J2.0         | 52.0        | <br> |
| VOLVO         |                    |              |             | <br> |
| CONTAN        | AINATION           |              |             |      |
| Water         | %                  | NEG          | NEG         | <br> |
| Silicon       | ppm                | <b>1</b>     | 1           | <br> |
| Sodium        | ppm                | 2            | 2           | <br> |
| Potassium     | ppm                | 0            | 9           | <br> |
|               |                    |              |             |      |
| WEAR N        | METALS             |              |             |      |
| Iron          | ppm                | 8            | 19          | <br> |
| Copper        | ppm                | <b>□</b> <1  | <b></b> <1  | <br> |
| Lead          | ppm                | 0            | <b></b> < 1 | <br> |
| Tin           | ppm                | 0            | 0           | <br> |
| Aluminum      | ppm                | <b>  </b> <1 | <b></b> < 1 | <br> |
| Chromium      | ppm                | 0            | <b></b> <1  | <br> |
| Molybdenum    | ppm                | <b>  </b> <1 | 0           | <br> |
| Nickel        | ppm                | 0            | <b></b> <1  | <br> |
| Titanium      | ppm                | 0            | <1          | <br> |
| Silver        | ppm                | 0            | <1          | <br> |
| Manganese     | ppm                | <b></b> <1   | <1          | <br> |
| Vanadium      | ppm                | 0            | <1          | <br> |
|               |                    |              |             |      |
|               | /ES                |              |             |      |
| Calcium       | ppm                | 27           | 17          | <br> |
| Magnesium     | ppm                | 7            | <1          | <br> |
| Zinc          | ppm                | <b>1</b> 9   | 24          | <br> |
|               |                    |              |             |      |

## Diagnosis

The oil change at the time of sampling has been noted. Resample at the next service interval to monitor.All component wear rates are normal. There is no indication of any contamination in the oil. The oil viscosity is lower than normal. Confirm oil type.